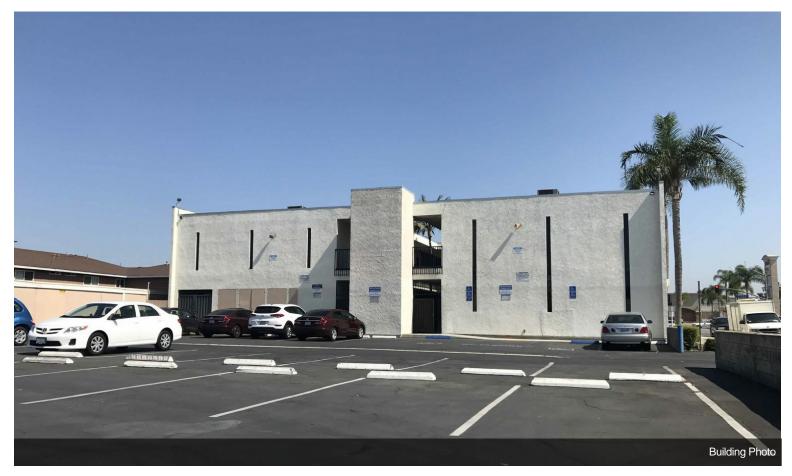

## 12052 Imperial Hwy

\$12.00 - \$24.00 /SF/Yr

We are proud to present this greatly visible signalized Medical/Regular Office Building for lease. Centrally located off Imperial Highway and Kalnor Ave with an anchor tenant and across from a very large shopping center with Target Super Center including Rite Aid, O'Reilly Auto Parts, 99 Cent Store, Applebee's, Pizza Hut, T-Mobile and other major retailers. The building has recently had a face lift and ready for occupancy. Please contact us for more information. Ample parking available on premises.

• Contact us today for a tour!

| Rental Rate:            | \$12.00 - \$24.00 /SF/Yr  |
|-------------------------|---------------------------|
| Property Type:          | Office                    |
| Property Sub-type:      | Medical                   |
| Building Class:         | С                         |
| Rentable Building Area: | 13,603 SF                 |
| Year Built:             | 1973                      |
| Walk Score ®:           | 76 (Very Walkable)        |
| Transit Score ®:        | 45 (Some Transit)         |
| Rental Rate Mo:         | \$1.50 - \$2.00 USD/SF/Mo |