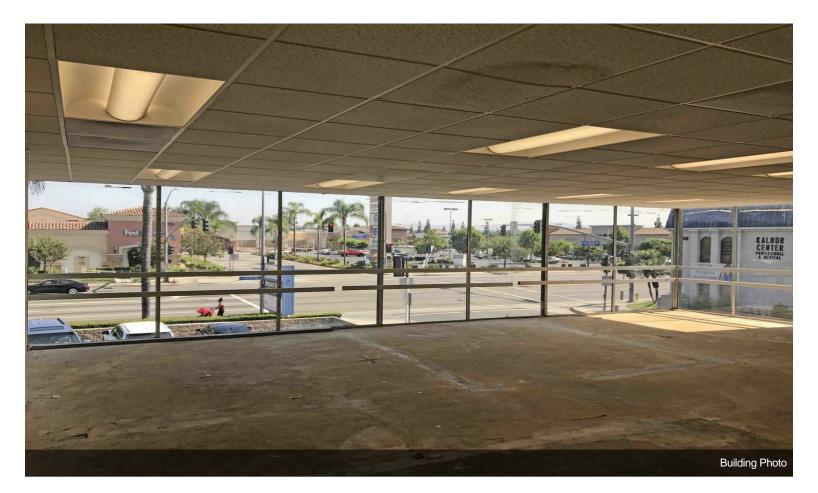

#### **1st Floor**

| Space Available | 2,929 SF                 |
|-----------------|--------------------------|
| Rental Rate     | \$18.00 - \$24.00 /SF/Yr |
| Date Available  | Immediate                |
| Service Type    | Triple Net               |
| Space Type      | Relet                    |
| Space Use       | Office/Medical           |
| Lease Term      | 5 - 15 Years             |
|                 |                          |

#### 2nd Floor

| Space Available | 6,000 SF                 |
|-----------------|--------------------------|
| Rental Rate     | \$12.00 - \$18.00 /SF/Yr |
| Date Available  | Immediate                |
| Service Type    | Modified Gross           |
| Space Type      | Relet                    |
| Space Use       | Office                   |
| Lease Term      | Negotiable               |