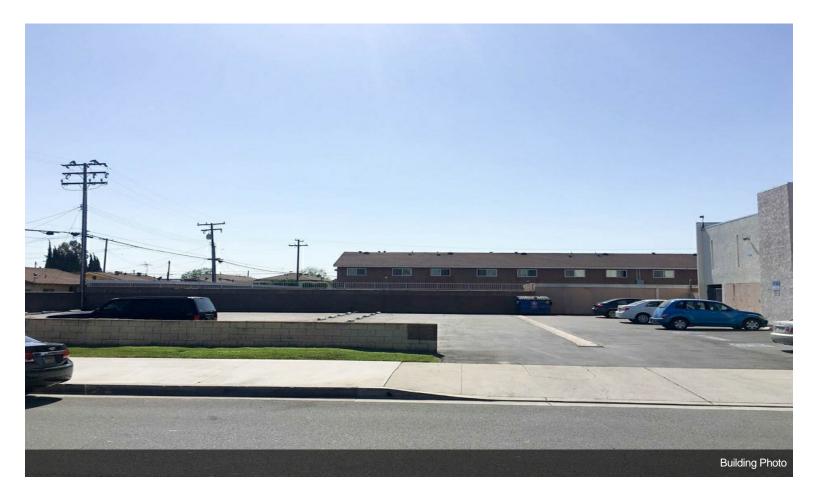

## 12052 Imperial Hwy

\$12.00 - \$24.00 /SF/Yr

We are proud to present this greatly visible signalized Medical/Regular Office Building for lease. Centrally located off Imperial Highway and Kalnor Ave with an anchor tenant and across from a very large shopping center with Target Super Center including Rite Aid, O'Reilly Auto Parts, 99 Cent Store, Applebee's, Pizza Hut, T-Mobile and other major retailers. The building has recently had a face lift and ready for occupancy. Please contact us for more information. Ample parking available on premises.

• Contact us today for a tour!

| Rental Rate:            | \$12.00 - \$24.00 /SF/Yr  |
|-------------------------|---------------------------|
| Property Type:          | Office                    |
| Property Sub-type:      | Medical                   |
| Building Class:         | С                         |
| Rentable Building Area: | 13,603 SF                 |
| Year Built:             | 1973                      |
| Walk Score ®:           | 76 (Very Walkable)        |
| Transit Score ®:        | 45 (Some Transit)         |
| Rental Rate Mo:         | \$1.50 - \$2.00 USD/SF/Mo |