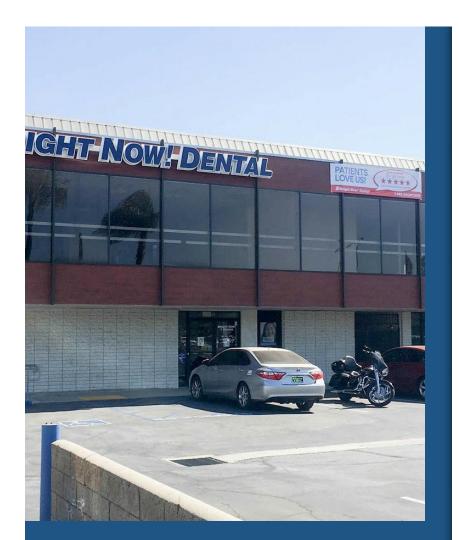

## 12052 Imperial Hwy

\$12.00 - \$24.00 /SF/Yr

We are proud to present this greatly visible signalized Medical/Regular Office Building for lease. Centrally located off Imperial Highway and Kalnor Ave with an anchor tenant and across from a very large shopping center with Target Super Center including Rite Aid, O'Reilly Auto Parts, 99 Cent Store, Applebee's, Pizza Hut, T-Mobile and other major retailers. The building has recently had a face lift and ready for occupancy. Please contact us for more information. Ample parking available on premises.