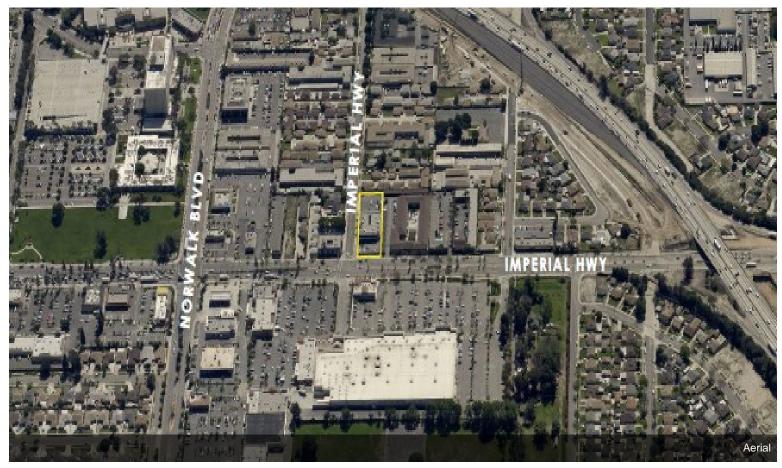

## 12052 Imperial Hwy

\$12.00 - \$24.00 /SF/Yr

We are proud to present this greatly visible signalized Medical/Regular Office Building for lease. Centrally located off Imperial Highway and Kalnor Ave with an anchor tenant and across from a very large shopping center with Target Super Center including Rite Aid, O'Reilly Auto Parts, 99 Cent Store, Applebee's, Pizza Hut, T-Mobile and other major retailers. The building has recently had a face lift and ready for occupancy. Please contact us for more information. Ample parking available on premises.