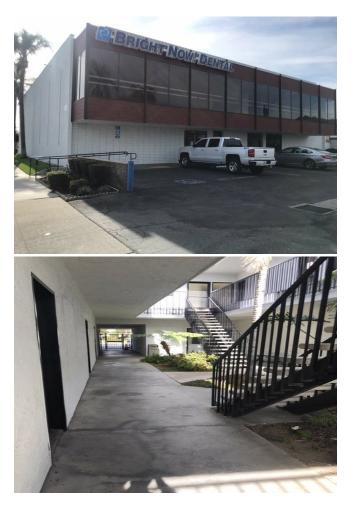

## 12052 Imperial Hwy

\$12.00 - \$24.00 /SF/Yr

We are proud to present this greatly visible signalized Medical/Regular Office Building for lease. Centrally located off Imperial Highway and Kalnor Ave with an anchor tenant and across from a very large shopping center with Target Super Center including Rite Aid, O'Reilly Auto Parts, 99 Cent Store, Applebee's, Pizza Hut, T-Mobile and other major retailers. The building has recently had a face lift and ready for occupancy. Please contact us for more information. Ample parking available on premises.