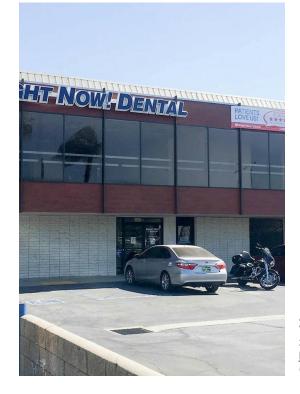

## 12052 Imperial Hwy

\$12.00 - \$24.00 /SF/Yr

We are proud to present this greatly visible signalized Medical/Regular Office Building for lease. Centrally located off Imperial Highway and Kalnor Ave with an anchor tenant and across from a very large shopping center with Target Super Center including Rite Aid, O'Reilly Auto Parts, 99 Cent Store, Applebee's, Pizza Hut, T-Mobile and other major retailers. The building has recently had a face lift and ready for occupancy. Please contact us for more information. Ample parking available on premises.