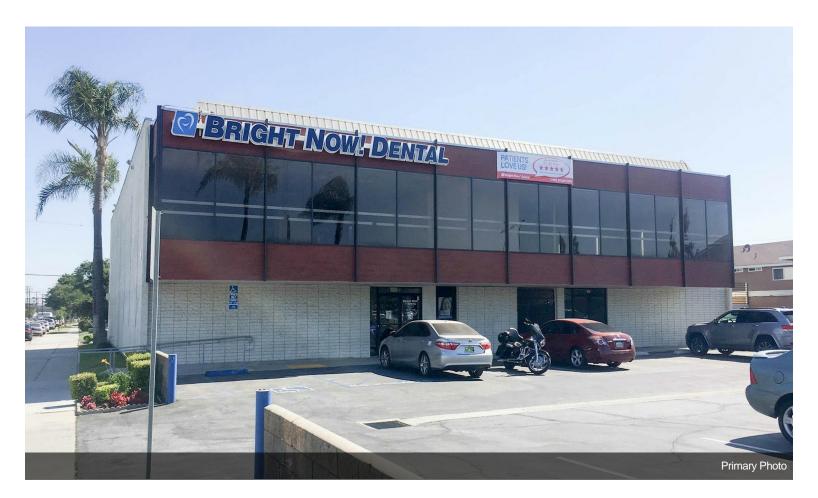

# 12052 Imperial Hwy 12052 Imperial Hwy, Norwalk, CA 90650

Amir Korouri Van Nuys LLC 3000 Whittier Blvd,Los Angeles, CA 900231637 <u>korouri@gmail.com</u> (310) 876-2534

## 12052 Imperial Hwy

\$12.00 - \$24.00 /SF/Yr

We are proud to present this greatly visible signalized Medical/Regular Office Building for lease. Centrally located off Imperial Highway and Kalnor Ave with an anchor tenant and across from a very large shopping center with Target Super Center including Rite Aid, O'Reilly Auto Parts, 99 Cent Store, Applebee's, Pizza Hut, T-Mobile and other major retailers. The building has recently had a face lift and ready for occupancy. Please contact us for more information. Ample parking available on premises.