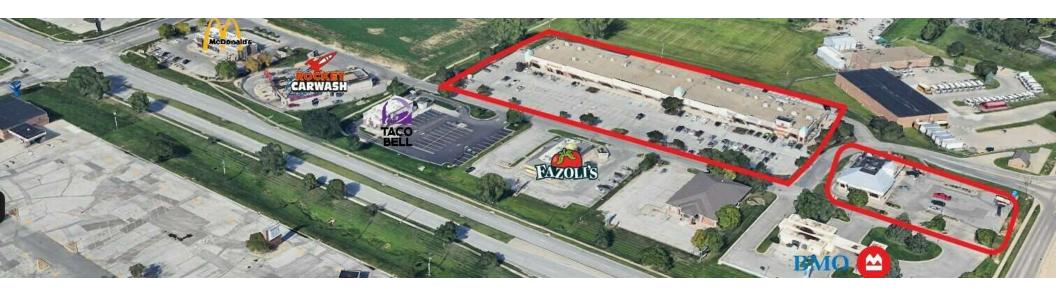

#### **PROPERTY DESCRIPTION**

Existing retail space available for lease. Co-tenants include El Vallarta, Summit Dental, Palm Beach Tan, Victress MVMT and Birdies. Contact agents for details on up to 16,500 SF contiguous space.

#### **PROPERTY HIGHLIGHTS**

- Neighboring La Vista City Centre/The Astro Theater
- High traffic corridor
- Monument signage

### LOCATION DESCRIPTION

Centrally located at 84th & Giles neighboring La Vista City Centre mixed-use development.

| OFFERING SUMMARY |                     |
|------------------|---------------------|
| Lease Rate:      | \$16.00 SF/yr (NNN) |
| NNN Expenses:    | \$5.53 PSF          |
| Available SF:    | 1,600 - 16,500 SF   |