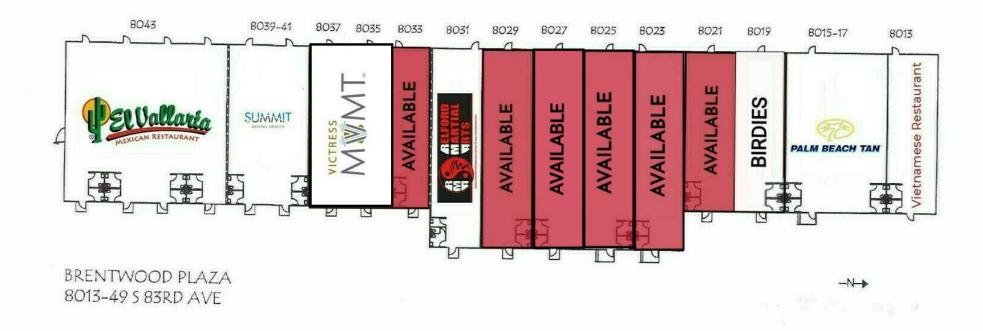

#### **AVAILABLE SPACES**

| SUITE     | SIZE (SF)         | LEASE TYPE | LEASE RATE    |
|-----------|-------------------|------------|---------------|
| 8021      | 2,400 SF          | NNN        | \$16.00 SF/yr |
| 8023      | 2,500 SF          | NNN        | \$16.00 SF/yr |
| 8025      | 2,500 SF          | NNN        | \$16.00 SF/yr |
| 8027      | 2,500 SF          | NNN        | \$16.00 SF/yr |
| 8029      | 2,000 SF          | NNN        | \$16.00 SF/yr |
| 8021-8029 | 2,400 - 11,900 SF | NNN        | \$16.00 SF/yr |
| 8033      | 1,600 SF          | NNN        | \$16.00 SF/yr |

## **MOVE-IN READY MEDICAL CLINIC** SUITE 8023-8027 | 2,500 - 7,500 SF

CONTACT **Daniel Dutton** ddutton@lee-associates.com C 402.677.1247

Jordan Potthoff jpotthoff@lee-associates.com C 308.765.1822

Grace Newton gnewton@lee-associates.com C 402.980.0111