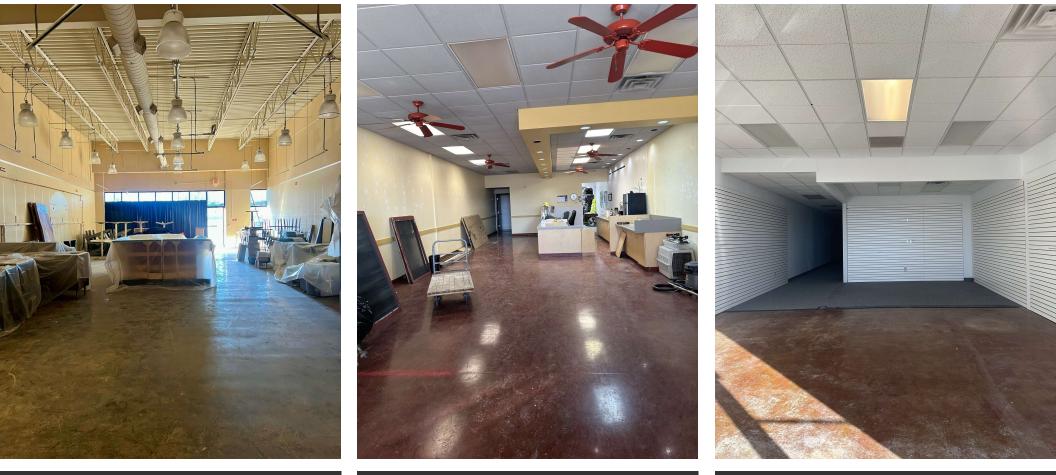

#### **PROPERTY DESCRIPTION**

Existing retail space available for lease. Co-tenants include El Vallarta, Summit Dental, Palm Beach Tan, Victress MVMT and Birdies. Contact agents for details on up to 16,500 SF contiguous space.

#### **AVAILABLE SPACES**

| SUITE     | SIZE (SF)         | LEASE TYPE | LEASE RATE    |
|-----------|-------------------|------------|---------------|
| 8021      | 2,400 SF          | NNN        | \$16.00 SF/yr |
| 8023      | 2,500 SF          | NNN        | \$16.00 SF/yr |
| 8025      | 2,500 SF          | NNN        | \$16.00 SF/yr |
| 8027      | 2,500 SF          | NNN        | \$16.00 SF/yr |
| 8029      | 2,000 SF          | NNN        | \$16.00 SF/yr |
| 8021-8029 | 2,400 - 11,900 SF | NNN        | \$16.00 SF/yr |
| 8033      | 1,600 SF          | NNN        | \$16.00 SF/yr |

Retail | 1,600 - 16,500 SF | \$16.00 SF/yr (NNN)

#8021

#8029

#8033