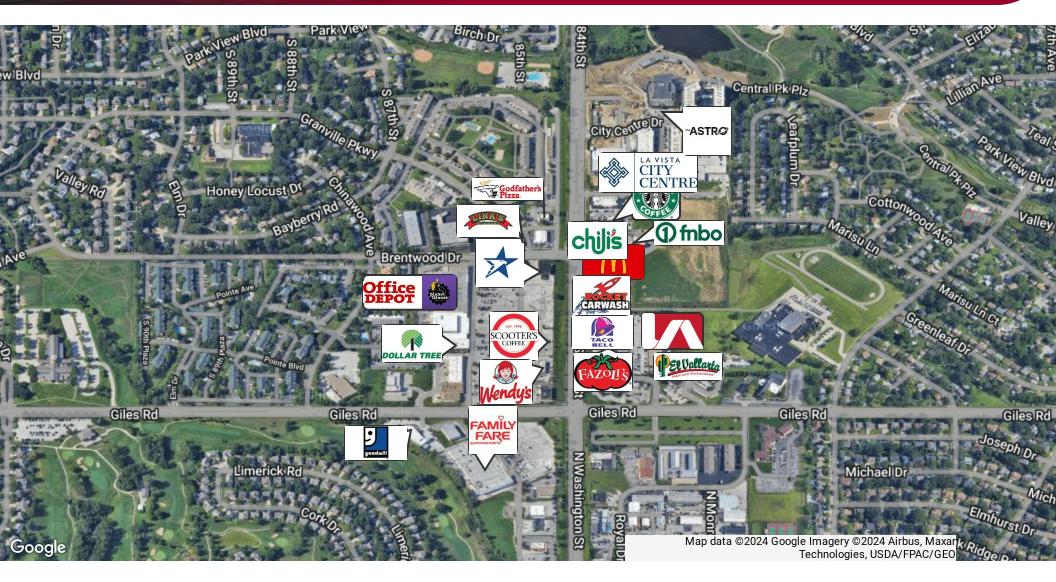

#### **PROPERTY HIGHLIGHTS**

- Neighboring La Vista City Centre/The Astro Theater
- High traffic corridor
- Monument signage

### LOCATION DESCRIPTION

Centrally located at 84th & Giles neighboring La Vista City Centre mixed-use development.

| OFFERING SUMMARY |                     |
|------------------|---------------------|
| Lease Rate:      | \$16.00 SF/yr (NNN) |
| NNN Expenses:    | \$5.53 PSF          |
| Available SF:    | 1,600 - 16,500 SF   |