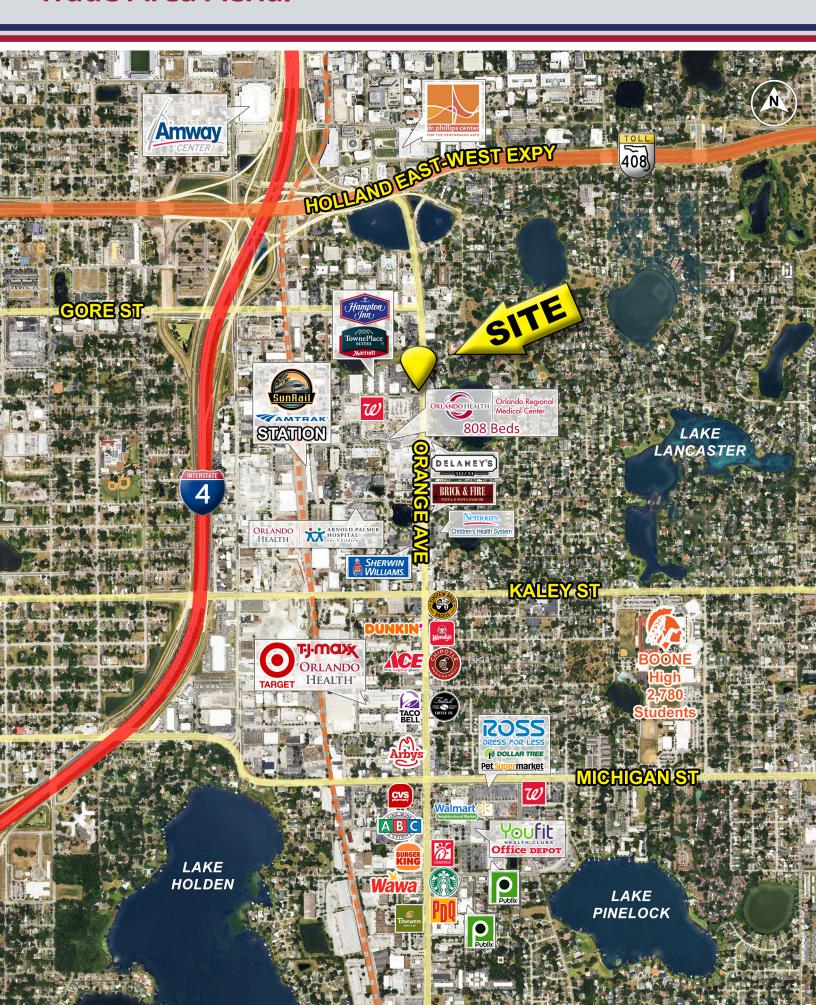

al Daytime Employees | 43,648    | 161,467  | 325,917  |
| Median Age              | 39.0      | 39.1     | 37.4     |
| Average HH Income       | \$111,033 | \$92,117 | \$85,380 |



**161,467** Employees

in 3 miles



**\$92,117** HH Income

in 3 miles

#### Contact us now for more information

SARESKA BATISTA
BROKER/ASSOCIATE
(786) 640-0689
sbatista@demetreeglobal.com

Demetree Global 941 W. Morse Blvd, Suite 315 | Winter Park, FL 32789 Demetree Global.com

No warranty or representation, expressed or implied, is made as to the accuracy of the information contained herein, and same is submitted subject errors, omissions, change of price, rental or other conditions, withdrawal without notice, and to any special listing and conditions imposed by our principals.

## **Trade Area Aerial**



## **Building Aerial / Exterior Photos**







# **Interior Photos / Suite 205**













# Floor Plan / Suite 205 / 2,508 SF