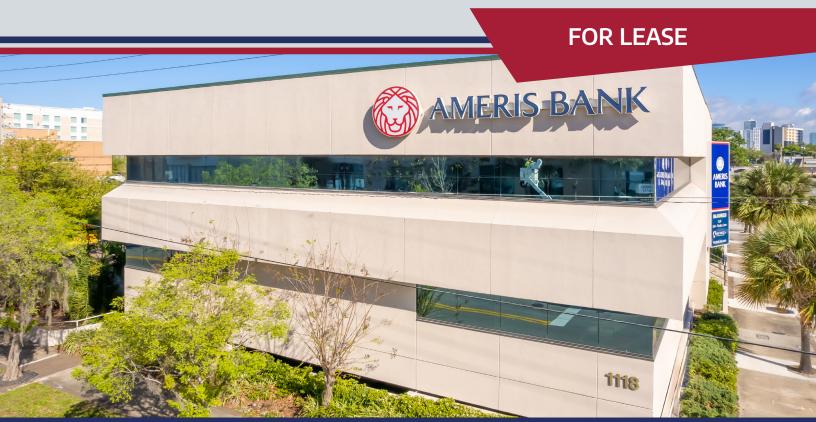

### 1118 SOUTH ORANGE AVE, ORLANDO, FL 32806

Introducing Suite 205 at 1118 South Orange Avenue, a ready-to-use medical office strategically located next to Orlando Health's Downtown Campus, which includes ORMC, Arnold Palmer Children's Hospital, and Winnie Palmer Hospital for Women & Babies. This suite offers a spacious reception area, exam rooms with large windows and scenic views of downtown, and a generously sized waiting room, all filled with abundant natural light that creates a welcoming environment for patients and staff.

#### **PROPERTY HIGHLIGHTS:**

- 2,508 SF medical office space.
- Located next to Orlando Health's downtown campus.
- Surface and underground covered parking options.
- Equipped with existing security features.
- Close to full-service hotels, restaurants, and coffee shops.
- Convenient access via major roadways and public transit, minutes from I-4 and SR 408.
- Ideal for sleep study centers, medical practices, outpatient surgery centers, or professional offices.