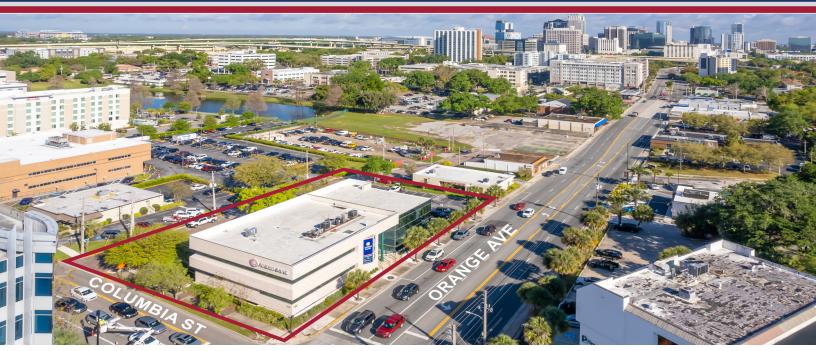

| 325,917  |
| Median Age              | 39.0      | 39.1     | 37.4     |
| Average HH Income       | \$111,033 | \$92,117 | \$85,380 |



**161,467** Employees

in 3 miles



**\$92,117** HH Income

in 3 miles

#### Contact us now for more information

SARESKA BATISTA
BROKER/ASSOCIATE
(786) 640-0689
sbatista@demetreeglobal.com

Demetree Global 941 W. Morse Blvd, Suite 315 | Winter Park, FL 32789 Demetree Global.com

No warranty or representation, expressed or implied, is made as to the accuracy of the information contained herein, and same is submitted subject errors, omissions, change of price, rental or other conditions, withdrawal without notice, and to any special listing and conditions imposed by our principals.

## **Trade Area Aerial**



## **Building Aerial / Exterior Photos**







# **Interior Photos / Suite 205**













# Floor Plan / Suite 205 / 2,508 SF