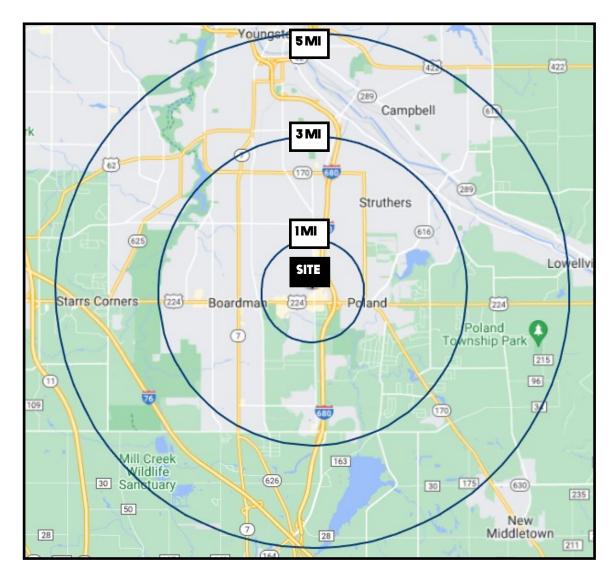

# **SITE INFORMATION**

| DEMOGRAPHICS             | 1MI      | 3 MI     | 5 MI     |
|--------------------------|----------|----------|----------|
| POPULATION               | 5,498    | 61,499   | 110,542  |
| HOUSEHOLDS               | 2,349    | 26,051   | 46,535   |
| MEDIAN AGE               | 47       | 44       | 44       |
| <b>AVERAGE HH INCOME</b> | \$76,319 | \$67,239 | \$64,892 |