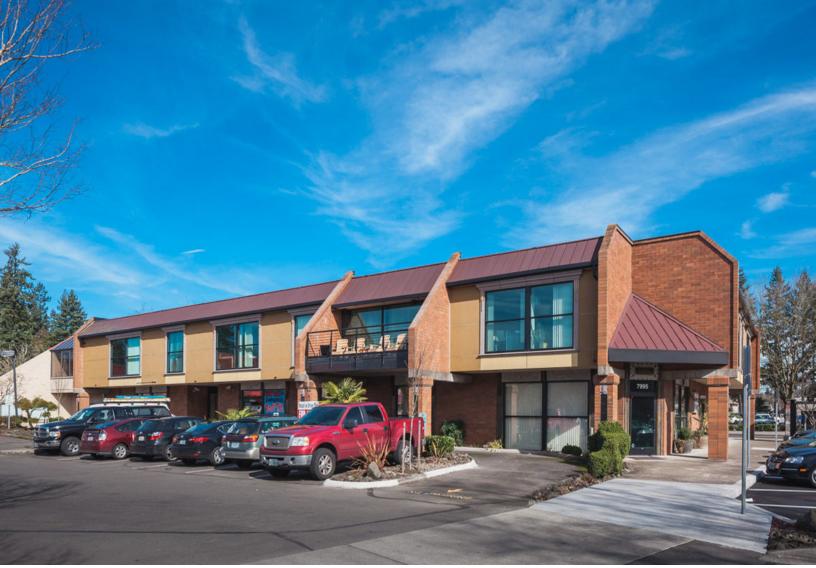

### SENECA PLAZA 18861 SW MARTINAZZI AVENUE | TUALATIN | OR 97062

## THE SPACE

- ✔ Located in the historic downtown Tualatin district
- ✔ Well maintained building with modern finishes
- Contemporary professional offices
- ✔ Spaces ranging from 600 1,600 Sq.Ft
- ✔ High parking ratio

- Across the street from New Seasons, Cabellas, and nearby to many banks, restaurants, and local businesses
- Offices include private kitchenette/break areas with sink and storage cabinets
- ✔ Available Now!

LOCATION 18861 SW Martinazzi Ave.

USES Retail Space SF 600 - 1,700 Sq. Ft. AVAILABLE Now! PRICING Call For More Info SHOWINGS By Appointment