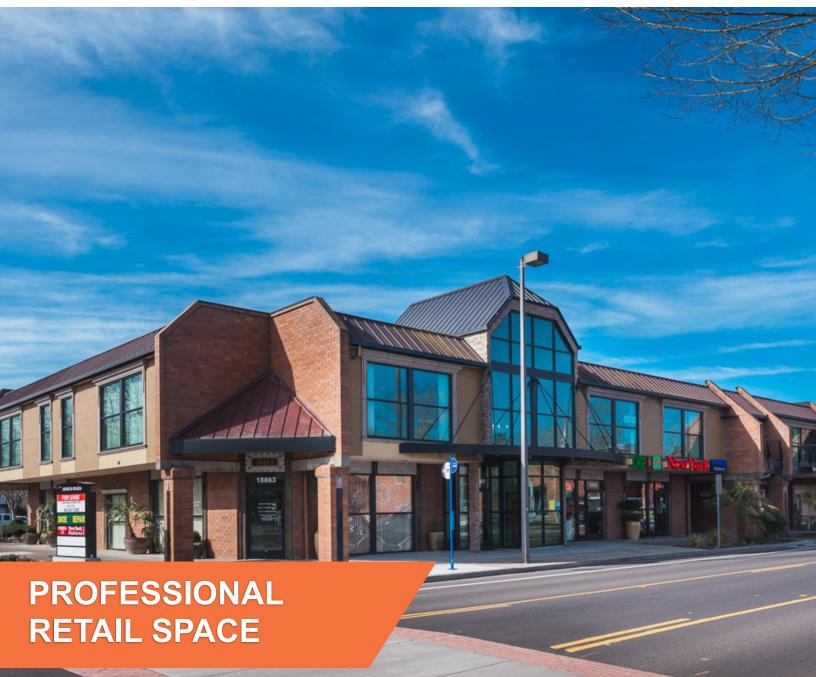

### SENECA PLAZA 18861 SW MARTINAZZI AVENUE | TUALATIN | OR 97062

## THE SPACE

- ✔ Located in the historic downtown Tualatin district
- ✔ Well maintained building with modern finishes
- Contemporary professional offices
- ✔ Spaces ranging from 600 1,600 Sq.Ft
- ✔ High parking ratio

LOCATION 18861 SW Martinazzi Ave.

USES Retail Space SF 600 - 1,700 Sq. Ft. AVAILABLE Now! PRICING Call For More Info SHOWINGS By Appointment