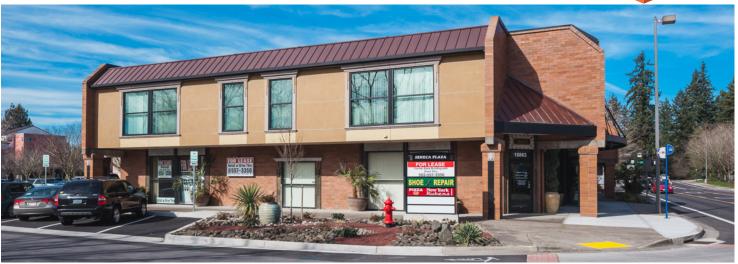

## THE SPACE

- ✔ Located in the historic downtown Tualatin district
- ✔ Well maintained building with modern finishes
- Contemporary professional offices
- ✔ Spaces ranging from 600 1,600 Sq.Ft
- ✔ High parking ratio

- Across the street from New Seasons, Cabellas, and nearby to many banks, restaurants, and local businesses
- Offices include private kitchenette/break areas with sink and storage cabinets
- ✔ Available Now!

LOCATION 18861 SW Martinazzi Ave.

USES Retail Space SF 600 - 1,700 Sq. Ft. AVAILABLE Now! PRICING Call For More Info SHOWINGS By Appointment