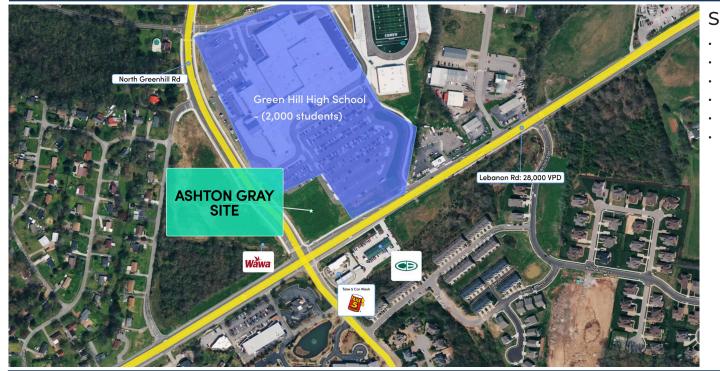

#### **Property Overview**

- Medtail opportunity in Nashville suburb of Mount Juliet, boasting double digit growth rates over next 5y.
- Signalized corner allowing for quick access off of Lebanon Rd (28,000 VPD)
- Adjacent to Green Hill High School's \$107 million campus supporting 2,000 students.
- $\,\cdot\,$  End cap drive thru and shop space available