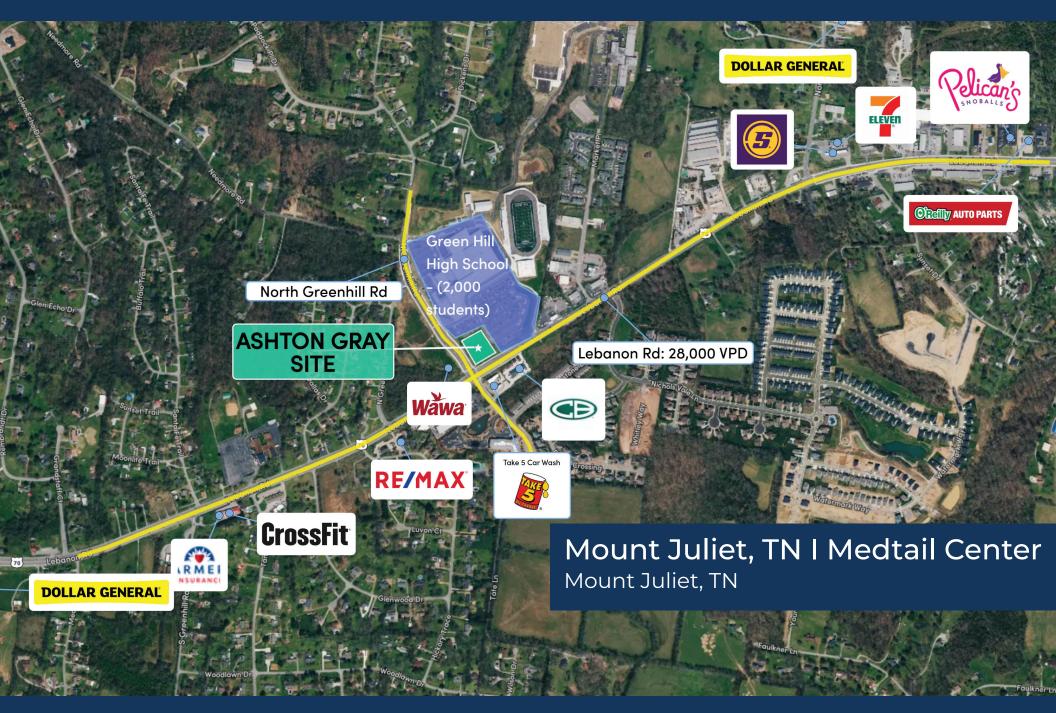

# Mount Juliet, TN I Medtail Center

#### Traffic Counts

#### **Property Overview**

- Medtail opportunity in Nashville suburb of Mount Juliet, boasting double digit growth rates over next 5y.
- Signalized corner allowing for quick access off of Lebanon Rd (28,000 VPD)
- Adjacent to Green Hill High School's \$107 million campus supporting 2,000 students.
- $\,\cdot\,$  End cap drive thru and shop space available