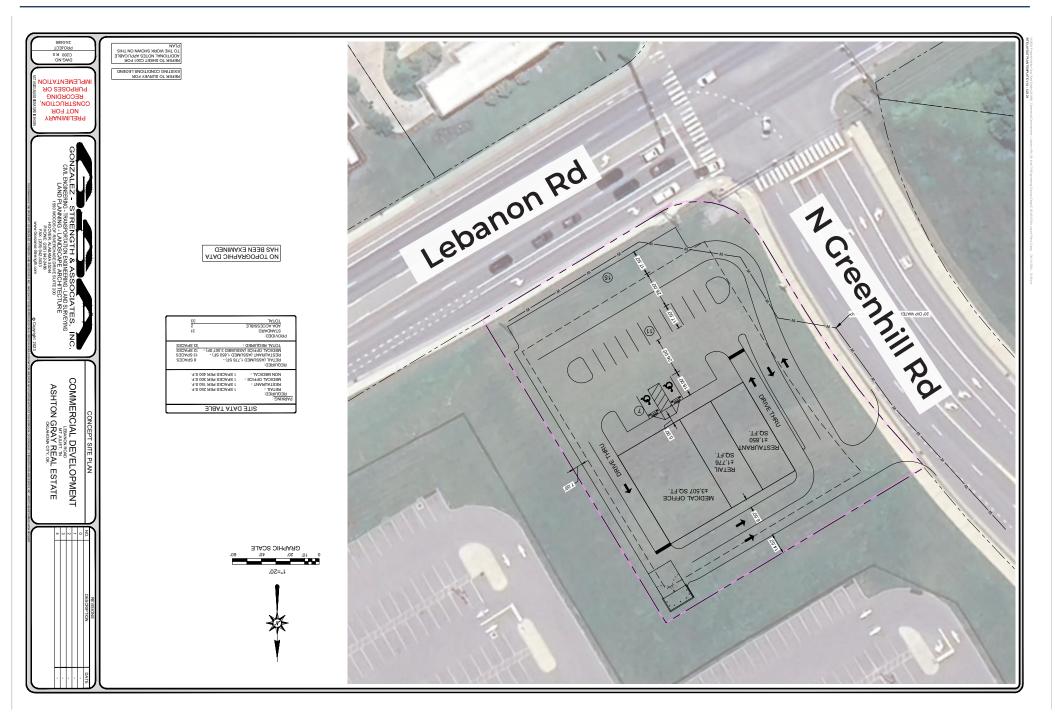

|
| 17.96%                          | 15.61%            | 11.39%            |
| 1 Mile                          | 3 Mile            | 5 Mile            |
| Avg. Household Income           |                   |                   |
| \$106,650                       | \$115,259         | \$110,846         |
| 1 Mile                          | <sup>3 Mile</sup> | <sup>5 Mile</sup> |

#### Traffic Counts



#### **Property Overview**

- Medtail opportunity in Nashville suburb of Mount Juliet, boasting double digit growth rates over next 5y.
- Signalized corner allowing for quick access off of Lebanon Rd (28,000 VPD)
- Adjacent to Green Hill High School's \$107 million campus supporting 2,000 students.
- $\,\cdot\,$  End cap drive thru and shop space available

### Site Plan



## Jacob Ryan

**Director Retail Leasing** 

E: jacobryan@ashtongray.com P: +1 (405) 830-4957 O: +1 (405) 300-4003



# ASHTON GRAY

#### Michael Feighny Associate Retail Leasing

E: michaelfeighny@ashtongray.com P: +1 (405) 361-9778 O: +1 (405) 300-4003



## Jack Geurkink

Director Healthcare Leasing and Partnerships

E: jackgeurkink@ashtongray.com P: +1 (405) 249-0890 O: +1 (405) 300-4003