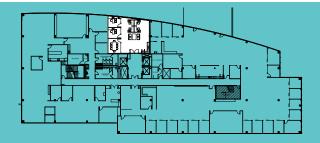

#### Suite 130 - 2,945 rsf

- Available now
- 5 private offices
- Conference

- Floor-to-ceiling glass
- Above-market ceiling heights

#### Suite 170 - 3,613 rsf | Available 12/2024

- Reception
- 5 private offices
- Conference
- Executive Office/huddle room

- Break area
- Server/storage room
- Open office area