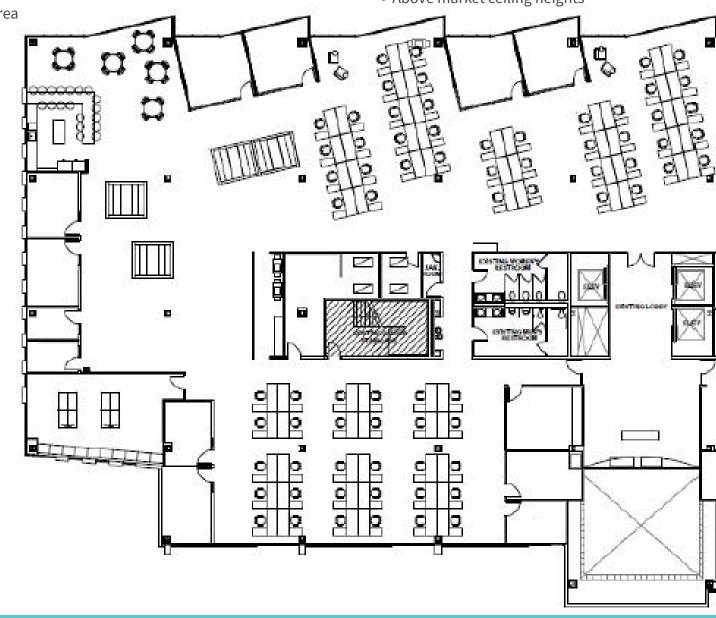

#### Suite 200 -30,756 rsf

- Full floor available with 90 day's notice
- Open-plan
- 23 private offices
- Conference room
- Break area

- 3 phone rooms
- 2 print/production areas
- Private restrooms
- Above market ceiling heights