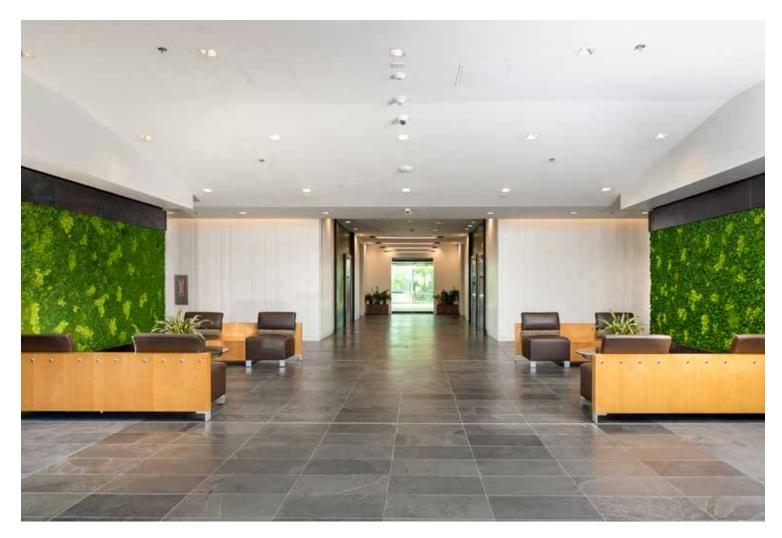

Recently completed renovations include: On-site fitness center, upgraded shower/locker facilities, a vending cantina room, revamped lobby and outdoor seating areas.

**4.0/1,000**Parking Ratio

**NEW**Fitness center & showers

**NEW**Lobby renovations

• Minutes from SR-52 and SR-56, connecting I-15 to I-5 and the coast

**Lobby Modernization** 