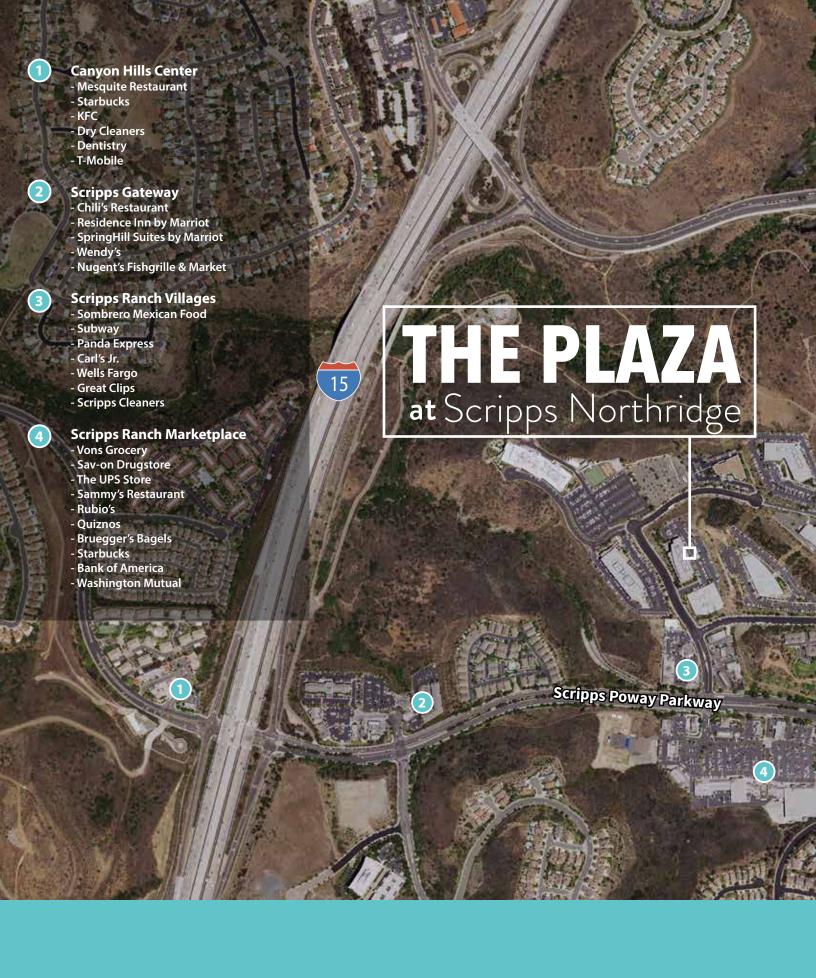

## NEW ON-SITE AMENITIES JUST COMPLETED!

Plaza at Scripps Northridge is a four-story Class
A office project located minutes from the SR-52
and S-56 connecting I-15 to I-5 and the coast.
With upgraded amenities just completed and
more walkable retail amenities than any other
project in Central San Diego project, The Plaza at
Scripps Northridge is ideal for tenants looking for
unmatched "work-life balance".
Recently completed renovations include: On-site

**NEW**Lobby renovations

• Minutes from SR-52 and SR-56, connecting I-15 to I-5 and the coast

**Lobby Modernization** 