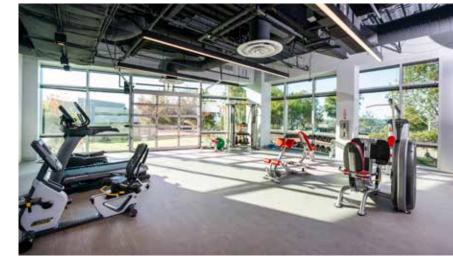

Recently completed renovations include: On-site fitness center, upgraded shower/locker facilities, a vending cantina room, revamped lobby and outdoor seating areas.

**4.0/1,000**Parking Ratio

**NEW**Fitness center & showers

#### **New Upgraded Amenities**

- Fitness Center (indoor/outdoor)
- Locker & shower facilities
- Avenue C Vending
- Upgraded outdoor seating