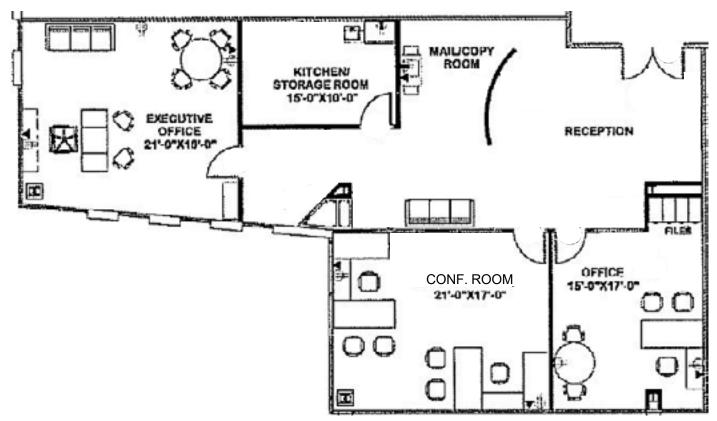

#### THIRD FLOOR

#### Suite 350 - 2,273 rsf

- Available now
- 2 private offices
- Conference room
- Reception

- Kitchen/storage room
- Mail/copy room
- Open office area
- Furniture shown is not available

Furniture is not included