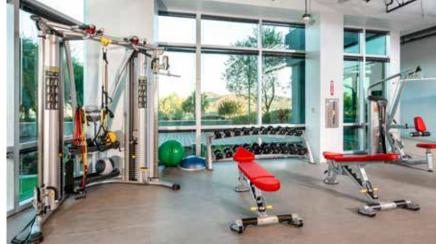

Recently completed renovations include: On-site fitness center, upgraded shower/locker facilities, a vending cantina room, revamped lobby and outdoor seating areas.

**4.0/1,000**Parking Ratio

**NEW**Fitness center & showers

#### **New Upgraded Amenities**

- Fitness Center (indoor/outdoor)
- Locker & shower facilities
- Avenue C Vending
- Upgraded outdoor seating