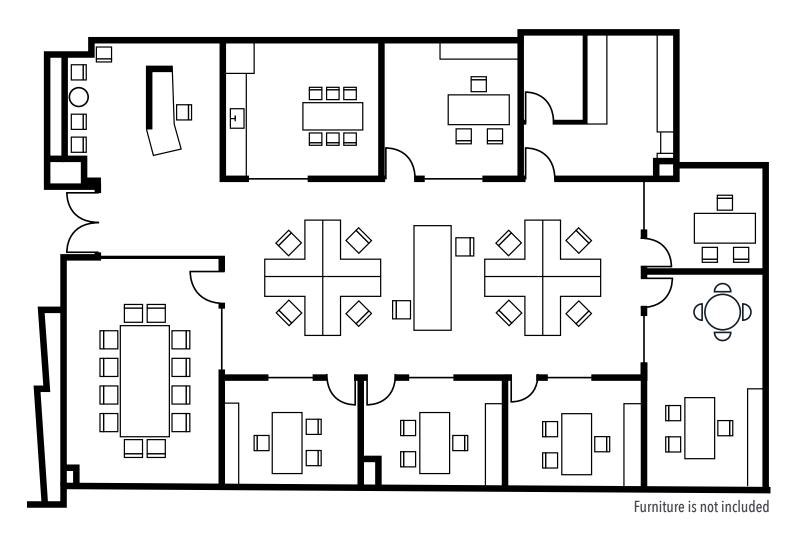

#### Suite 350 - 2,273 rsf

- Available now
- 2 private offices
- Conference room
- Reception

- Kitchen/storage room
- Mail/copy room
- Open office area
- Furniture shown is not available

Furniture is not included