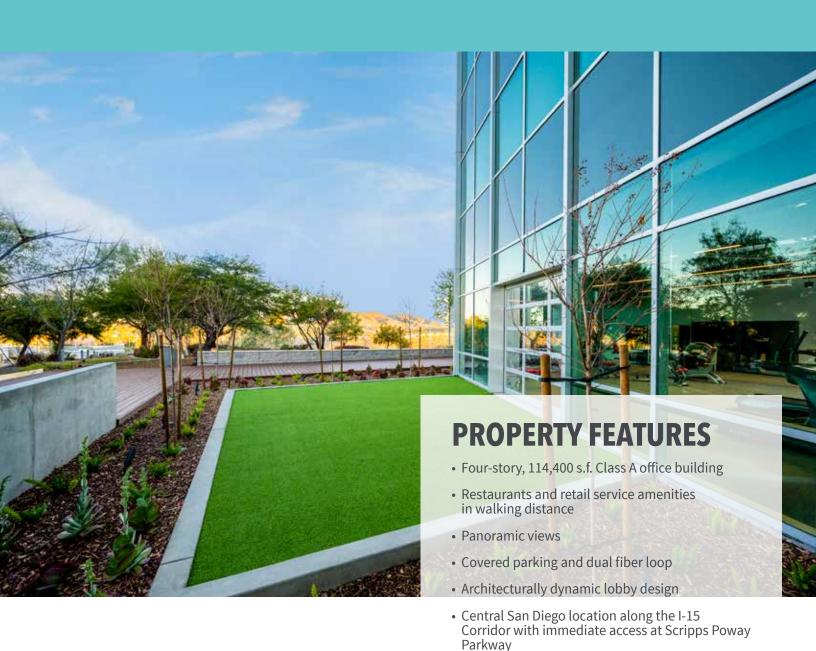

## NEW ON-SITE AMENITIES JUST COMPLETED!

Plaza at Scripps Northridge is a four-story Class
A office project located minutes from the SR-52
and S-56 connecting I-15 to I-5 and the coast.
With upgraded amenities just completed and
more walkable retail amenities than any other
project in Central San Diego project, The Plaza at
Scripps Northridge is ideal for tenants looking for
unmatched "work-life balance".
Recently completed renovations include: On-site

Recently completed renovations include: On-site fitness center, upgraded shower/locker facilities, a vending cantina room, revamped lobby and outdoor seating areas.

**4.0/1,000**Parking Ratio

**NEW**Fitness center & showers

#### **New Upgraded Amenities**

- Fitness Center (indoor/outdoor)
- Locker & shower facilities
- Avenue C Vending
- Upgraded outdoor seating