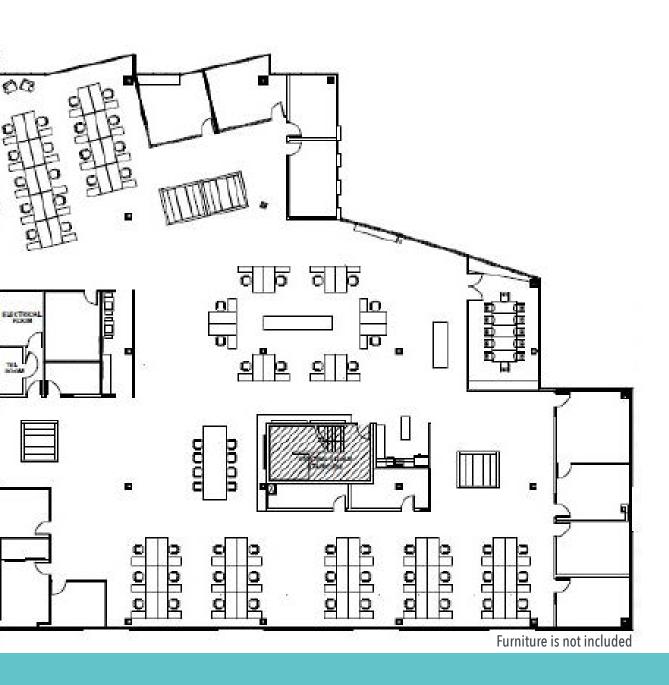

#### Second Floor

#### Suite 200 -30,756 rsf

- Full floor available with 90 day's notice
- Open-plan
- 23 private offices
- Conference room
- Break area

- 3 phone rooms
- 2 print/production areas
- Private restrooms
- Above market ceiling heights

**Second Floor** 