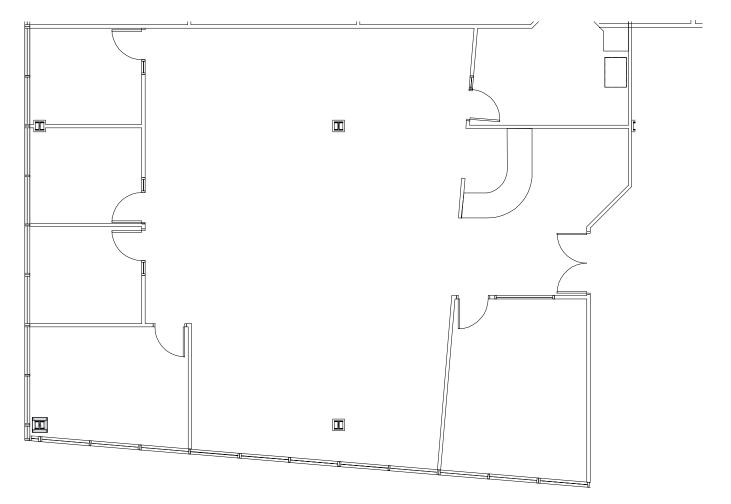

#### Suite 200 -30,756 rsf

- Full floor available with 90 day's notice
- Open-plan
- 23 private offices
- Conference room
- Break area

- 3 phone rooms
- 2 print/production areas
- Private restrooms
- Above market ceiling heights

**Second Floor** 