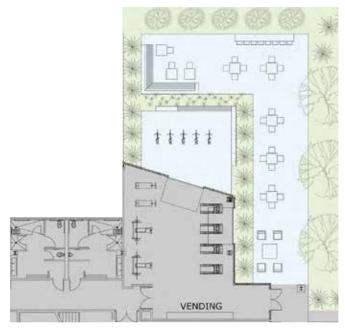

## NEW ON-SITE AMENITIES JUST COMPLETED!

Plaza at Scripps Northridge is a four-story Class
A office project located minutes from the SR-52
and S-56 connecting I-15 to I-5 and the coast.
With upgraded amenities just completed and
more walkable retail amenities than any other
project in Central San Diego project, The Plaza at
Scripps Northridge is ideal for tenants looking for
unmatched "work-life balance".
Recently completed renovations include: On-site

Recently completed renovations include: On-site fitness center, upgraded shower/locker facilities, a vending cantina room, revamped lobby and outdoor seating areas.

**4.0/1,000**Parking Ratio

**NEW**Fitness center & showers

#### **New Upgraded Amenities**

- Fitness Center (indoor/outdoor)
- Locker & shower facilities
- Avenue C Vending
- Upgraded outdoor seating