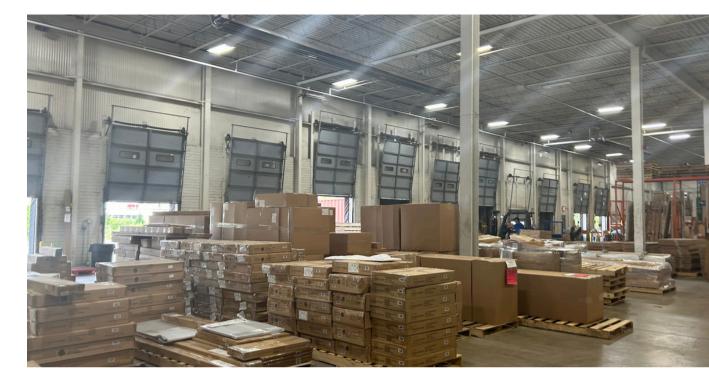

# Warehouse Building For Lease

26401 Fargo Avenue, Bedford Heights, OH

🚺 JLL SEE A BRIGHTER WAY

### 26401 Fargo Avenue Bedford Heights, OH

#### **Property specifications**

- 84,720 SF warehouse building
- Approximately 6,000 SF office space
- 11 docks, 1 drive in door
- 23' ceilings
- Wet sprinklers
- 40 parking spaces
- Excellent access to I-480, I-271 and SR 422
- Available August 1, 2025
- \$6.75/ SF NNN
- \$1.55/ SF Operating Expenses





#### 2024 Demographics

| Total population |         |          |  |  |
|------------------|---------|----------|--|--|
| 3-miles          | 5-miles | 10-miles |  |  |
| 46,257           | 143,564 | 577,954  |  |  |
|                  |         |          |  |  |
| Daytime workers  |         |          |  |  |
| 3-miles          | 5-miles | 10-miles |  |  |
| 50,632           | 113,849 | 397,152  |  |  |

| Daytime population |          |  |  |  |
|--------------------|----------|--|--|--|
| 5-miles            | 10-miles |  |  |  |
| 187,163            | 698,187  |  |  |  |
|                    | 5-miles  |  |  |  |

#### Average household income

| 3-miles  | 5-miles   | 10-miles  |
|----------|-----------|-----------|
| \$96,158 | \$113,334 | \$102,380 |



### Warehouse floor plan