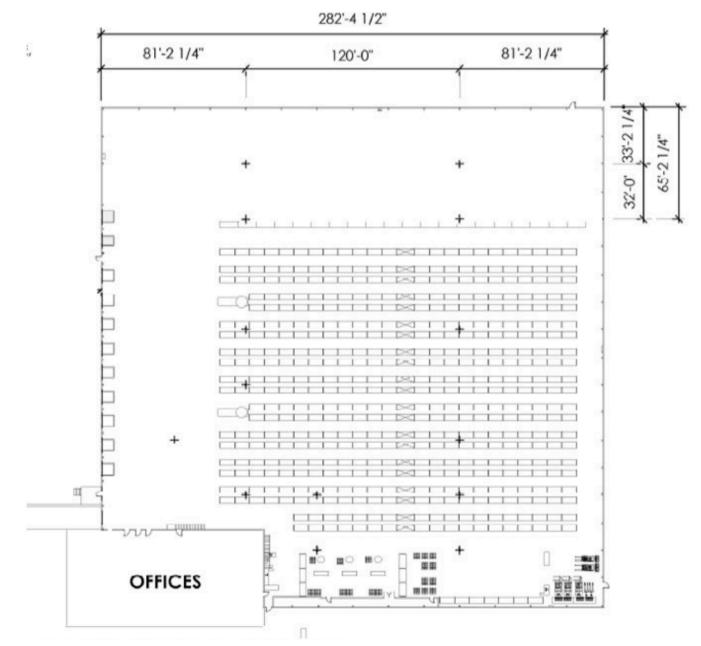

#### 2024 Demographics

| Total population |         |          |  |  |
|------------------|---------|----------|--|--|
| 3-miles          | 5-miles | 10-miles |  |  |
| 46,257           | 143,564 | 577,954  |  |  |
|                  |         |          |  |  |
| Daytime workers  |         |          |  |  |
| 3-miles          | 5-miles | 10-miles |  |  |
| 50,632           | 113,849 | 397,152  |  |  |

| Daytime population |          |  |  |  |
|--------------------|----------|--|--|--|
| 5-miles            | 10-miles |  |  |  |
| 187,163            | 698,187  |  |  |  |
|                    | 5-miles  |  |  |  |

#### Average household income

| 3-miles  | 5-miles   | 10-miles  |
|----------|-----------|-----------|
| \$96,158 | \$113,334 | \$102,380 |



### Warehouse floor plan



### Office floor plan





## Building photos















#### Location map





#### JLL

Kristy (Hull) Peters, SIOR kristy.hull@jll.com +1 (216) 937 4375

Jones Lang LaSalle Americas, Inc.

Although information has been obtained from sources deemed reliable, neither Owner nor JLL makes any guarantees, warranties or representations, express or implied, as to the completeness or accuracy as to the information contained herein. Any projections, opinions, assumptions or estimates used are for example only. There may be differences between projected and actual results, and those differences may be material. The Property may be withdrawn without notice. Neither Owner nor JLL accepts any liability for any loss or damage suffered by any party resulting from reliance on this information. If