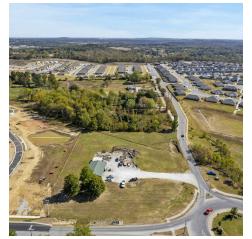

# 4890 HORN LN

Springdale, AR 72764

#### PROPERTY DESCRIPTION

Situated just under a mile from Hwy 412 and directly adjacent to Don Tyson Pkwy, this highly visible corner lot offers endless commercial possibilities. Zoned C-2 General Commercial District, this site allows for a broad range of business uses, including convenience stores, health facilities, offices, hardware stores, auto services, and more! On-site is a versatile 40'x60' warehouse/flex space building, equipped with Red Iron Beam and Trusses, durable concrete flooring, 19 gallon electric water heater, and 3-phase electric with existing 220V outlets. The shop also features copper air lines with pressure regulators and connectors, an insulated 10' overhead door, private office, and a restroom. This property is ideal for business owners seeking expansion or investors looking for a lucrative development opportunity in Northwest Arkansas alike.

#### **PROPERTY HIGHLIGHTS**

- +/- 2,400 SF Warehouse/Flex Space
- Sits on +/- 3.29 Acres
- Zoned C-2 General Commercial, providing versatile use options
- · Located in a thriving Springdale area

## +/- 3.29 ACRES WITH WAREHOUSE/FLEX SPACE FOR SALE