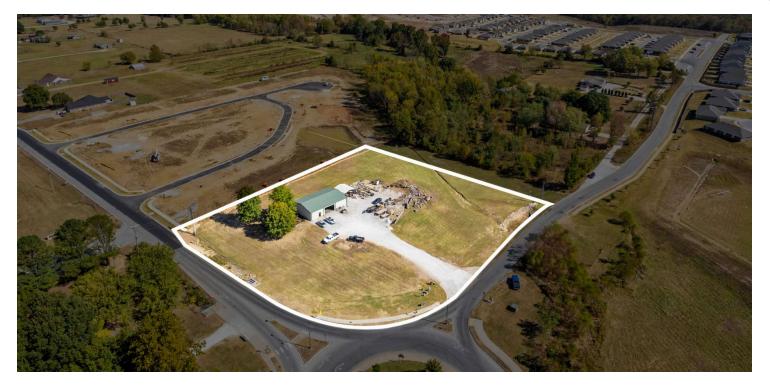

#### PROPERTY DESCRIPTION

Situated just under a mile from Hwy 412 and directly adjacent to Don Tyson Pkwy, this highly visible corner lot offers endless commercial possibilities. Zoned C-2 General Commercial District, this site allows for a broad range of business uses, including convenience stores, health facilities, offices, hardware stores, auto services, and more! On-site is a versatile 40'x60' warehouse/flex space building, equipped with Red Iron Beam and Trusses, durable concrete flooring, 19 gallon electric water heater, and 3-phase electric with existing 220V outlets. The shop also features copper air lines with pressure regulators and connectors, an insulated 10' overhead door, private office, and a restroom. This property is ideal for business owners seeking expansion or investors looking for a lucrative development opportunity in Northwest Arkansas alike.

#### **PROPERTY HIGHLIGHTS**

- +/- 2,400 SF Warehouse/Flex Space
- Sits on +/- 3.29 Acres
- Zoned C-2 General Commercial, providing versatile use options
- · Located in a thriving Springdale area

## +/- 3.29 ACRES WITH WAREHOUSE/FLEX SPACE FOR SALE