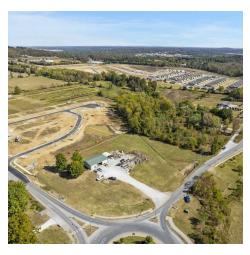

# 4890 HORN LN

Springdale, AR 72764

#### PROPERTY DESCRIPTION

Situated just under a mile from Hwy 412 and directly adjacent to Don Tyson Pkwy, this highly visible corner lot offers endless commercial possibilities. Zoned C-2 General Commercial District, this site allows for a broad range of business uses, including convenience stores, health facilities, offices, hardware stores, auto services, and more! On-site is a versatile 40'x60' warehouse/flex space building, equipped with Red Iron Beam and Trusses, durable concrete flooring, 19 gallon electric water heater, and 3-phase electric with existing 220V outlets. The shop also features copper air lines with pressure regulators and connectors, an insulated 10' overhead door, private office, and a restroom. This property is ideal for business owners seeking expansion or investors looking for a lucrative development opportunity in Northwest Arkansas alike.

#### **PROPERTY HIGHLIGHTS**

- +/- 2,400 SF Warehouse/Flex Space
- Sits on +/- 3.29 Acres
- Zoned C-2 General Commercial, providing versatile use options
- · Located in a thriving Springdale area

## +/- 3.29 ACRES WITH WAREHOUSE/FLEX SPACE FOR SALE