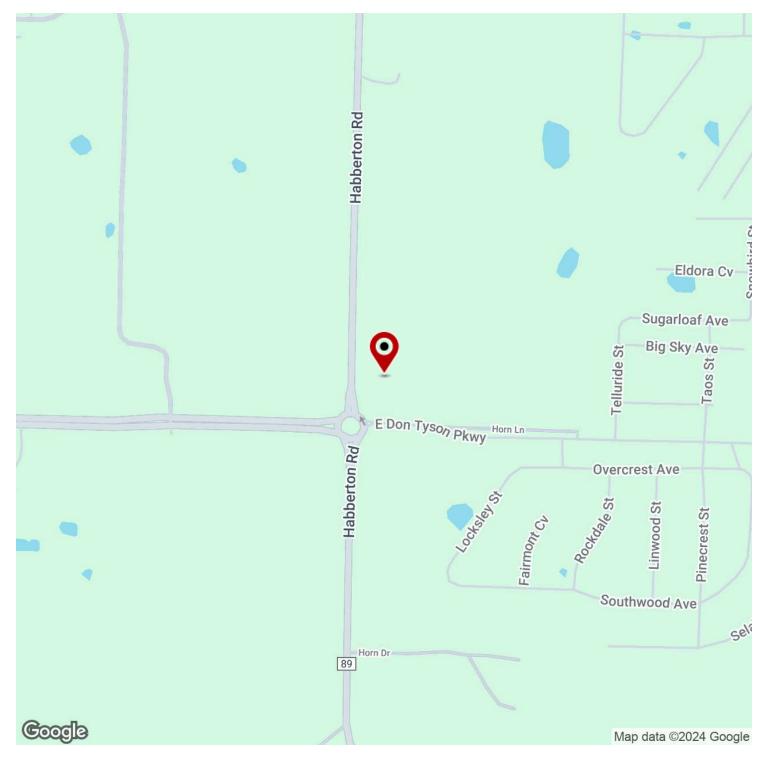

#### PROPERTY DESCRIPTION

Situated just under a mile from Hwy 412 and directly adjacent to Don Tyson Pkwy, this highly visible corner lot offers endless commercial possibilities. Zoned C-2 General Commercial District, this site allows for a broad range of business uses, including convenience stores, health facilities, offices, hardware stores, auto services, and more! On-site is a versatile 40'x60' warehouse/flex space building, equipped with Red Iron Beam and Trusses, durable concrete flooring, 19 gallon electric water heater, and 3-phase electric with existing 220V outlets. The shop also features copper air lines with pressure regulators and connectors, an insulated 10' overhead door, private office, and a restroom. This property is ideal for business owners seeking expansion or investors looking for a lucrative development opportunity in Northwest Arkansas alike.