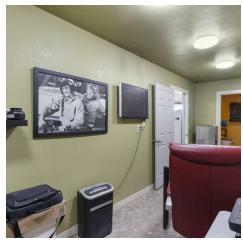

#### PROPERTY DESCRIPTION

Situated just under a mile from Hwy 412 and directly adjacent to Don Tyson Pkwy, this highly visible corner lot offers endless commercial possibilities. Zoned C-2 General Commercial District, this site allows for a broad range of business uses, including convenience stores, health facilities, offices, hardware stores, auto services, and more! On-site is a versatile 40'x60' warehouse/flex space building, equipped with Red Iron Beam and Trusses, durable concrete flooring, 19 gallon electric water heater, and 3-phase electric with existing 220V outlets. The shop also features copper air lines with pressure regulators and connectors, an insulated 10' overhead door, private office, and a restroom. This property is ideal for business owners seeking expansion or investors looking for a lucrative development opportunity in Northwest Arkansas alike.

#### **PROPERTY HIGHLIGHTS**

- +/- 2,400 SF Warehouse/Flex Space
- Sits on +/- 3.29 Acres
- Zoned C-2 General Commercial, providing versatile use options
- · Located in a thriving Springdale area