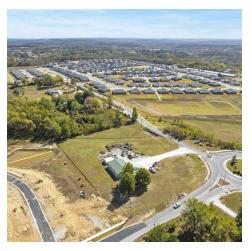

#### PROPERTY DESCRIPTION

Situated just under a mile from Hwy 412 and directly adjacent to Don Tyson Pkwy, this highly visible corner lot offers endless commercial possibilities. Zoned C-2 General Commercial District, this site allows for a broad range of business uses, including convenience stores, health facilities, offices, hardware stores, auto services, and more! On-site is a versatile 40'x60' warehouse/flex space building, equipped with Red Iron Beam and Trusses, durable concrete flooring, 19 gallon electric water heater, and 3-phase electric with existing 220V outlets. The shop also features copper air lines with pressure regulators and connectors, an insulated 10' overhead door, private office, and a restroom. This property is ideal for business owners seeking expansion or investors looking for a lucrative development opportunity in Northwest Arkansas alike.

#### **PROPERTY HIGHLIGHTS**

- +/- 2,400 SF Warehouse/Flex Space
- Sits on +/- 3.29 Acres
- Zoned C-2 General Commercial, providing versatile use options
- · Located in a thriving Springdale area

## +/- 3.29 ACRES WITH WAREHOUSE/FLEX SPACE FOR SALE