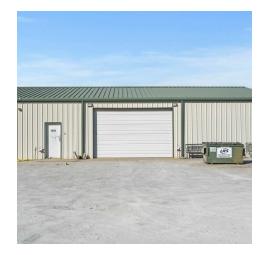

#### PROPERTY DESCRIPTION

Situated just under a mile from Hwy 412 and directly adjacent to Don Tyson Pkwy, this highly visible corner lot offers endless commercial possibilities. Zoned C-2 General Commercial District, this site allows for a broad range of business uses, including convenience stores, health facilities, offices, hardware stores, auto services, and more! On-site is a versatile 40'x60' warehouse/flex space building, equipped with Red Iron Beam and Trusses, durable concrete flooring, 19 gallon electric water heater, and 3-phase electric with existing 220V outlets. The shop also features copper air lines with pressure regulators and connectors, an insulated 10' overhead door, private office, and a restroom. This property is ideal for business owners seeking expansion or investors looking for a lucrative development opportunity in Northwest Arkansas alike.

#### **PROPERTY HIGHLIGHTS**

- +/- 2,400 SF Warehouse/Flex Space
- Sits on +/- 3.29 Acres
- Zoned C-2 General Commercial, providing versatile use options
- · Located in a thriving Springdale area