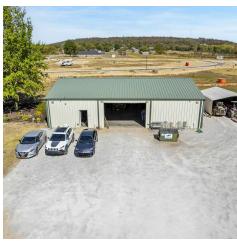

#### PROPERTY DESCRIPTION

Situated just under a mile from Hwy 412 and directly adjacent to Don Tyson Pkwy, this highly visible corner lot offers endless commercial possibilities. Zoned C-2 General Commercial District, this site allows for a broad range of business uses, including convenience stores, health facilities, offices, hardware stores, auto services, and more! On-site is a versatile 40'x60' warehouse/flex space building, equipped with Red Iron Beam and Trusses, durable concrete flooring, 19 gallon electric water heater, and 3-phase electric with existing 220V outlets. The shop also features copper air lines with pressure regulators and connectors, an insulated 10' overhead door, private office, and a restroom. This property is ideal for business owners seeking expansion or investors looking for a lucrative development opportunity in Northwest Arkansas alike.

#### **PROPERTY HIGHLIGHTS**

- +/- 2,400 SF Warehouse/Flex Space
- Sits on +/- 3.29 Acres
- Zoned C-2 General Commercial, providing versatile use options
- · Located in a thriving Springdale area