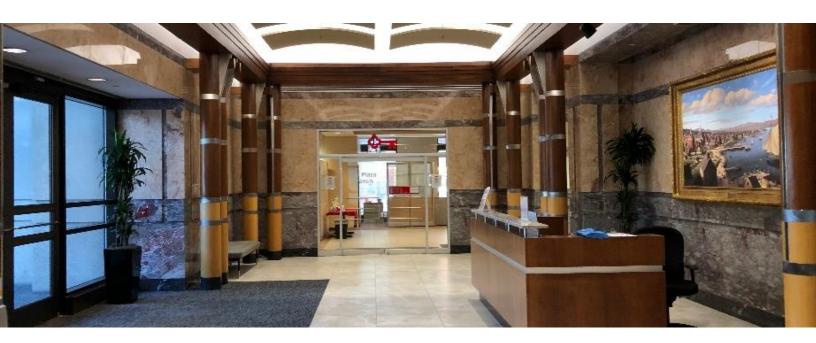

#### **FEATURES:**

- Panoramic views of the Catskill Mountains, Empire State Plaza, Downtown, & the Hudson River
- Located in the heart of Albany's Central Business District and across from the Times Union Center
- Recent upgrades to lobby and common areas
- 12 Stories
- 4 Elevators
- 1 Loading Dock
- 165± private parking garage with surface parking and public lots also available