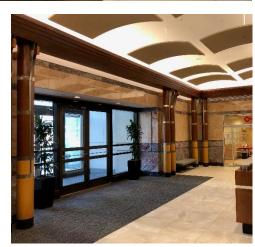

#### **FEATURES:**

- Panoramic views of the Catskill Mountains, Empire State Plaza, Downtown, & the Hudson River
- Located in the heart of Albany's Central Business District and across from the Times Union Center
- Recent upgrades to lobby and common areas
- 12 Stories
- 4 Elevators
- 1 Loading Dock
- 165± private parking garage with surface parking and public lots also available