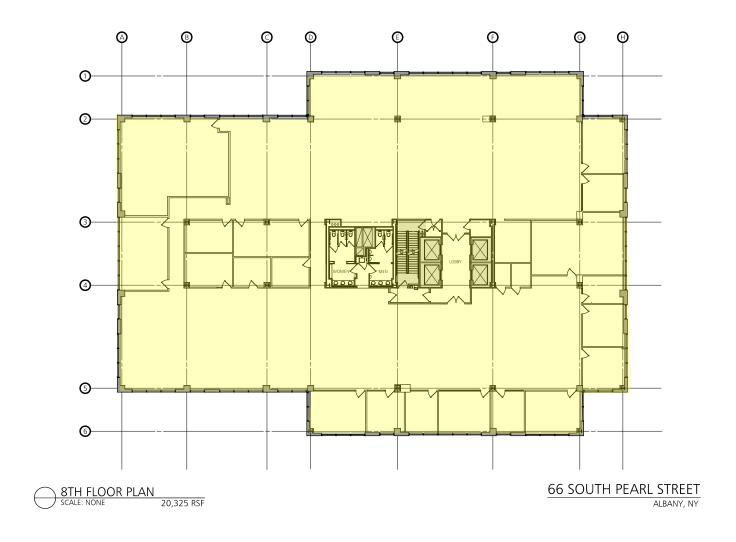

8<sup>th</sup> Floor Plan 20,325± SF Available (Full Floor)

9<sup>th</sup> Floor Plan 20,106± SF Available (Full Floor)

12<sup>th</sup> Floor Plan 9,040± SF Available (Full Floor)