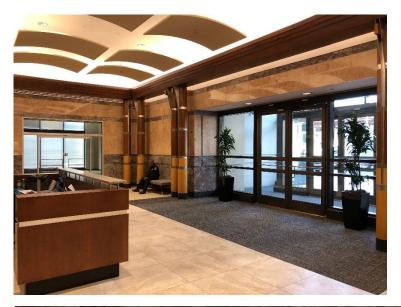

#### **FEATURES:**

- Panoramic views of the Catskill Mountains, Empire State Plaza, Downtown, & the Hudson River
- Located in the heart of Albany's Central Business District and across from the Times Union Center
- Recent upgrades to lobby and common areas
- 12 Stories
- 4 Elevators
- 1 Loading Dock
- 165± private parking garage with surface parking and public lots also available