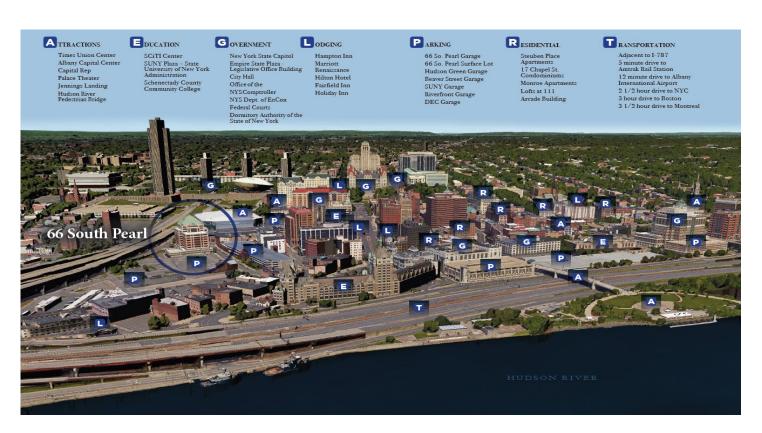

#### 66 SOUTH PEARL STREET

**ALBANY, NY 12207** 

#### PROPERTY HIGHLIGHTS:

Class A office space available ranging from 1,000± SF to 20,325± SF (full floor) with contiguous floors that can be combined to accommodate larger tenants up to 40,431± SF. One parking space per 1,000± SF available in attached building garage. Very attractive tenant improvement packages are available for credit tenants.

#### **FEATURES:**

- Panoramic views of the Catskill Mountains, Empire State Plaza, Downtown, & the Hudson River
- Located in the heart of Albany's Central Business District and across from the Times Union Center
- Recent upgrades to lobby and common areas
- 12 Stories
- 4 Elevators
- 1 Loading Dock
- 165± private parking garage with surface parking and public lots also available