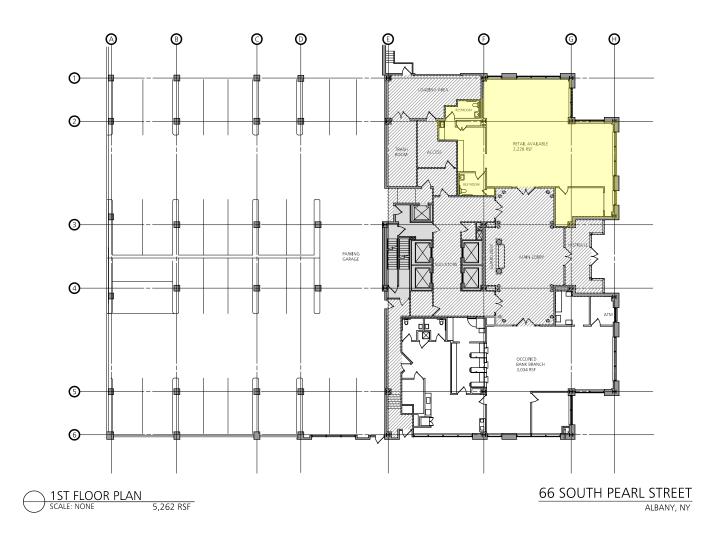

# PHOTOS

1<sup>st</sup> Floor Plan 2,228± SF Available (Office or Retail)

3<sup>rd</sup> Floor Plan

7,506± SF Available (Full Floor – can be subdivided)

4<sup>th</sup> Floor Plan 9,788± SF Available (Can be subdivided)