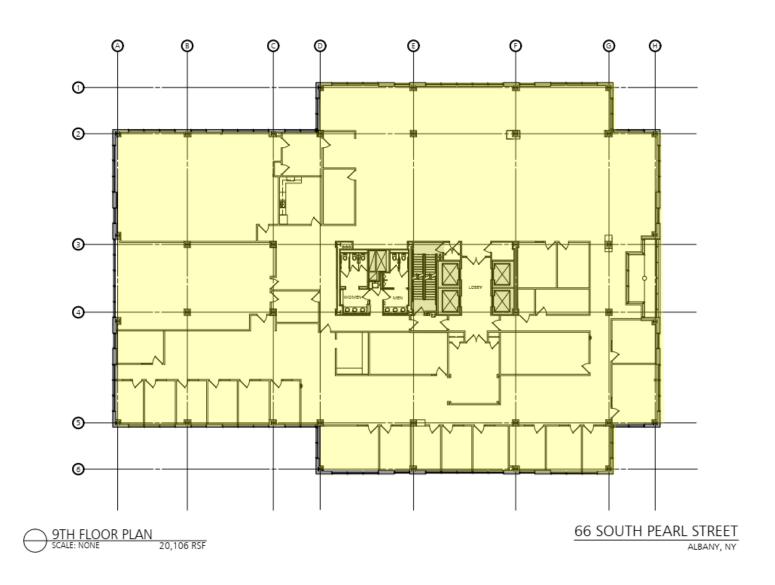

8<sup>th</sup> Floor Plan 20,325± SF Available (Full Floor)

9<sup>th</sup> Floor Plan 20,106± SF Available (Full Floor)

12<sup>th</sup> Floor Plan 9,040± SF Available (Full Floor)