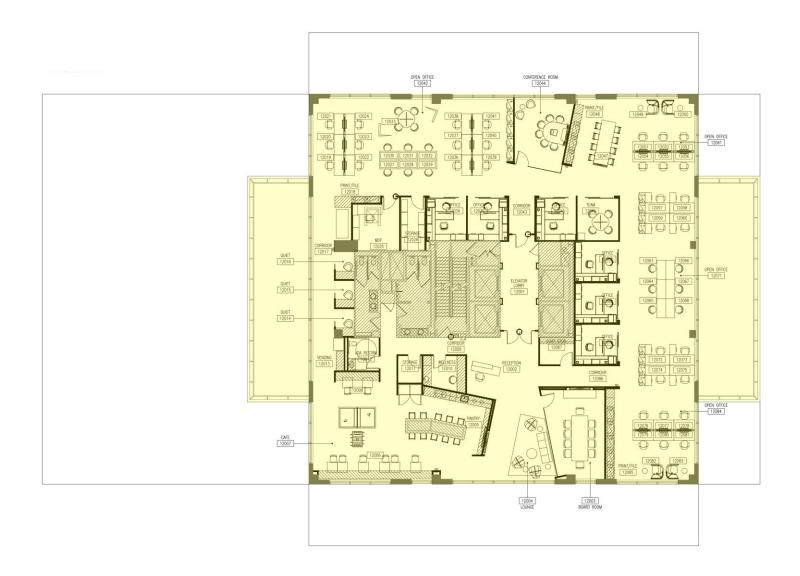

8<sup>th</sup> Floor Plan 20,325± SF Available (Full Floor)

9<sup>th</sup> Floor Plan 20,106± SF Available (Full Floor)

12<sup>th</sup> Floor Plan 9,040± SF Available (Full Floor)