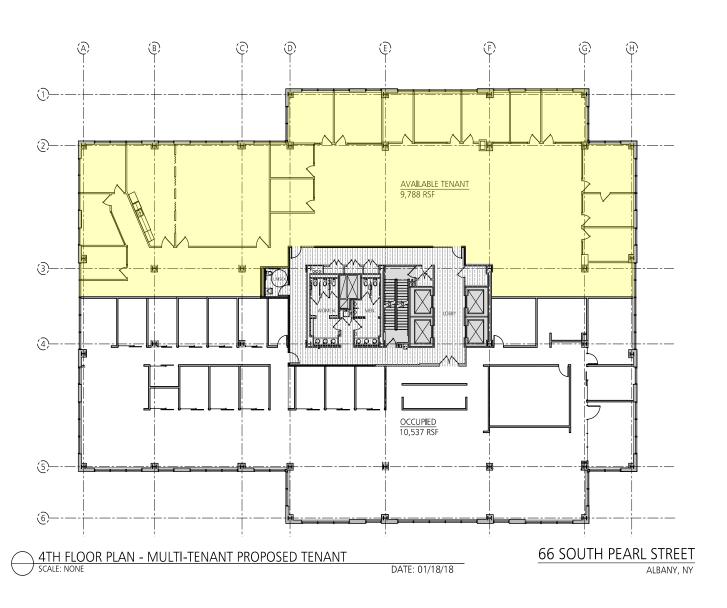

# PHOTOS

1<sup>st</sup> Floor Plan 2,228± SF Available (Office or Retail)

3<sup>rd</sup> Floor Plan

7,506± SF Available (Full Floor – can be subdivided)

4<sup>th</sup> Floor Plan 9,788± SF Available (Can be subdivided)