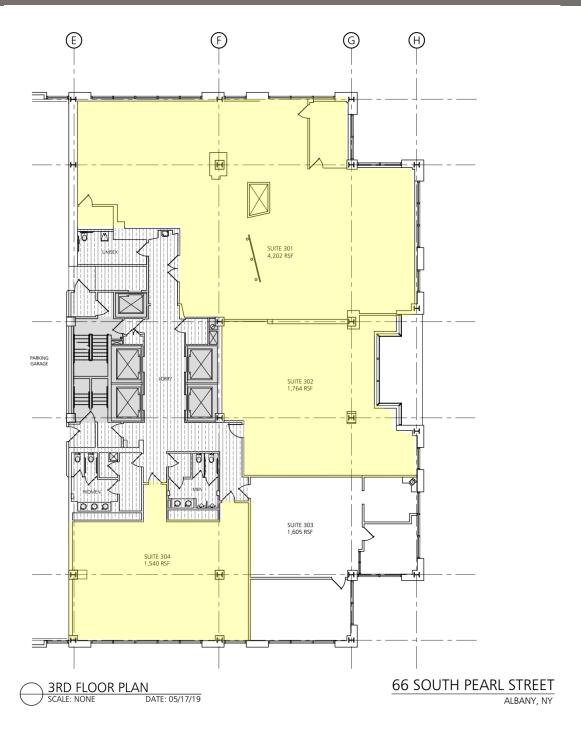

# PHOTOS

1<sup>st</sup> Floor Plan 2,228± SF Available (Office or Retail)

3<sup>rd</sup> Floor Plan

7,506± SF Available (Full Floor – can be subdivided)

4<sup>th</sup> Floor Plan 9,788± SF Available (Can be subdivided)