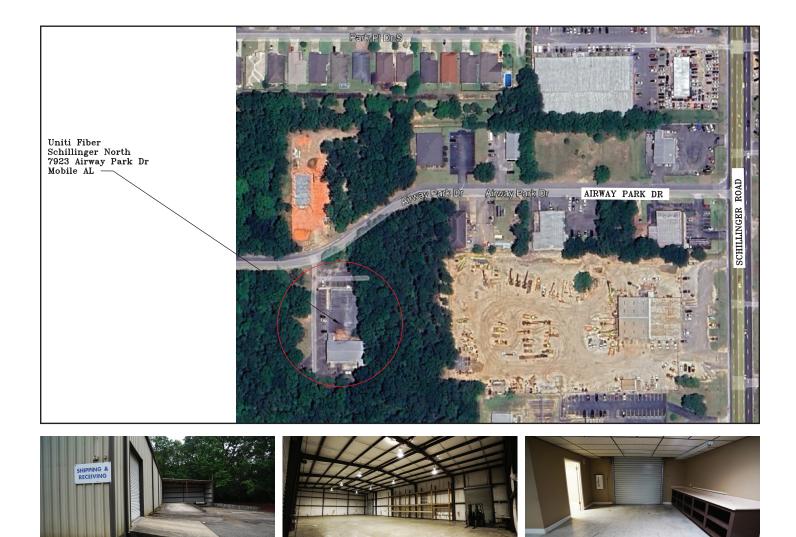

## Schillinger North - Warehouse Office Location

7923 AIRWAY PARK DR, MOBILE, AL 36608

Welcome to a prime commercial real estate opportunity off Schillinger's Road. This property offers a versatile combination of office and warehouse space, strategically designed to meet the needs of various businesses. Situated on a spacious 4-acre parcel, this property boasts convenience, functionality, and potential for growth.

## **BUILDING DESCRIPTION:**

Office Building with detached Warehouse/Storage Space with Dock High and Drive In capability

PARCEL NUMBERS R2706130000041.004 & R022706130000041.46

**TOTAL LAND SIZE** 4+/- Acres

ADDITIONAL INFORMATION: Building has full kitchen men's and women's restrooms, 2 conference rooms, 4 offices, large open area and multiple storage rooms

WAREHOUSE YEAR CONSTRUCTED: 2000 | 4900 sq ft

ADDITIONAL INFORMATION 1 drive-in door, 1 dock high with 2 additional roll-up doors to access warehouse space from office space