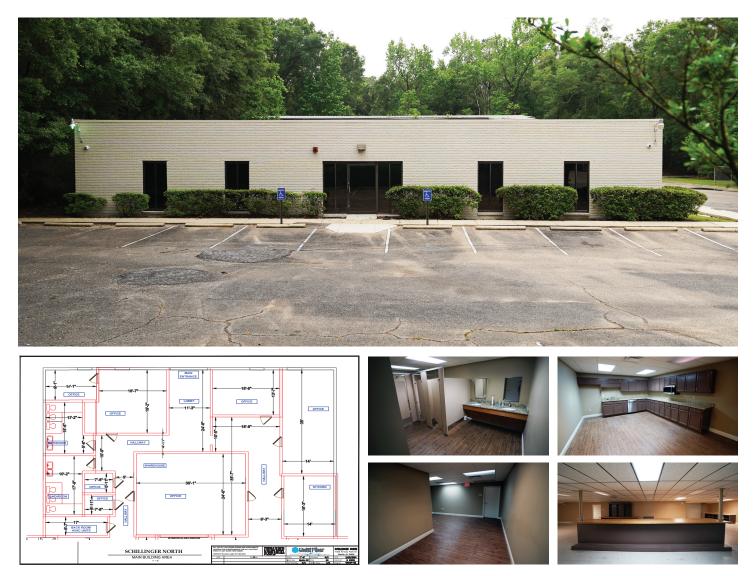

## Schillinger North - Warehouse Office Location

7923 AIRWAY PARK DR, MOBILE, AL 36608

Welcome to a prime commercial real estate opportunity off Schillinger's Road. This property offers a versatile combination of office and warehouse space, strategically designed to meet the needs of various businesses. Situated on a spacious 4-acre parcel, this property boasts convenience, functionality, and potential for growth.

## **BUILDING DESCRIPTION:**

Office Building with detached Warehouse/Storage Space with Dock High and Drive In capability

PARCEL NUMBERS R2706130000041.004 & R022706130000041.46

**TOTAL LAND SIZE** 4+/- Acres

PARKING SPACES 39 Parking Spaces w additional open parking lot space

2023 PROPERTY TAXES Parcel 1 \$8768.08 | Parcel 2 \$548.64

AGE OF ROOF 10+ Years OFFICE BUILDING YEAR CONSTRUCTED 1983 | 10,000 sq ft

ADDITIONAL INFORMATION: Building has full kitchen men's and women's restrooms, 2 conference rooms, 4 offices, large open area and multiple storage rooms

WAREHOUSE YEAR CONSTRUCTED: 2000 | 4900 sq ft

ADDITIONAL INFORMATION 1 drive-in door, 1 dock high with 2 additional roll-up doors to access warehouse space from office space