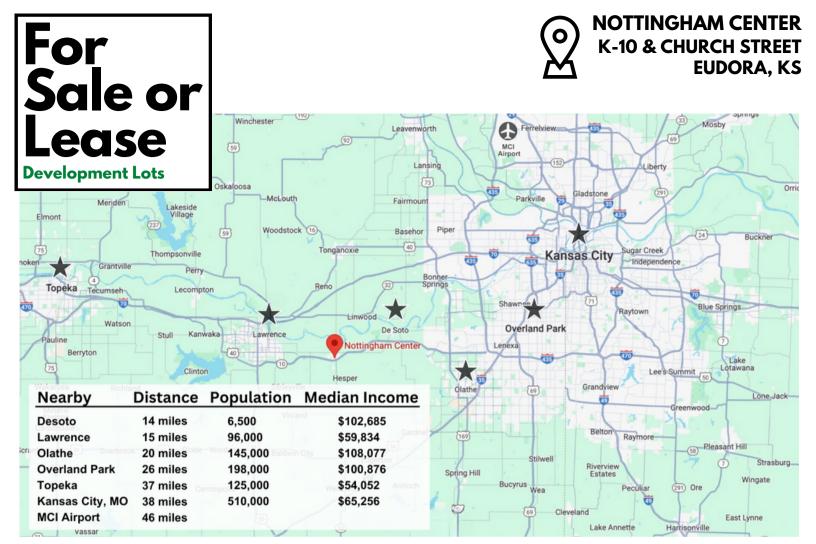

kirsten@foundationscommercial.com

Kirsten Flory

**185-766-6568** 

Landon Berquist 🕲 785-764-3433

- The surrounding Lawrence, Topeka, and KC metro areas surpassed a population of 1,000,000 people in 2022 & are all located within 45 miles of Nottingham Center
- The \$4B De Soto EV Battery Plant is a 10-minute drive & will employ over 4,000 people
- MCI Airport's new 40-gate terminal serves 214 domestic and international routes

kirsten@foundationscommercial.com

**Kirsten Flory** 

**785-766-6568** 

Landon Berquist 🕲 785-764-3433

NOTTINGHAM CENTER K-10 & CHURCH STREET EUDORA, KS