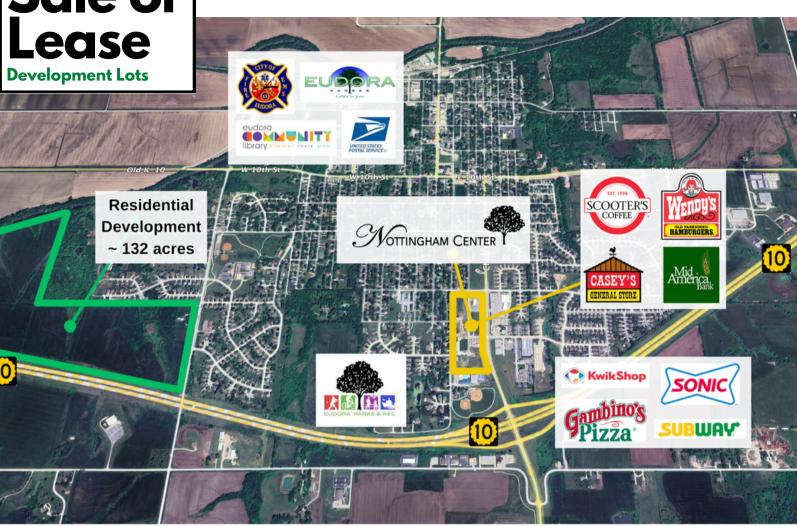

**Retail Development Lots** are available in the Nottingham Center at K-10 & Church Street in **Eudora. Join Caseys, Scooters,** Wendy's, and Mid America Bank in this under-development retail center just off K-10 Highway.