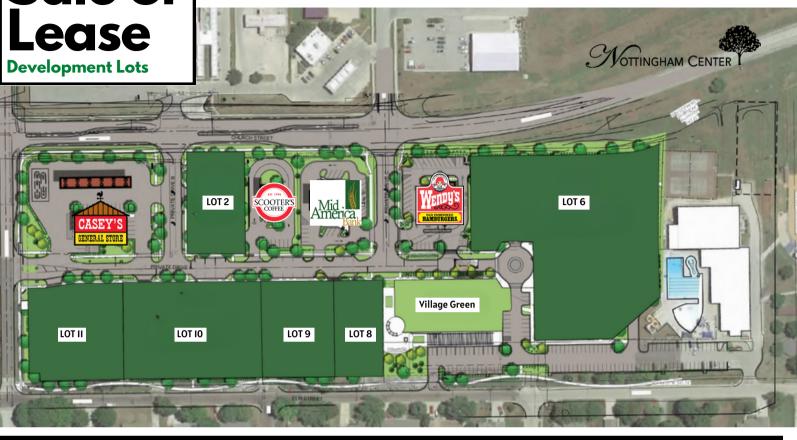

## **AVAILABLE** LOTS

Lot 2: 28,919 SF / \$20.00 PSF

• Lot 6: 135,225 SF / \$5.50 PSF

Lot 8: 23,512 SF / \$15.00 PSF

Lot 9: 34,270 SF / \$15.00 PSF

Lot 10: 66,020 SF / \$15.00 PSF

Lot 11: 47,966 SF / \$18.00 PSF

**Retail Development Lots** are available in the Nottingham Center at K-10 & Church Street in **Eudora. Join Caseys, Scooters,** Wendy's, and Mid America Bank in this under-development retail center just off K-10 Highway.