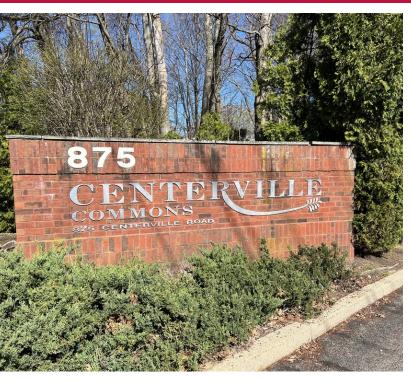

## CENTERVILLE COMMONS

875 Centerville Road, Warwick, RI 02886

#### **LOCATION DESCRIPTION**

875 Centerville Road is located on Route 117 in Warwick and is moments to both Route 95 and Route 2, (Bald Hill Road). Its location offers convenience to both the interstate and the countless amenities on Route 2. Centerville Commons is a 4-building, condominium office park which is very well maintained and professionally managed.