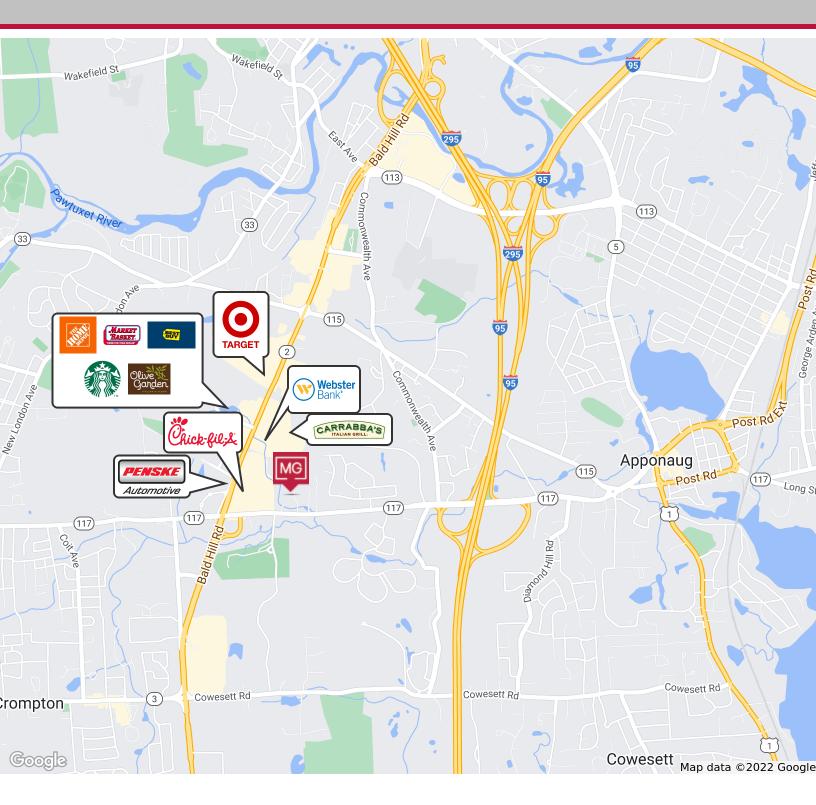

. The just renovated ground floor unit is 2,575 SF and is ready for owner occupancy. This is a great opportunity to own your own office building with existing rental income.

#### PROPERTY HIGHLIGHTS

- Owner occupancy opportunity with existing tenant income
- Free-standing office building
- Easy access to both Route 95 and all amenities on Route 2 (Bald Hill Road)
- Available space just renovated

**LEEDS MITCHELL IV, SIOR** 

Executive Vice President 401.751.3200 x307 leeds@mgcommercial.com 365 Eddy Street, Penthouse Suite Providence, RI 02903 mgcommercial.com



## **ADDITIONAL PHOTOS**













LEEDS MITCHELL IV, SIOR

**Executive Vice President** 401.751.3200 x307 leeds@mgcommercial.com 365 Eddy Street, Penthouse Suite Providence, RI 02903 mgcommercial.com



## **RETAILER MAP**



#### LEEDS MITCHELL IV, SIOR

**Executive Vice President** 401.751.3200 x307 leeds@mgcommercial.com 365 Eddy Street, Penthouse Suite Providence, RI 02903 mgcommercial.com