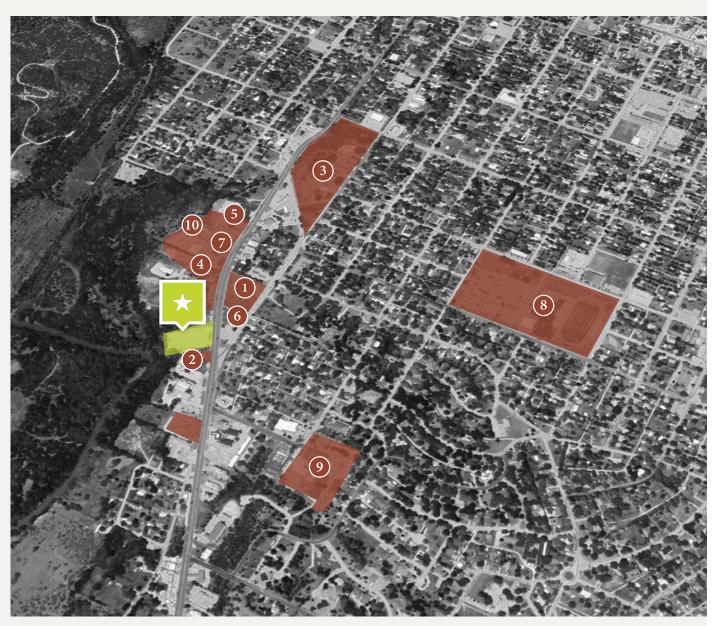

,118     |
| Average Income:  | \$74,173 | \$75,309 | \$77,423   |
| Employment:      | 3,895    | 6,484    | 7,858      |
|                  |          |          |            |
| TX State Hwy 16: |          |          | 15,629 VPD |
| Elm Street:      |          |          | 12,030 VPD |

#### LOCATION OVERVIEW

This property is located off of Texas Hwy 16 in Graham, TX. This location provides easy access to Texas Hwy 16, Hwy 380, Hwy 67, and Hwy 180. This site is also surrounded by well-known food establishments, hotels, and retailers, such as United Supermarkets, Whataburger, Taco Casa, Golden Chick, Braums, Dairy Queen, Taco Bell, McDonald's Pizza, Hut, Best Western, Grahams Medical District, and many more.

#### SALES PRICE

### **CONTACT BROKER**

#### SITE PLAN



#### AERIAL MAP





































#### PREVIOUS CAR WASHES







#### CONSTRUCTION PROGRESS











# LANCARTE

COMMERCIAL

Relentlessly Pursuing What Matters

SARAH LANCARTE SIGN

817-228-4247 | sarah@lancartecre.com

KATIE REASONS

817-233-0255 | kreasons@lancartecre.com

**JENNY CARLSTROM** 

817-733-8251 | jcarlstrom@lancartecre.com