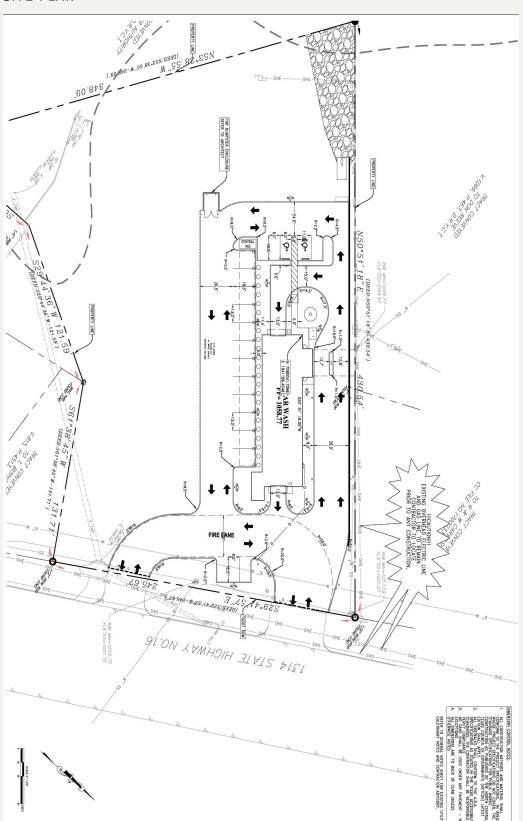

| 11,321   | 13,118     |
| Average Income:  | \$74,173 | \$75,309 | \$77,423   |
| Employment:      | 3,895    | 6,484    | 7,858      |
|                  |          |          |            |
| TX State Hwy 16: |          |          | 15,629 VPD |
| Elm Street:      |          |          | 12,030 VPD |

#### LOCATION OVERVIEW

This property is located off of Texas Hwy 16 in Graham, TX. This location provides easy access to Texas Hwy 16, Hwy 380, Hwy 67, and Hwy 180. This site is also surrounded by well-known food establishments, hotels, and retailers, such as United Supermarkets, Whataburger, Taco Casa, Golden Chick, Braums, Dairy Queen, Taco Bell, McDonald's Pizza, Hut, Best Western, Grahams Medical District, and many more.

#### SALES PRICE

### **CONTACT BROKER**

#### SITE PLAN



#### AERIAL MAP





































#### PREVIOUS CAR WASHES







#### CONSTRUCTION PROGRESS











# LANCARTE

COMMERCIAL

Relentlessly Pursuing What Matters

SARAH LANCARTE SIGN

817-228-4247 | sarah@lancartecre.com

KATIE REASONS

817-233-0255 | kreasons@lancartecre.com

**JENNY CARLSTROM** 

817-733-8251 | jcarlstrom@lancartecre.com