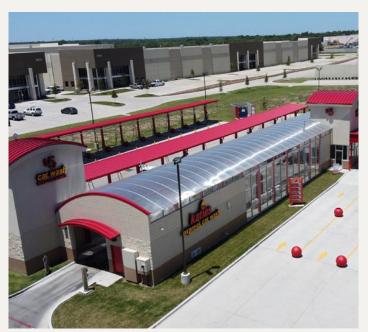

|
| Employment:      | 3,895    | 6,484    | 7,858      |
|                  |          |          |            |
| TX State Hwy 16: |          |          | 15,629 VPD |
| Elm Street:      |          |          | 12,030 VPD |

#### LOCATION OVERVIEW

This property is located off of Texas Hwy 16 in Graham, TX. This location provides easy access to Texas Hwy 16, Hwy 380, Hwy 67, and Hwy 180. This site is also surrounded by well-known food establishments, hotels, and retailers, such as United Supermarkets, Whataburger, Taco Casa, Golden Chick, Braums, Dairy Queen, Taco Bell, McDonald's Pizza, Hut, Best Western, Grahams Medical District, and many more.

#### SALES PRICE

### **CONTACT BROKER**

#### SITE PLAN



#### AERIAL MAP





































#### PREVIOUS CAR WASHES







#### CONSTRUCTION PROGRESS











# LANCARTE

COMMERCIAL

Relentlessly Pursuing What Matters

SARAH LANCARTE SIGN

817-228-4247 | sarah@lancartecre.com

KATIE REASONS

817-233-0255 | kreasons@lancartecre.com

**JENNY CARLSTROM** 

817-733-8251 | jcarlstrom@lancartecre.com