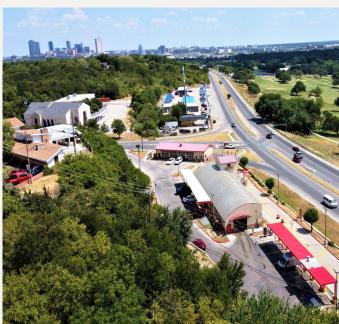

|
| Employment:      | 3,895    | 6,484    | 7,858      |
|                  |          |          |            |
| TX State Hwy 16: |          |          | 15,629 VPD |
| Elm Street:      |          |          | 12,030 VPD |

#### LOCATION OVERVIEW

This property is located off of Texas Hwy 16 in Graham, TX. This location provides easy access to Texas Hwy 16, Hwy 380, Hwy 67, and Hwy 180. This site is also surrounded by well-known food establishments, hotels, and retailers, such as United Supermarkets, Whataburger, Taco Casa, Golden Chick, Braums, Dairy Queen, Taco Bell, McDonald's Pizza, Hut, Best Western, Grahams Medical District, and many more.

#### SALES PRICE

### **CONTACT BROKER**

#### SITE PLAN



#### AERIAL MAP





































#### PREVIOUS CAR WASHES







#### CONSTRUCTION PROGRESS











# LANCARTE

COMMERCIAL

Relentlessly Pursuing What Matters

SARAH LANCARTE SIGN

817-228-4247 | sarah@lancartecre.com

KATIE REASONS

817-233-0255 | kreasons@lancartecre.com

**JENNY CARLSTROM** 

817-733-8251 | jcarlstrom@lancartecre.com