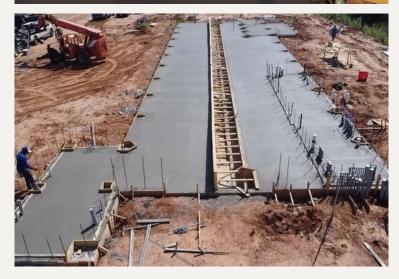

,484    | 7,858      |
|                  |          |          |            |
| TX State Hwy 16: |          |          | 15,629 VPD |
| Elm Street:      |          |          | 12,030 VPD |

#### LOCATION OVERVIEW

This property is located off of Texas Hwy 16 in Graham, TX. This location provides easy access to Texas Hwy 16, Hwy 380, Hwy 67, and Hwy 180. This site is also surrounded by well-known food establishments, hotels, and retailers, such as United Supermarkets, Whataburger, Taco Casa, Golden Chick, Braums, Dairy Queen, Taco Bell, McDonald's Pizza, Hut, Best Western, Grahams Medical District, and many more.

#### SALES PRICE

### **CONTACT BROKER**

#### SITE PLAN



#### AERIAL MAP





































#### PREVIOUS CAR WASHES







#### CONSTRUCTION PROGRESS











# LANCARTE

COMMERCIAL

Relentlessly Pursuing What Matters

SARAH LANCARTE SIGN

817-228-4247 | sarah@lancartecre.com

KATIE REASONS

817-233-0255 | kreasons@lancartecre.com

**JENNY CARLSTROM** 

817-733-8251 | jcarlstrom@lancartecre.com