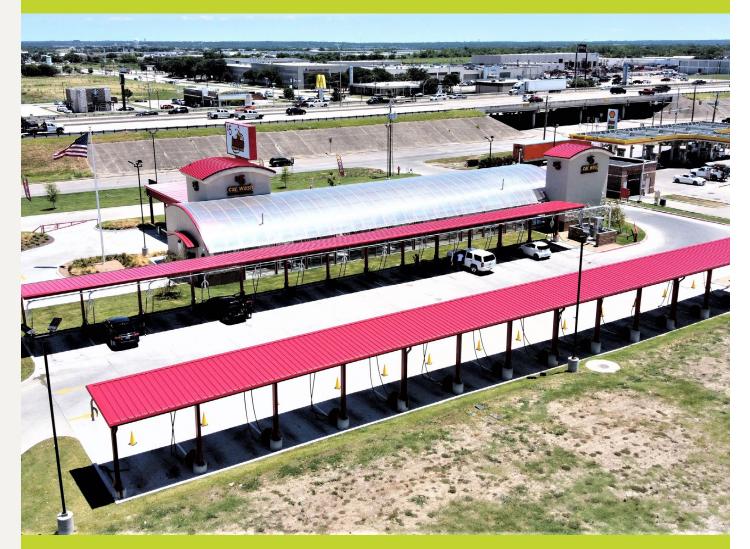

## Express Car Wash ★ SALE

LanCarteCRE.com

1314 TX-16 GRAHAM, TX 76450

COMPLETION DATE: 4TH QUARTER

 $^st$ PHOTOS OF PREVIOUSLY DELIVERED WASH $^st$ 

#### PROPERTY FEATURES

- +/- 2.17 Acres
- All Utilities to Site
- Retail Commercial Zoning
- 110' Long Tunnel
- 17 Vacuums
- 2 Pay Stations
- New Stainless-Steel Equipment
- DRB POS System