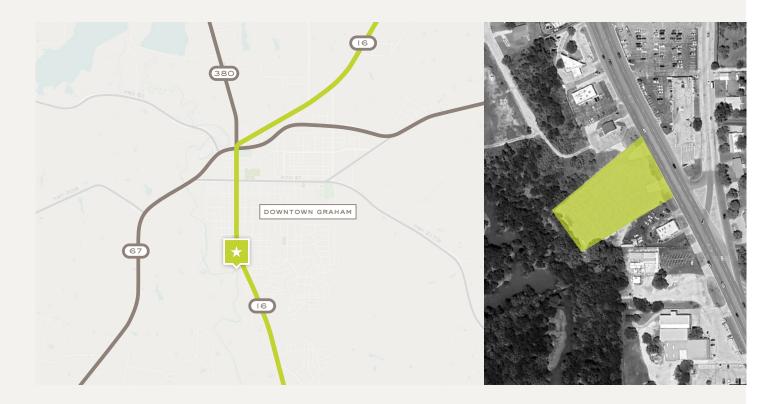

#### LOCATION OVERVIEW

This property is located off of Texas Hwy 16 in Graham, TX. This location provides easy access to Texas Hwy 16, Hwy 380, Hwy 67, and Hwy 180. This site is also surrounded by well-known food establishments, hotels, and retailers, such as United Supermarkets, Whataburger, Taco Casa, Golden Chick, Braums, Dairy Queen, Taco Bell, McDonald's Pizza, Hut, Best Western, Grahams Medical District, and many more.