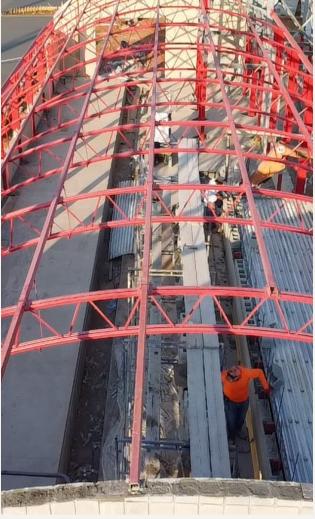

84    | 7,858      |
|                  |          |          |            |
| TX State Hwy 16: |          |          | 15,629 VPD |
| Elm Street:      |          |          | 12,030 VPD |

#### LOCATION OVERVIEW

This property is located off of Texas Hwy 16 in Graham, TX. This location provides easy access to Texas Hwy 16, Hwy 380, Hwy 67, and Hwy 180. This site is also surrounded by well-known food establishments, hotels, and retailers, such as United Supermarkets, Whataburger, Taco Casa, Golden Chick, Braums, Dairy Queen, Taco Bell, McDonald's Pizza, Hut, Best Western, Grahams Medical District, and many more.

#### SALES PRICE

### **CONTACT BROKER**

#### SITE PLAN



#### AERIAL MAP





































#### PREVIOUS CAR WASHES







#### CONSTRUCTION PROGRESS











# LANCARTE

COMMERCIAL

Relentlessly Pursuing What Matters

SARAH LANCARTE SIGN

817-228-4247 | sarah@lancartecre.com

KATIE REASONS

817-233-0255 | kreasons@lancartecre.com

**JENNY CARLSTROM** 

817-733-8251 | jcarlstrom@lancartecre.com