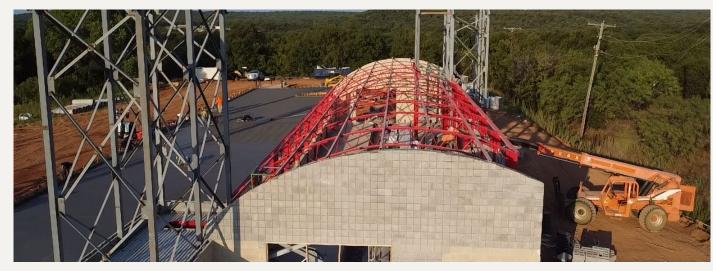

| 6,484    | 7,858      |
|                  |          |          |            |
| TX State Hwy 16: |          |          | 15,629 VPD |
| Elm Street:      |          |          | 12,030 VPD |

#### LOCATION OVERVIEW

This property is located off of Texas Hwy 16 in Graham, TX. This location provides easy access to Texas Hwy 16, Hwy 380, Hwy 67, and Hwy 180. This site is also surrounded by well-known food establishments, hotels, and retailers, such as United Supermarkets, Whataburger, Taco Casa, Golden Chick, Braums, Dairy Queen, Taco Bell, McDonald's Pizza, Hut, Best Western, Grahams Medical District, and many more.

#### SALES PRICE

### **CONTACT BROKER**

#### SITE PLAN



#### AERIAL MAP





































#### PREVIOUS CAR WASHES







#### CONSTRUCTION PROGRESS











# LANCARTE

COMMERCIAL

Relentlessly Pursuing What Matters

SARAH LANCARTE SIGN

817-228-4247 | sarah@lancartecre.com

KATIE REASONS

817-233-0255 | kreasons@lancartecre.com

**JENNY CARLSTROM** 

817-733-8251 | jcarlstrom@lancartecre.com