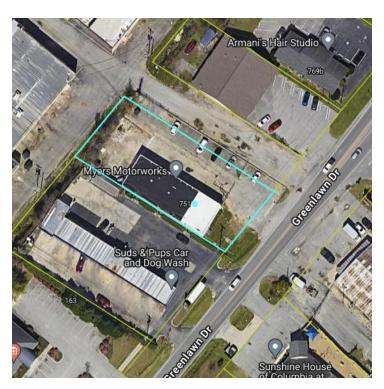

### 751 GREENLAWN DRIVE

751 Greenlawn Dr Columbia, SC 29209

#### **PROPERTY OVERVIEW**

Discover an exceptional investment opportunity at 751 Greenlawn Dr, Columbia, SC. This 4,320 SF building, constructed in 1980, offers immense potential for retail and vehicle-related businesses. Zoned C-3, this prime location in the bustling Columbia area presents a rare chance to establish or expand your enterprise. With abundant space for showcasing products and serving customers, this property is perfectly suited for a variety of retail uses. Don't miss the chance to capitalize on the advantages of this prime commercial property and make your mark in the thriving Columbia market.

### **PROPERTY HIGHLIGHTS**

- - 4,320 SF building ideal for retail or vehicle-related use
- Constructed in 1980 with solid construction and timeless appeal
- Zoned General Commercial, offering flexibility for various commercial endeavors
- · Prime location in the bustling Columbia area
- - Ample space for showcasing products and serving customers
- - High visibility and accessibility for increased customer traffic