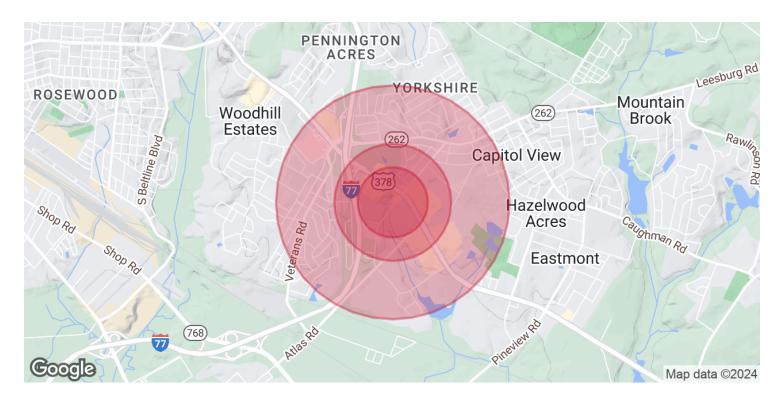

# Demographics Map & Report

| POPULATION           | 0.3 MILES | 0.5 MILES | 1 MILE |
|----------------------|-----------|-----------|--------|
| Total Population     | 1,018     | 2,270     | 8,693  |
| Average Age          | 34        | 34        | 38     |
| Average Age (Male)   | 33        | 34        | 37     |
| Average Age (Female) | 34        | 35        | 38     |
|                      |           |           |        |

| HOUSEHOLDS & INCOME | 0.3 MILES | 0.5 MILES | 1 MILE    |
|---------------------|-----------|-----------|-----------|
| Total Households    | 517       | 1,119     | 3,845     |
| # of Persons per HH | 2         | 2         | 2.3       |
| Average HH Income   | \$83,499  | \$83,102  | \$90,346  |
| Average House Value | \$162,695 | \$171,665 | \$264,906 |

Demographics data derived from AlphaMap