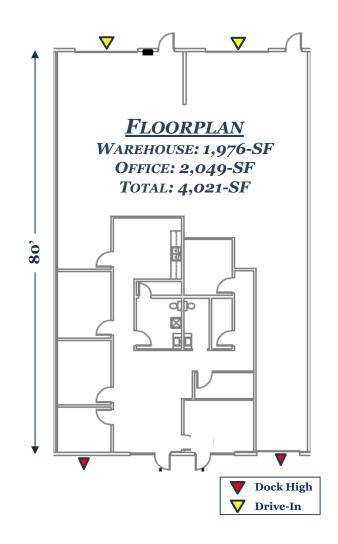

#### **SPACE FOR LEASE - INFORMATION**

- AVAILABLE DECEMBER 1<sup>ST</sup>
- 4,021-SF TOTAL AVAILABLE
- ONE (1) 4,021-SF SUITE
- 2,049-SF OFFICE SPACE
- 16' CLEAR HEIGHT
- 80' BUILDING DEPTH
- 2 Dock High Doors
- 2 DRIVE-IN DOORS
- FRONT LOADER
- RE-STRIPED TRUCK COURT
- NEW TPO ROOF (20-YR WARRANTY)
- MAKE READY COMPLETE