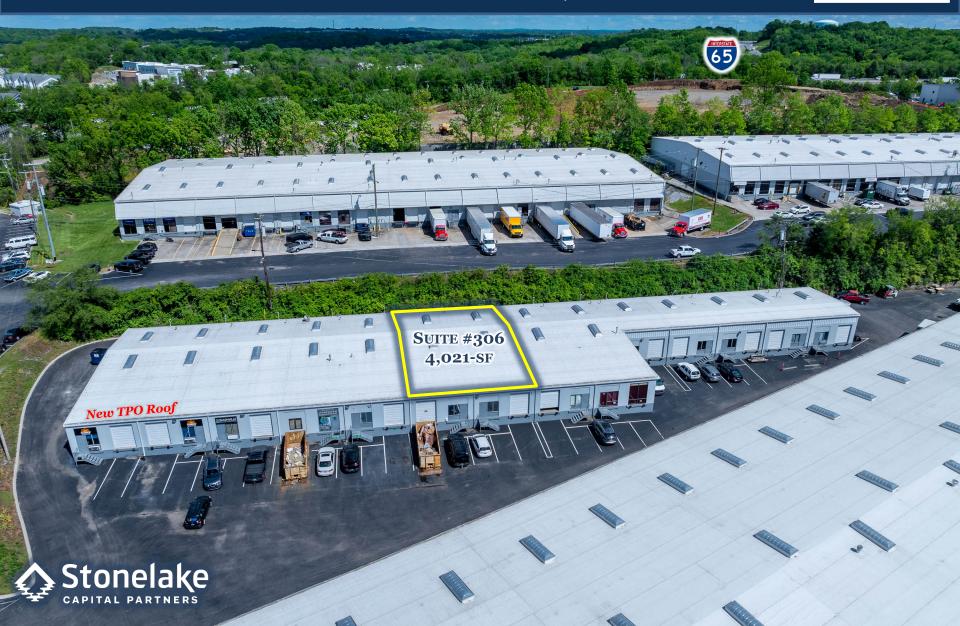

4,021-SF AVAILABLE 306 SPACE PARK NORTH GOODLETTSVILLE, TENNESSEE

4,021-SF AVAILABLE 306 SPACE PARK NORTH GOODLETTSVILLE, TENNESSEE

#### 4,021-SF AVAILABLE 306 SPACE PARK NORTH GOODLETTSVILLE, TENNESSEE

#### **SPACE FOR LEASE - INFORMATION**

- AVAILABLE DECEMBER 1<sup>ST</sup>
- 4,021-SF TOTAL AVAILABLE
- ONE (1) 4,021-SF SUITE
- 2,049-SF OFFICE SPACE
- 16' CLEAR HEIGHT
- 80' BUILDING DEPTH
- 2 Dock High Doors
- 2 DRIVE-IN DOORS
- FRONT LOADER
- RE-STRIPED TRUCK COURT
- NEW TPO ROOF (20-YR WARRANTY)
- MAKE READY COMPLETE