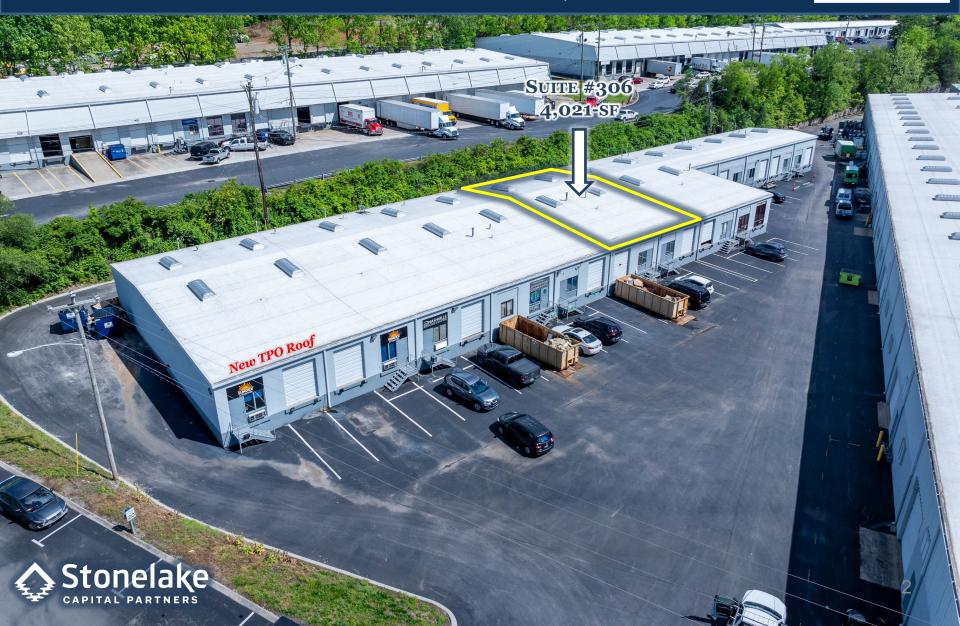

4,021-SF AVAILABLE 306 SPACE PARK NORTH GOODLETTSVILLE, TENNESSEE



4,021-SF AVAILABLE 306 SPACE PARK NORTH GOODLETTSVILLE, TENNESSEE



#### 4,021-SF AVAILABLE 306 SPACE PARK NORTH GOODLETTSVILLE, TENNESSEE

### AVISON YOUNG

#### **SPACE FOR LEASE - INFORMATION**

- AVAILABLE DECEMBER 1<sup>ST</sup>
- 4,021-SF TOTAL AVAILABLE
- ONE (1) 4,021-SF SUITE
- 2,049-SF OFFICE SPACE
- 16' CLEAR HEIGHT
- 80' BUILDING DEPTH
- 2 Dock High Doors
- 2 DRIVE-IN DOORS
- FRONT LOADER
- RE-STRIPED TRUCK COURT
- NEW TPO ROOF (20-YR WARRANTY)
- MAKE READY COMPLETE

#### **MARKETED BY:**

**BUIST RICHARDSON, SIOR** 

615-727-7417 (D) BUIST.RICHARDSON@AVISONYOUNG.COM

#### SUE EARNEST, CCIM

615-727-7421 (D) SUE.EARNEST@AVISONYOUNG.COM





#### **ONGOING WORK (FULL WHITEBOX)**

- LED LIGHTING (OFFICE)
- LED LIGHTING (WAREHOUSE)
- PAINT WAREHOUSE WALLS WHITE
- NEW CARPET THROUGHOUT OFFICE
- NEW FIXTURES THROUGHOUT SPACE
- NEW BATHROOM FIXTURE