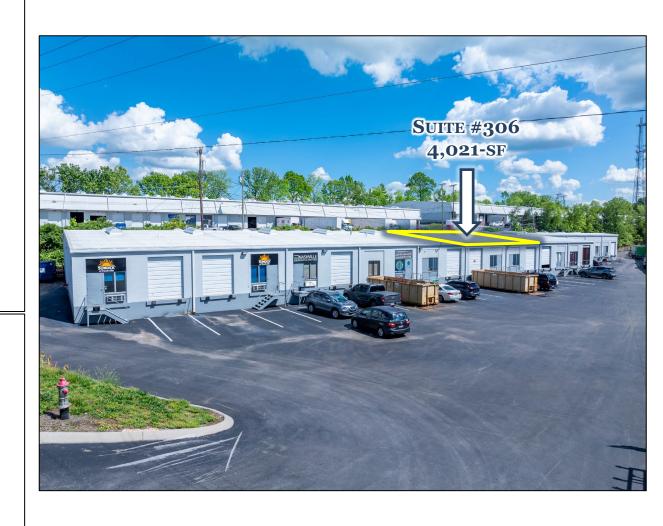

#### **COMPLETED CAPITAL IMPROVEMENTS**

- SEALCOAT/STRIPED TRUCK COURT
- EXTERIOR BUILDING PAINTING
- SEALCOAT & OVERLAY TRUCK COURT

4,021-SF AVAILABLE 306 SPACE PARK NORTH GOODLETTSVILLE, TENNESSEE