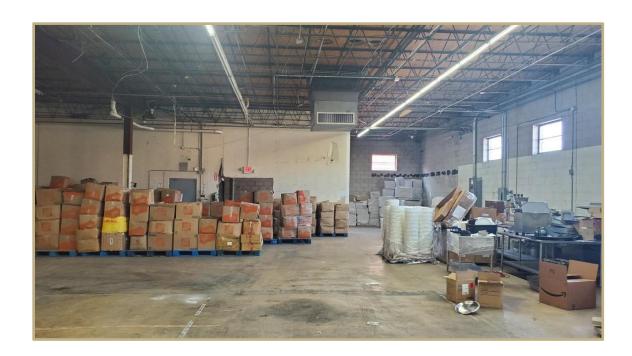

## PROPERTY DESCRIPTION

- Warehouse space available for LEASE located at the Lincolnwood industrial packet.
- Devon Ave. Hamlin Ave. industrial/business corridor.
- Bordering the city of Chicago.
- Approximately 7,000 Sq. ft.
- Equipped with everything warehouse/distribution require including drive in loading dock, overhead garage door, and 15' high ceiling.
- Open space through with front office and extra room to use.
- Easy access to major roads, with immediate access to expressways, O'Hare Airport. and interstates.
- \$14.00 per Sq. ft. modified gross.