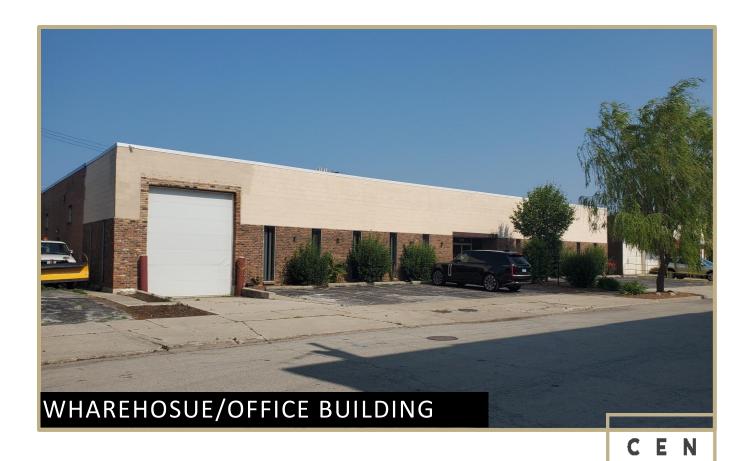

## PROPERTY DESCRIPTION

- Warehouse space available for LEASE located at the Lincolnwood industrial packet.
- Devon Ave. Hamlin Ave. industrial/business corridor.
- Bordering the city of Chicago.
- Approximately 7,000 Sq. ft.
- Equipped with everything warehouse/distribution require including drive in loading dock, overhead garage door, and 15' high ceiling.
- Open space through with front office and extra room to use.
- Easy access to major roads, with immediate access to expressways, O'Hare Airport. and interstates.
- \$14.00 per Sq. ft. modified gross.