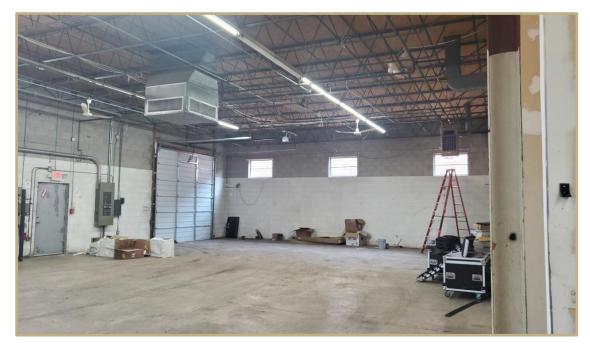

## PROPERTY DESCRIPTION

- Warehouse space available for LEASE located at the Lincolnwood industrial packet.
- Devon Ave. Hamlin Ave. industrial/business corridor.
- Bordering the city of Chicago.
- Approximately 7,000 Sq. ft.
- Equipped with everything warehouse/distribution require including drive in loading dock, overhead garage door, and 15' high ceiling.
- Open space through with front office and extra room to use.
- Easy access to major roads, with immediate access to expressways, O'Hare Airport. and interstates.
- \$14.00 per Sq. ft. modified gross.