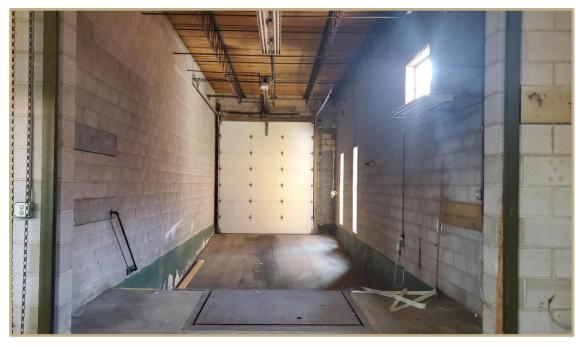

## PROPERTY DESCRIPTION

- Warehouse space available for LEASE located at the Lincolnwood industrial packet.
- Devon Ave. Hamlin Ave. industrial/business corridor.
- Bordering the city of Chicago.
- Approximately 7,000 Sq. ft.
- Equipped with everything warehouse/distribution require including drive in loading dock, overhead garage door, and 15' high ceiling.
- Open space through with front office and extra room to use.
- Easy access to major roads, with immediate access to expressways, O'Hare Airport. and interstates.
- \$14.00 per Sq. ft. modified gross.