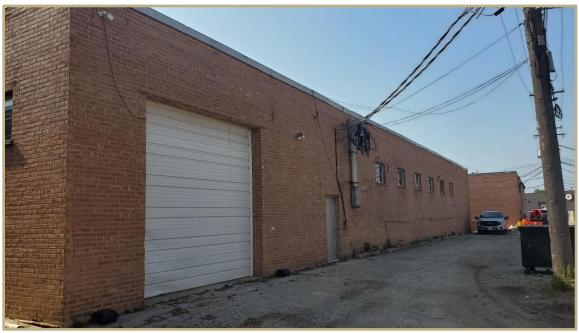

## PROPERTY DESCRIPTION

- Warehouse space available for LEASE located at the Lincolnwood industrial packet.
- Devon Ave. Hamlin Ave. industrial/business corridor.
- Bordering the city of Chicago.
- Approximately 7,000 Sq. ft.
- Equipped with everything warehouse/distribution require including drive in loading dock, overhead garage door, and 15' high ceiling.
- Open space through with front office and extra room to use.
- Easy access to major roads, with immediate access to expressways, O'Hare Airport. and interstates.
- \$14.00 per Sq. ft. modified gross.