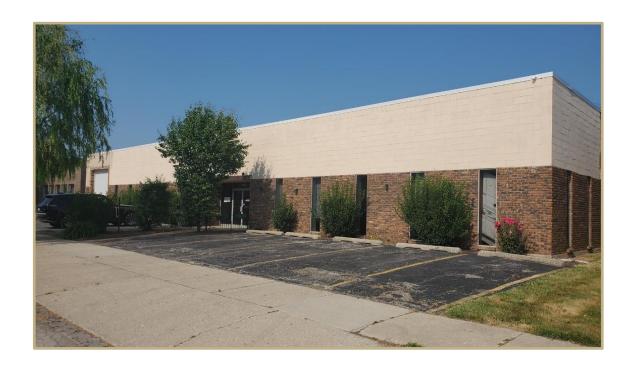

## PROPERTY DESCRIPTION

- Warehouse space available for LEASE located at the Lincolnwood industrial packet.
- Devon Ave. Hamlin Ave. industrial/business corridor.
- Bordering the city of Chicago.
- Approximately 7,000 Sq. ft.
- Equipped with everything warehouse/distribution require including drive in loading dock, overhead garage door, and 15' high ceiling.
- Open space through with front office and extra room to use.
- Easy access to major roads, with immediate access to expressways, O'Hare Airport. and interstates.
- \$14.00 per Sq. ft. modified gross.