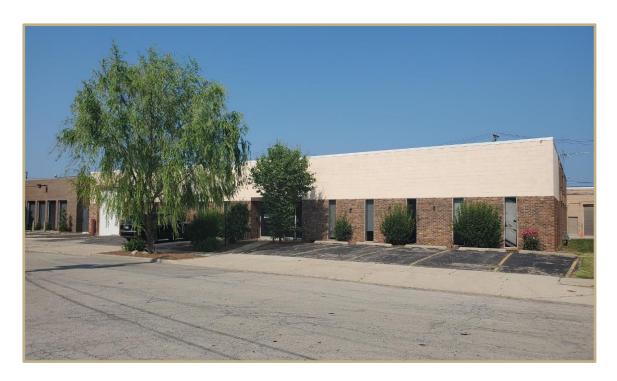

## PROPERTY DESCRIPTION

- Warehouse space available for LEASE located at the Lincolnwood industrial packet.
- Devon Ave. Hamlin Ave. industrial/business corridor.
- Bordering the city of Chicago.
- Approximately 7,000 Sq. ft.
- Equipped with everything warehouse/distribution require including drive in loading dock, overhead garage door, and 15' high ceiling.
- Open space through with front office and extra room to use.
- Easy access to major roads, with immediate access to expressways, O'Hare Airport. and interstates.
- \$14.00 per Sq. ft. modified gross.