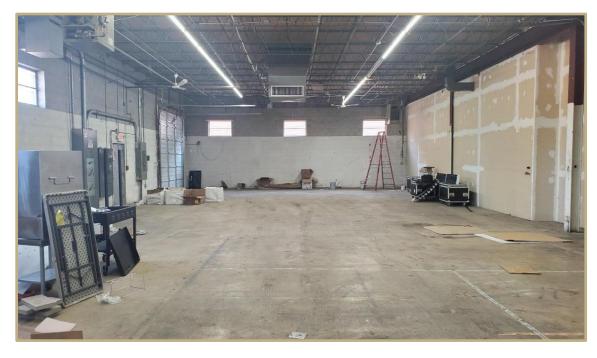

## PROPERTY DESCRIPTION

- Warehouse space available for LEASE located at the Lincolnwood industrial packet.
- Devon Ave. Hamlin Ave. industrial/business corridor.
- Bordering the city of Chicago.
- Approximately 7,000 Sq. ft.
- Equipped with everything warehouse/distribution require including drive in loading dock, overhead garage door, and 15' high ceiling.
- Open space through with front office and extra room to use.
- Easy access to major roads, with immediate access to expressways, O'Hare Airport. and interstates.
- \$14.00 per Sq. ft. modified gross.