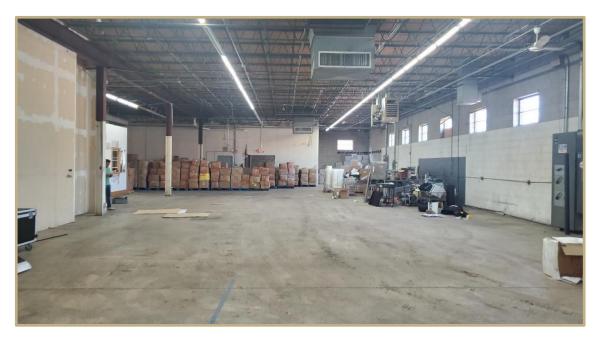

## PROPERTY DESCRIPTION

- Warehouse space available for LEASE located at the Lincolnwood industrial packet.
- Devon Ave. Hamlin Ave. industrial/business corridor.
- Bordering the city of Chicago.
- Approximately 7,000 Sq. ft.
- Equipped with everything warehouse/distribution require including drive in loading dock, overhead garage door, and 15' high ceiling.
- Open space through with front office and extra room to use.
- Easy access to major roads, with immediate access to expressways, O'Hare Airport. and interstates.
- \$14.00 per Sq. ft. modified gross.