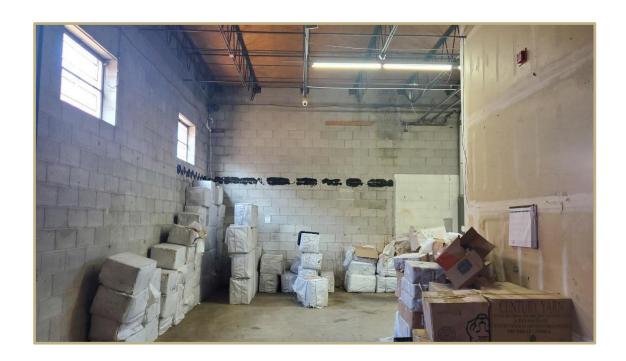

## PROPERTY DESCRIPTION

- Warehouse space available for LEASE located at the Lincolnwood industrial packet.
- Devon Ave. Hamlin Ave. industrial/business corridor.
- Bordering the city of Chicago.
- Approximately 7,000 Sq. ft.
- Equipped with everything warehouse/distribution require including drive in loading dock, overhead garage door, and 15' high ceiling.
- Open space through with front office and extra room to use.
- Easy access to major roads, with immediate access to expressways, O'Hare Airport. and interstates.
- \$14.00 per Sq. ft. modified gross.