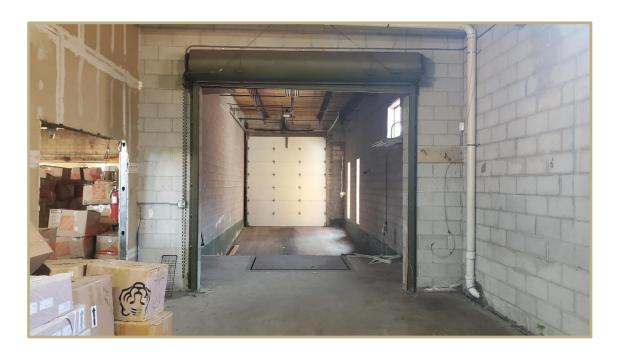

## PROPERTY DESCRIPTION

- Warehouse space available for LEASE located at the Lincolnwood industrial packet.
- Devon Ave. Hamlin Ave. industrial/business corridor.
- Bordering the city of Chicago.
- Approximately 7,000 Sq. ft.
- Equipped with everything warehouse/distribution require including drive in loading dock, overhead garage door, and 15' high ceiling.
- Open space through with front office and extra room to use.
- Easy access to major roads, with immediate access to expressways, O'Hare Airport. and interstates.
- \$14.00 per Sq. ft. modified gross.