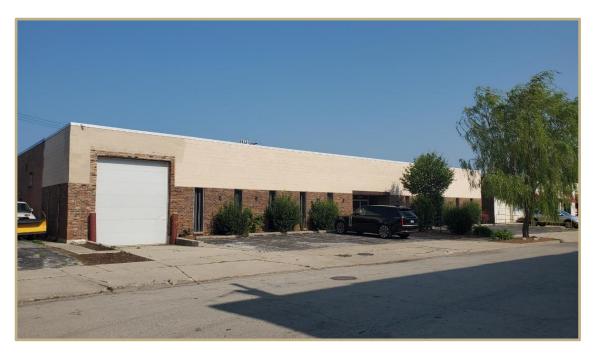

## PROPERTY DESCRIPTION

- Warehouse space available for LEASE located at the Lincolnwood industrial packet.
- Devon Ave. Hamlin Ave. industrial/business corridor.
- Bordering the city of Chicago.
- Approximately 7,000 Sq. ft.
- Equipped with everything warehouse/distribution require including drive in loading dock, overhead garage door, and 15' high ceiling.
- Open space through with front office and extra room to use.
- Easy access to major roads, with immediate access to expressways, O'Hare Airport. and interstates.
- \$14.00 per Sq. ft. modified gross.