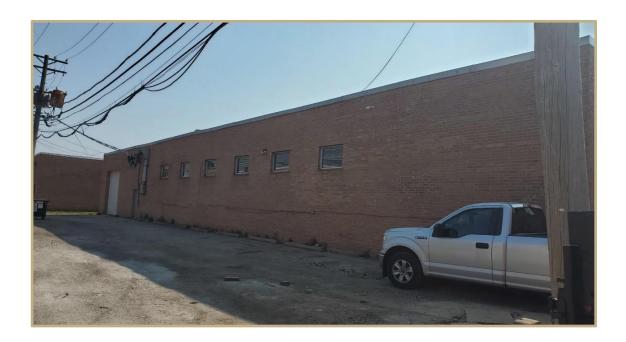

## PROPERTY DESCRIPTION

- Warehouse space available for LEASE located at the Lincolnwood industrial packet.
- Devon Ave. Hamlin Ave. industrial/business corridor.
- Bordering the city of Chicago.
- Approximately 7,000 Sq. ft.
- Equipped with everything warehouse/distribution require including drive in loading dock, overhead garage door, and 15' high ceiling.
- Open space through with front office and extra room to use.
- Easy access to major roads, with immediate access to expressways, O'Hare Airport. and interstates.
- \$14.00 per Sq. ft. modified gross.