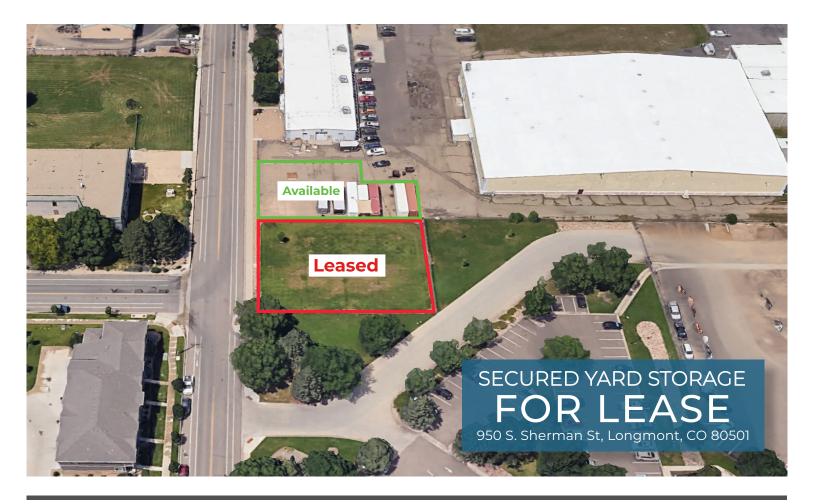

## SECURED YARD STORAGE SPACE FOR LEASE

950 S. Sherman Street, Longmont, CO 80501

## **PROPERTY** HIGHLIGHTS

Discover the ideal solution for your clean outdoor storage needs at our SW Longmont facility.

This secure, fenced, and gated yard spans an impressive 14,000 square feet, featuring a full depth recycled asphalt surface and sturdy perimeter fencing, all available at a competitive rate of \$1.25 per square foot. For those requiring additional space, an extra 7,000 square feet can be included, offering unparalleled flexibility. Perfectly suited for storing conex boxes, outdoor equipment, and racked or stacked materials, this yard space ensures your items are kept safe and organized. Enjoy the convenience of 24-hour access, allowing you to manage your storage at any time, day or night.

| Yard Space | 5,000 - 7,000 SF  |
|------------|-------------------|
| Timing     | Immediately       |
| Lease Rate | \$730/Month Gross |
| Zoning     | MU-E              |
| Parking    | On-site & Street  |