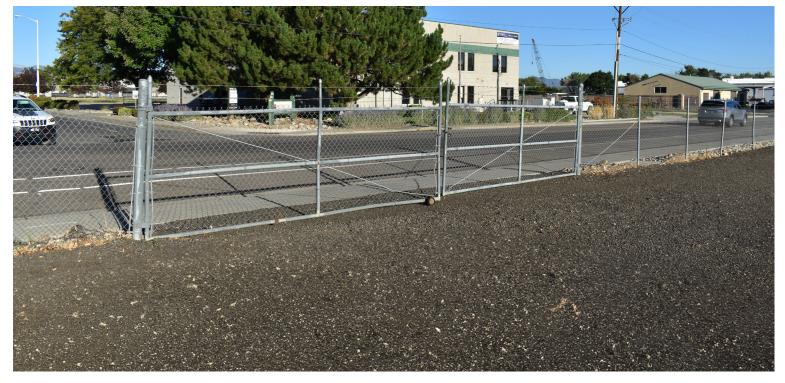

0 square feet can be included, offering unparalleled flexibility. Perfectly suited for storing conex boxes, outdoor equipment, and racked or stacked materials, this yard space ensures your items are kept safe and organized. Enjoy the convenience of 24-hour access, allowing you to manage your storage at any time, day or night.

| Yard Space | 5,000 - 7,000 SF  |
|------------|-------------------|
| Timing     | Immediately       |
| Lease Rate | \$730/Month Gross |
| Zoning     | MU-E              |
| Parking    | On-site & Street  |



FOR MORE INFORMATION

On bus route



**On-Street Parking** 

Jason Kruse, CCIM Principal/Managing Broker 303.449.2131 ext 149 jason@coloradogroup.com

## SECURED YARD STORAGE SPACE FOR LEASE



950 S. Sherman Street, Longmont, CO 80501

## PROPERTY PHOTOS



## PROPERTY LOCATION



For a complete disclaimer, please see page one of this brochure