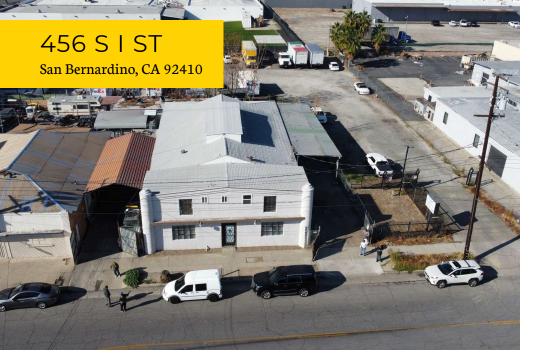

### **PROPERTY DESCRIPTION**

Discover an exceptional opportunity for industrial and manufacturing investors or Owner/Users in San Bernardino, CA. This impressive property boasts a +/-5,404 SF building on a +/-8,600 sq. ft. lot, ideal for a wide range of industrial purposes. Zoned IL - Light Industrial by the City of San Bernardino, this versatile space offers the perfect environment for innovation and productivity. Built in 1948, the property has had an extensive renovation recently, including a new roof, and new interior and exterior paint. Don't miss out on the potential of this one-of-a-kind property.

## LOCATION DESCRIPTION

Situated in the heart of San Bernardino just off the Mill Street exit and the west side of the 215 Freeway. Immediate access to the 215 and close access to the 210 and 10 Freeways.