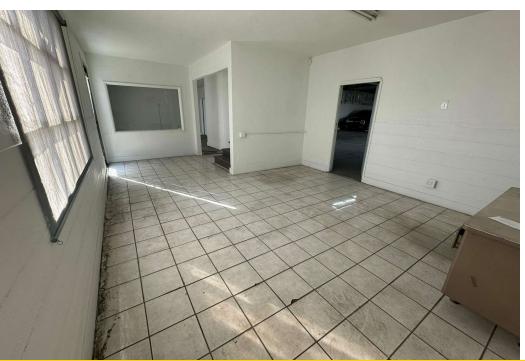

### **PROPERTY DESCRIPTION**

Discover an exceptional opportunity for industrial and manufacturing investors or Owner/Users in San Bernardino, CA. This impressive property boasts a +/-5,404 SF building on a +/-8,600 sq. ft. lot, ideal for a wide range of industrial purposes. Zoned IL - Light Industrial by the City of San Bernardino, this versatile space offers the perfect environment for innovation and productivity. Built in 1948, the property has had an extensive renovation recently, including a new roof, and new interior and exterior paint. Don't miss out on the potential of this one-of-a-kind property.

### **PROPERTY HIGHLIGHTS**

- - Private fenced and Secured Yard Area
- - Heavy Power 600 Amps 3 Phase (buyer to verify)
- - Zoned IL Light Industrial by the City of San Bernardino
- - Approx. 1,500 Sq. Ft. two-story offices
- - Prime location in the heart of the vibrant San Bernardino area