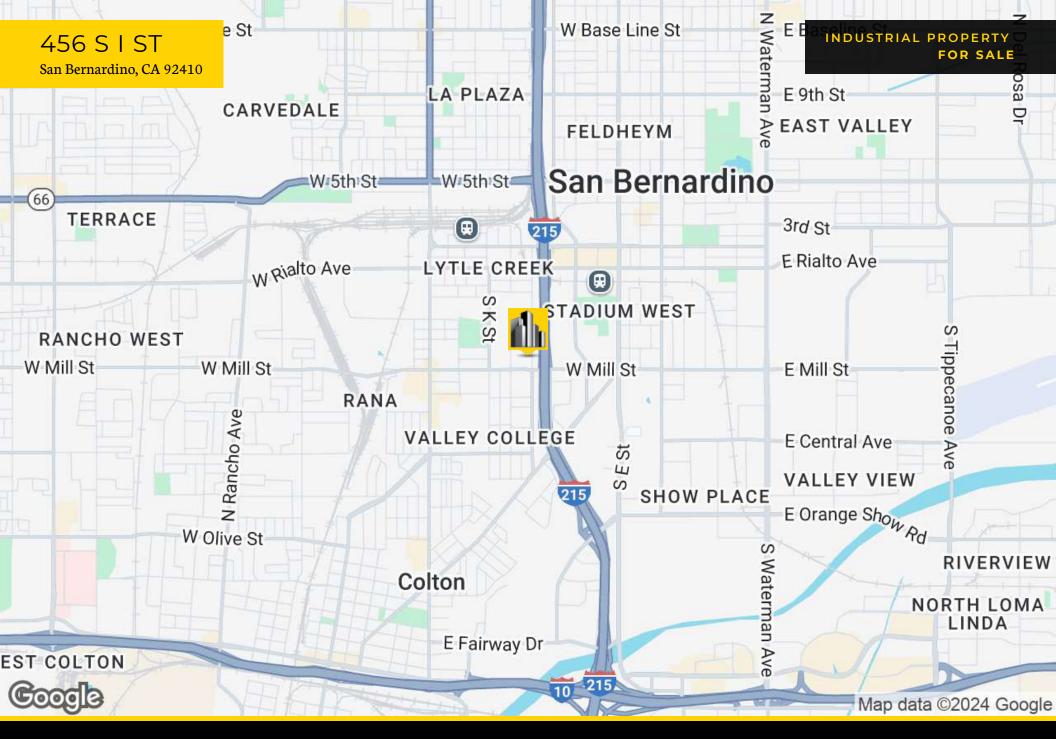

## LOCATION DESCRIPTION

Situated in the heart of San Bernardino just off the Mill Street exit and the west side of the 215 Freeway. Immediate access to the 215 and close access to the 210 and 10 Freeways.