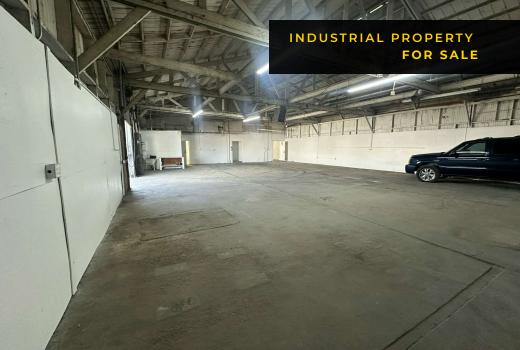

### **PROPERTY DESCRIPTION**

Discover an exceptional opportunity for industrial and manufacturing investors or Owner/Users in San Bernardino, CA. This impressive property boasts a +/-5,404 SF building on a +/-8,600 sq. ft. lot, ideal for a wide range of industrial purposes. Zoned IL - Light Industrial by the City of San Bernardino, this versatile space offers the perfect environment for innovation and productivity. Built in 1948, the property has had an extensive renovation recently, including a new roof, and new interior and exterior paint. Don't miss out on the potential of this one-of-a-kind property.

### **PROPERTY HIGHLIGHTS**

- - Private fenced and Secured Yard Area
- - Heavy Power 600 Amps 3 Phase (buyer to verify)
- - Zoned IL Light Industrial by the City of San Bernardino
- - Approx. 1,500 Sq. Ft. two-story offices
- - Prime location in the heart of the vibrant San Bernardino area