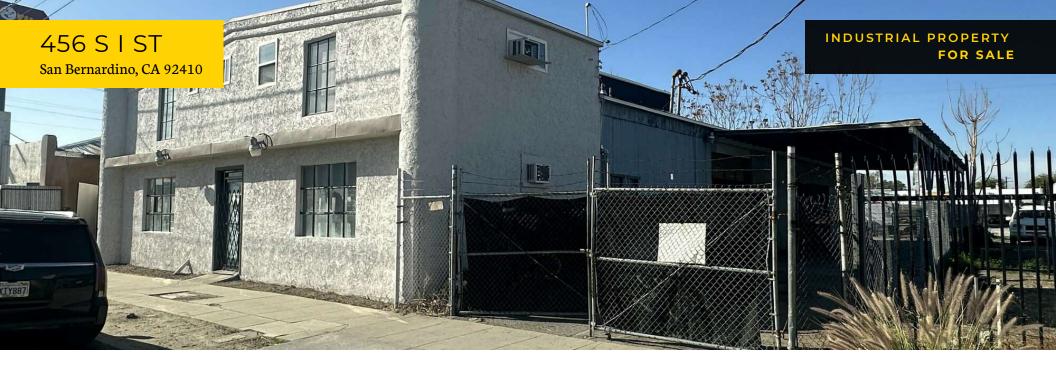

### **PROPERTY DESCRIPTION**

Discover an exceptional opportunity for industrial and manufacturing investors or Owner/Users in San Bernardino, CA. This impressive property boasts a +/-5,404 SF building on a +/-8,600 sq. ft. lot, ideal for a wide range of industrial purposes. Zoned IL - Light Industrial by the City of San Bernardino, this versatile space offers the perfect environment for innovation and productivity. Built in 1948, the property has had an extensive renovation recently, including a new roof, and new interior and exterior paint. Don't miss out on the potential of this one-of-a-kind property.

### **PROPERTY HIGHLIGHTS**

- - Private fenced and Secured Yard Area
- - Heavy Power 600 Amps 3 Phase (buyer to verify)
- - Zoned IL Light Industrial by the City of San Bernardino
- - Approx. 1,500 Sq. Ft. two-story offices
- - Prime location in the heart of the vibrant San Bernardino area