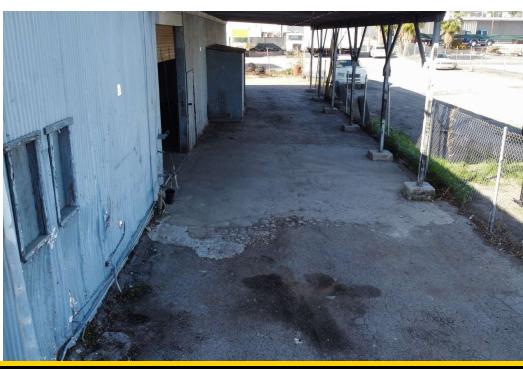

### **PROPERTY DESCRIPTION**

Discover an exceptional opportunity for industrial and manufacturing investors or Owner/Users in San Bernardino, CA. This impressive property boasts a +/-5,404 SF building on a +/-8,600 sq. ft. lot, ideal for a wide range of industrial purposes. Zoned IL - Light Industrial by the City of San Bernardino, this versatile space offers the perfect environment for innovation and productivity. Built in 1948, the property has had an extensive renovation recently, including a new roof, and new interior and exterior paint. Don't miss out on the potential of this one-of-a-kind property.

### **PROPERTY HIGHLIGHTS**

- - Private fenced and Secured Yard Area
- - Heavy Power 600 Amps 3 Phase (buyer to verify)
- - Zoned IL Light Industrial by the City of San Bernardino
- - Approx. 1,500 Sq. Ft. two-story offices
- - Prime location in the heart of the vibrant San Bernardino area