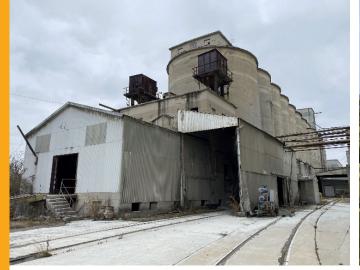

## **Property Features**

- Three industrial buildings totaling 68,600 SF situated on 13.98 acres available for sale
- Zoned Industrial
- Easy access to Pennsylvania Route 317, Interstates 376/76/680, US Route 224, and Ohio State Route 170
- Located in Lawrence County (population 91,108), part of the Pittsburgh, PA Metropolitan Statistical Area (population 2,350,000), and part of the Pittsburgh-New Castle-Weirton, PA-OH-WV Combined Statistical Area (population 2,635,228)
- 15 Miles From Youngstown, OH, 54 Miles From Pittsburgh, PA, and 87 Miles From Cleveland, OH