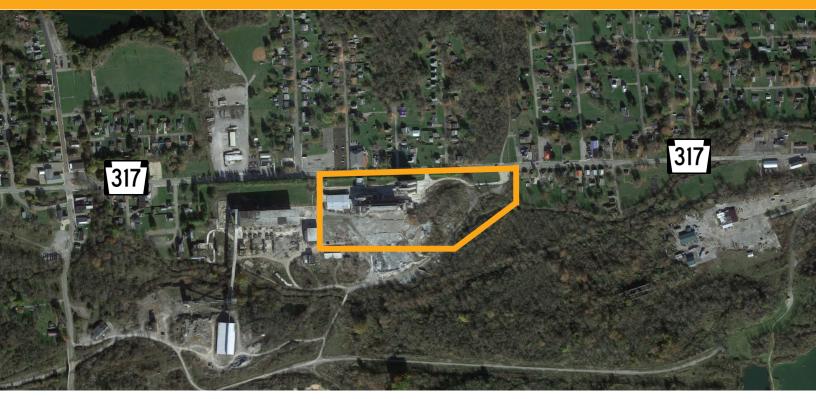

## **Property Features**

- Three industrial buildings totaling 68,600 SF situated on 13.98 acres available for sale
- Zoned Industrial
- Easy access to Pennsylvania Route 317, Interstates 376/76/680, US Route 224, and Ohio State Route 170
- Located in Lawrence County (population 91,108), part of the Pittsburgh, PA Metropolitan Statistical Area (population 2,350,000), and part of the Pittsburgh-New Castle-Weirton, PA-OH-WV Combined Statistical Area (population 2,635,228)
- 15 Miles From Youngstown, OH, 54 Miles From Pittsburgh, PA, and 87 Miles From Cleveland, OH