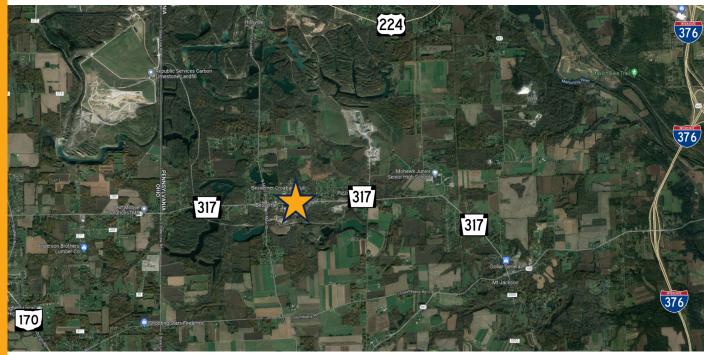

## **Property Features**

- Three industrial buildings totaling 68,600 SF situated on 13.98 acres available for sale
- Zoned Industrial
- Easy access to Pennsylvania Route 317, Interstates 376/76/680, US Route 224, and Ohio State Route 170
- Located in Lawrence County (population 91,108), part of the Pittsburgh, PA Metropolitan Statistical Area (population 2,350,000), and part of the Pittsburgh-New Castle-Weirton, PA-OH-WV Combined Statistical Area (population 2,635,228)
- 15 Miles From Youngstown, OH, 54 Miles From Pittsburgh, PA, and 87 Miles From Cleveland, OH