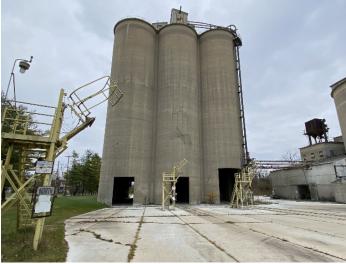

## **Property Features**

- Three industrial buildings totaling 68,600 SF situated on 13.98 acres available for sale
- Zoned Industrial
- Easy access to Pennsylvania Route 317, Interstates 376/76/680, US Route 224, and Ohio State Route 170
- Located in Lawrence County (population 91,108), part of the Pittsburgh, PA Metropolitan Statistical Area (population 2,350,000), and part of the Pittsburgh-New Castle-Weirton, PA-OH-WV Combined Statistical Area (population 2,635,228)
- 15 Miles From Youngstown, OH, 54 Miles From Pittsburgh, PA, and 87 Miles From Cleveland, OH