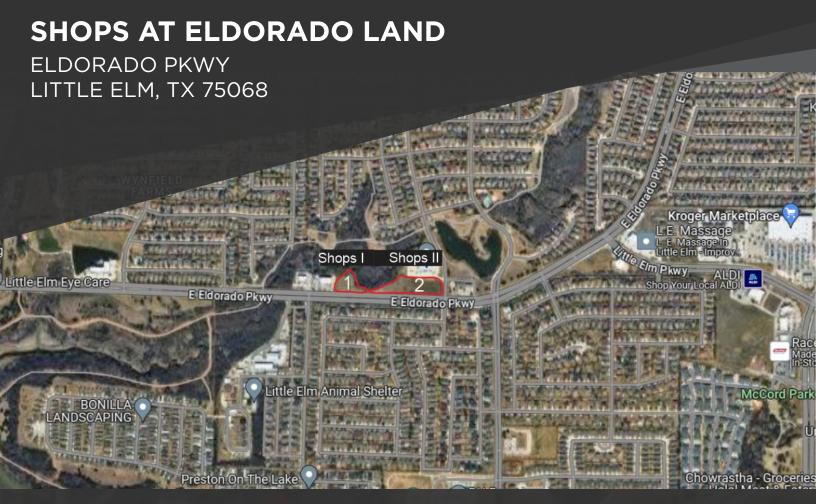

Potential Uses: Retail, Office Space, Entertainment Venue, and More!

Opportunity to purchase land on Eldorado Pkwy and Pecan Dr, located in front of Best Gym and adjacent to Point Bank in Little Elm.

Two separate lots available with access between the two.

Lot 1 is .79 acre/34,397 SF

Lot 2 is 2.9 acres/126,797 SF

Lots can be purchased together or separately. Please call for pricing.

For more information or to schedule a tour, please contact:

najdi@linc.realty M: 310.735.7980