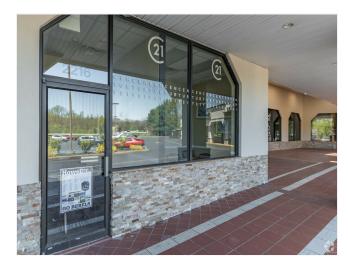

#### 1st Floor Ste 2212

Space Available 3,650 SF
Rental Rate \$18.50 /SF/YR
Date Available February 14, 2025
Service Type Triple Net (NNN)
Built Out As Standard Retail

Space Type New

Space Use Office/Retail Lease Term 5 Years

Located in the elbow of Ideal Plaza, this space offer excellent accessibility, along with high ceiling and the ability to install overhead door in rear for deliveries.

2200-2230 Route 9 South, Howell, NJ 07731