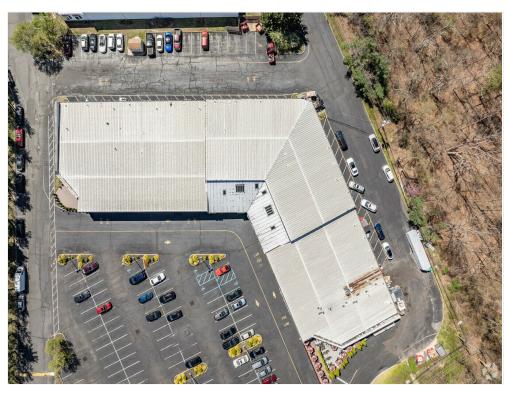

Iron Revolution               | -           |               |
| Season's Coal Fired Grill     | -           |               |
| Seven Sons Brewery            | -           | May 2023      |
| Wine & Design                 | -           |               |

### 2200-2230 Route 9 South, Howell, NJ 07731



Building photo

## Listing space

#### 1st Floor Ste 2212

Space Available 3,650 SF
Rental Rate \$18.50 /SF/YR
Date Available February 14, 2025
Service Type Triple Net (NNN)
Built Out As Standard Retail

Space Type New

Space Use Office/Retail Lease Term 5 Years

Located in the elbow of Ideal Plaza, this space offer excellent accessibility, along with high ceiling and the ability to install overhead door in rear for deliveries.

2200-2230 Route 9 South, Howell, NJ 07731

# Property Photos



Full Center With Parking

2200-2230 Route 9 South, Howell, NJ 07731

## Location