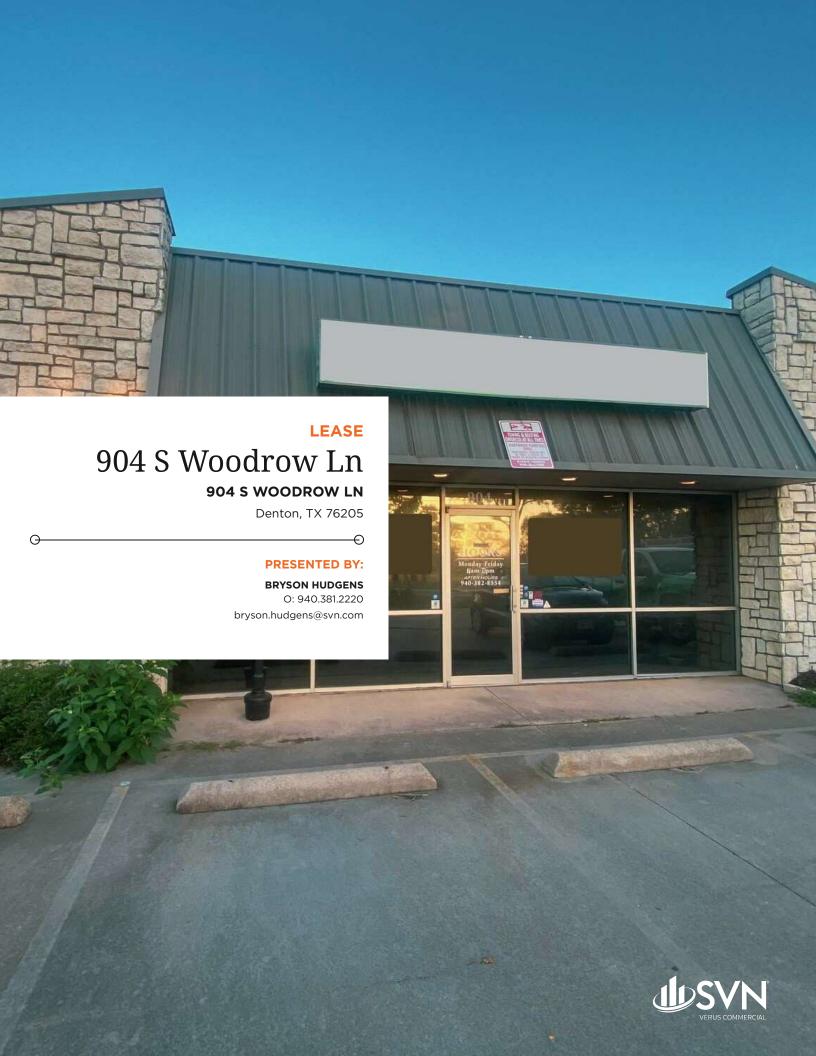

### PROPERTY SUMMARY

### PROPERTY DESCRIPTION

Surrounded by the heart of Denton, this property offers a prime leasing opportunity for prospective tenants seeking a central location with easy access to I-35, providing access to the entire DFW area. Located on the well-trafficked Woodrow Ln, the property enjoys high visibility and is well-situated for businesses seeking exposure. With the University of North Texas and Texas Woman's University nearby, the area fosters a dynamic and innovative community, making it an ideal setting for any business looking to grow.

### PROPERTY HIGHLIGHTS

- Great visibility and access
- +/- 1,200 SF of reception and front office
- +/- 1,600 SF of warehouse.
- 2 x Overhead doors