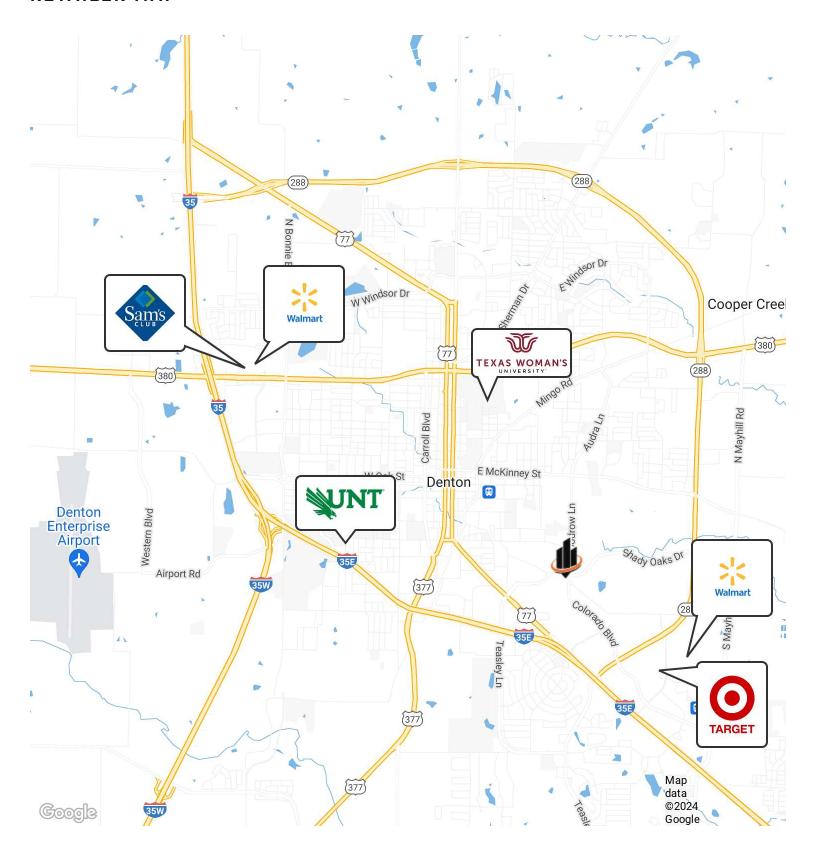

TY HIGHLIGHTS

- Great visibility and access
- +/- 1,200 SF of reception and front office
- +/- 1,600 SF of warehouse.
- 2 x Overhead doors

### **BRYSON HUDGENS**

## **LEASE SPACES**



### LEASE INFORMATION

| LEASE TYPE:  | NNN      | LEASE TERM: | Negotiable       |
|--------------|----------|-------------|------------------|
| TOTAL SPACE: | 2,800 SF | LEASE RATE: | Call for Pricing |

### **AVAILABLE SPACES**

SUITE

| 904 Woodrow Ln | Available | 2.800 SF | NNN | Call for Pricing | Flex/Office |  |
|----------------|-----------|----------|-----|------------------|-------------|--|

TENANT SIZE (SF) LEASE TYPE LEASE RATE DESCRIPTION

### **BRYSON HUDGENS**

## **ADDITIONAL PHOTOS**





### **BRYSON HUDGENS**

# **ADDITIONAL PHOTOS**







### **BRYSON HUDGENS**

### RETAILER MAP



#### **BRYSON HUDGENS**

### **DEMOGRAPHICS MAP & REPORT**



| POPULATION           | 1 MILE | 3 MILES | 5 MILES |
|----------------------|--------|---------|---------|
| TOTAL POPULATION     | 10,450 | 94,840  | 159,787 |
| AVERAGE AGE          | 33     | 35      | 36      |
| AVERAGE AGE (MALE)   | 32     | 34      | 35      |
| AVERAGE AGE (FEMALE) | 33     | 35      | 37      |
| HOUSEHOLDS & INCOME  | 1 MILE | 3 MILES | 5 MILES |
| TOTAL HOUSEHOLDS     | 4,191  | 38,271  | 61,250  |
| # OF PERSONS PER HH  | 2.5    | 2.5     | 2.6     |

\$68,125

\$243,913

Demographics data derived from AlphaMap

**AVERAGE HH INCOME** 

**AVERAGE HOUSE VALUE** 

### **BRYSON HUDGENS**

O: 940.381.2220

bryson.hudgens@svn.com

\$80,027

\$354,811

\$97,264

\$364,396