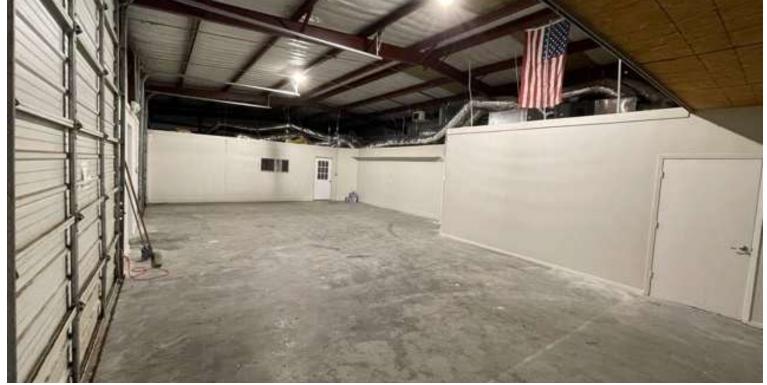

### PROPERTY HIGHLIGHTS

- Great visibility and access
- +/- 1,200 SF of reception and front office
- +/- 1,600 SF of warehouse.
- 2 x Overhead doors

## **ADDITIONAL PHOTOS**