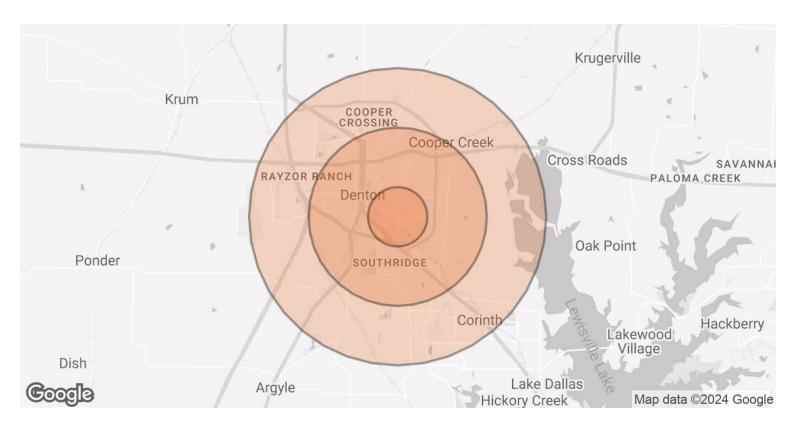

### **DEMOGRAPHICS MAP & REPORT**

| POPULATION           | 1 MILE | 3 MILES | 5 MILES |
|----------------------|--------|---------|---------|
| TOTAL POPULATION     | 10,450 | 94,840  | 159,787 |
| AVERAGE AGE          | 33     | 35      | 36      |
| AVERAGE AGE (MALE)   | 32     | 34      | 35      |
| AVERAGE AGE (FEMALE) | 33     | 35      | 37      |
| HOUSEHOLDS & INCOME  | 1 MILE | 3 MILES | 5 MILES |
| TOTAL HOUSEHOLDS     | 4,191  | 38,271  | 61,250  |
| # OF PERSONS PER HH  | 2.5    | 2.5     | 2.6     |

\$68,125

\$243,913

Demographics data derived from AlphaMap

**AVERAGE HH INCOME** 

**AVERAGE HOUSE VALUE** 