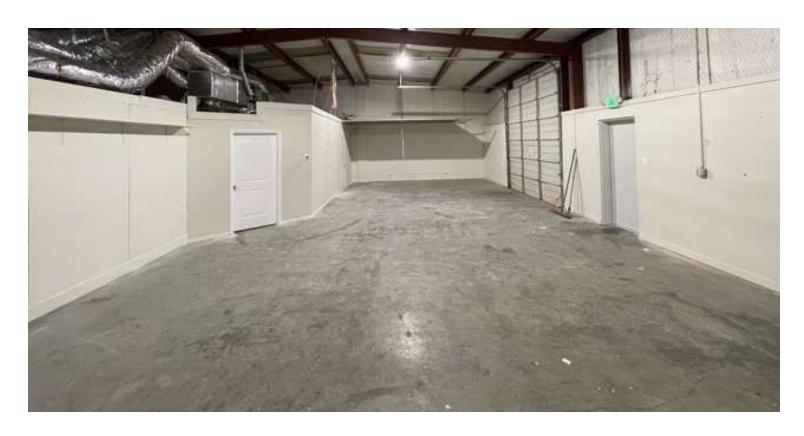

### PROPERTY HIGHLIGHTS

- Great visibility and access
- +/- 1,200 SF of reception and front office
- +/- 1,600 SF of warehouse.
- 2 x Overhead doors

# **ADDITIONAL PHOTOS**