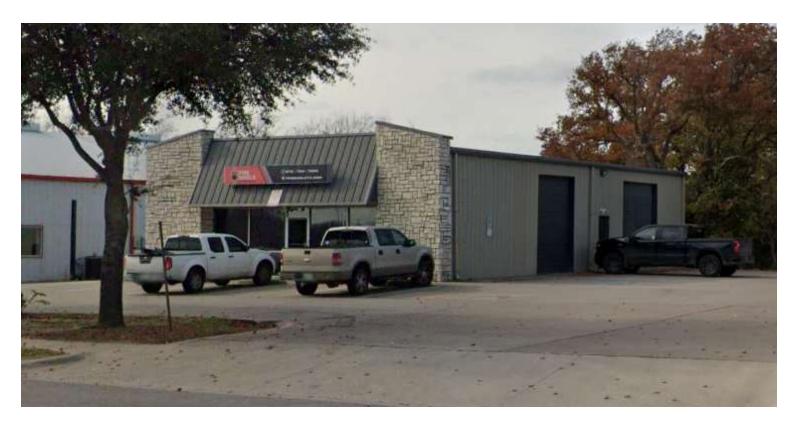

### PROPERTY SUMMARY



#### **OFFERING SUMMARY**

| LEASE RATE:    | Call for Pricing |
|----------------|------------------|
| AVAILABLE SF:  | 2,800 SF         |
| LOT SIZE:      | 12,017 SF        |
| BUILDING SIZE: | 2,800 SF         |

### PROPERTY DESCRIPTION

Surrounded by the heart of Denton, this property offers a prime leasing opportunity for prospective tenants seeking a central location with easy access to I-35, providing access to the entire DFW area. Located on the well-trafficked Woodrow Ln, the property enjoys high visibility and is well-situated for businesses seeking exposure. With the University of North Texas and Texas Woman's University nearby, the area fosters a dynamic and innovative community, making it an ideal setting for any business looking to grow.

### PROPERTY HIGHLIGHTS

- Great