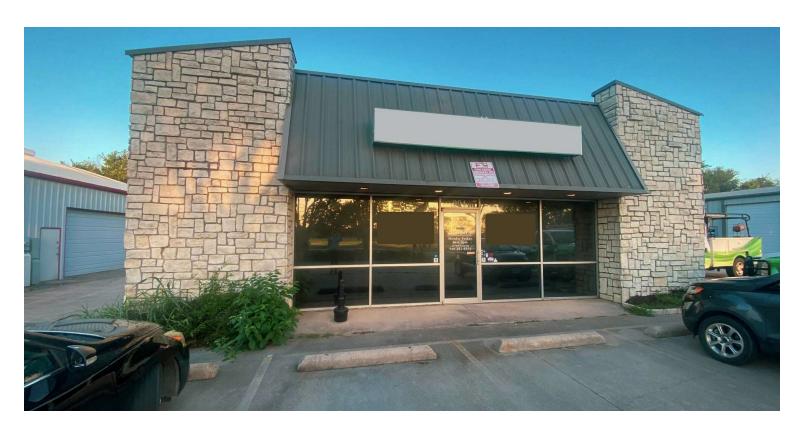

,017 SF        |
| BUILDING SIZE: | 2,800 SF         |

### PROPERTY DESCRIPTION

Surrounded by the heart of Denton, this property offers a prime leasing opportunity for prospective tenants seeking a central location with easy access to I-35, providing access to the entire DFW area. Located on the well-trafficked Woodrow Ln, the property enjoys high visibility and is well-situated for businesses seeking exposure. With the University of North Texas and Texas Woman's University nearby, the area fosters a dynamic and innovative community, making it an ideal setting for any business looking to grow.

### PROPERTY HIGHLIGHTS

- Great visibility and access
- +/- 1,200 SF of reception and front office
- +/- 1,600 SF of warehouse.
- 2 x Overhead doors

### **BRYSON HUDGENS**

## **LEASE SPACES**



### LEASE INFORMATION

| LEASE TYPE:  | NNN      | LEASE TERM: | Negotiable       |
|--------------|----------|-------------|------------------|
| TOTAL SPACE: | 2,800 SF | LEASE RATE: | Call for Pricing |

### **AVAILABLE SPACES**

SUITE

| 904 Woodrow Ln | Available | 2.800 SF | NNN | Call for Pricing | Flex/Office |  |
|----------------|-----------|----------|-----|------------------|-------------|--|

TENANT SIZE (SF) LEASE TYPE LEASE RATE DESCRIPTION

### **BRYSON HUDGENS**

## **ADDITIONAL PHOTOS**





### **BRYSON HUDGENS**

# **ADDITIONAL PHOTOS**







### **BRYSON HUDGENS**

### RETAILER MAP



#### **BRYSON HUDGENS**

### **DEMOGRAPHICS MAP & REPORT**



| POPULATION           | 1 MILE | 3 MILES | 5 MILES |
|----------------------|--------|---------|---------|
| TOTAL POPULA