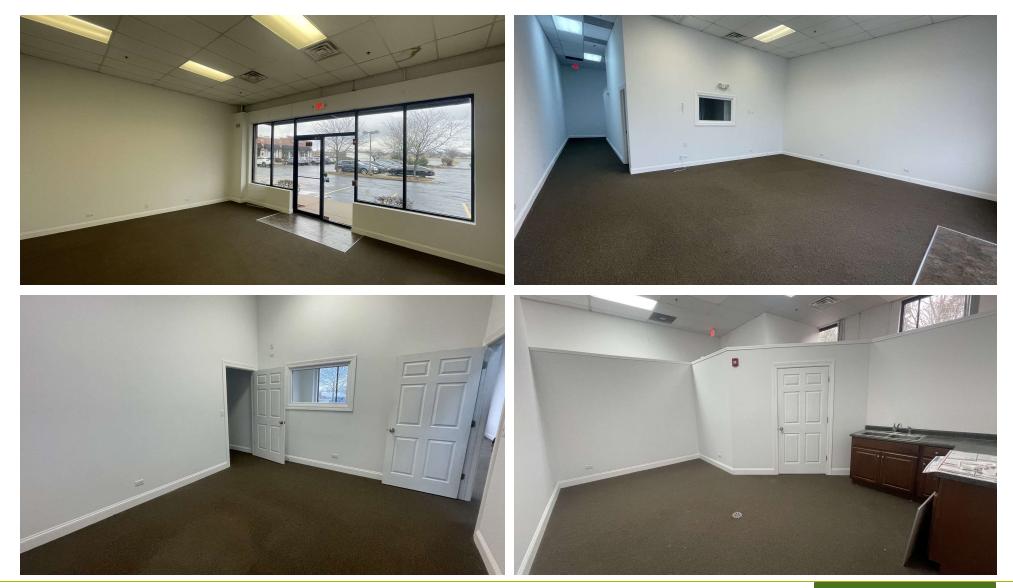

### **PROPERTY DESCRIPTION**

1,415± SF of nicely built out professional office/retail space available for lease. Building includes ample parking in front along with heated garage under building. High traffic center containing three restaurants, fitness center and Dupage Medical Group physical therapy.

### **PROPERTY HIGHLIGHTS**

- Heated garage underground parking
- Ideal for any retail or office user
- Monument signage available
- · Reception, private office, break area, and bathroom