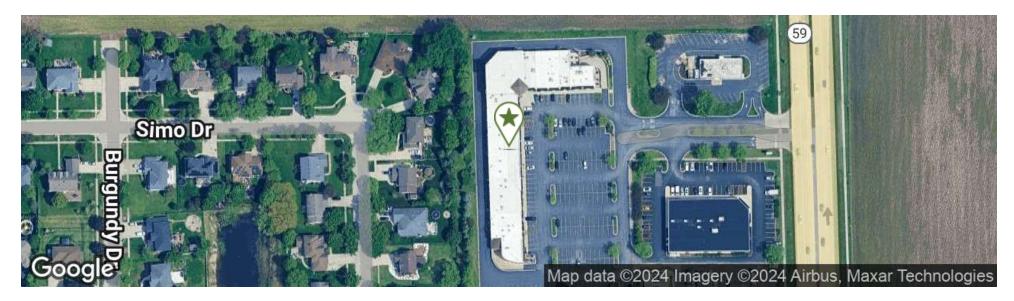

### **PROPERTY DESCRIPTION**

1,415± SF of nicely built out professional office/retail space available for lease. Building includes ample parking in front along with heated garage under building. High traffic center containing three restaurants, fitness center and Dupage Medical Group physical therapy.

### **PROPERTY HIGHLIGHTS**

- Heated garage underground parking
- Ideal for any retail or office user
- Monument signage available
- · Reception, private office, break area, and bathroom