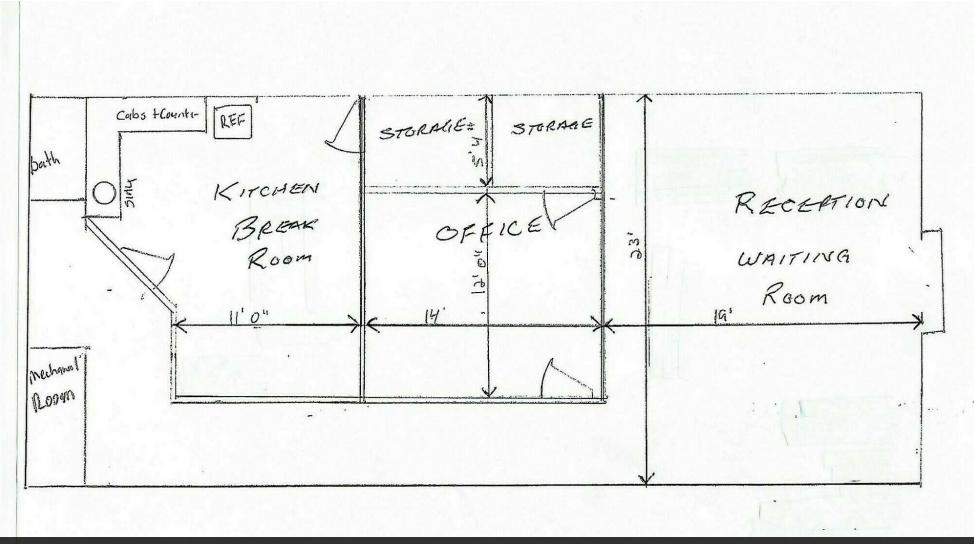

| 1,727     | 6,407     |
|                                                                  |  |                                                                          |  | Average HH Income | \$165,154 | \$154,232 | \$152,135 |
|                                                                  |  |                                                                          |  |                   |           |           |           |



#### Jon Waldron

jonwaldron@johngreenecommercial.com

815.693.0544

### **RETAIL/OFFICE FOR LEASE**

john greene Commercial | 1311 S Route 59, Naperville, IL 60564 | 630.229.2290



Jon Waldron jonwaldron@johngreenecommercial.com

815.693.0544



**OFFICE CONDO FOR LEASE** 

john greene Commercial | 1311 S Route 59, Naperville, IL 60564 | 630.229.2290



#### Floor Plan

#### **Jon Waldron**

jonwaldron@johngreenecommercial.com

#### 815.693.0544



**RETAIL/OFFICE FOR LEASE** 

john greene Commercial | 1311 S Route 59, Naperville, IL 60564 | 630.229.2290



#### Jon Waldron

jonwaldron@johngreenecommercial.com

815.693.0544