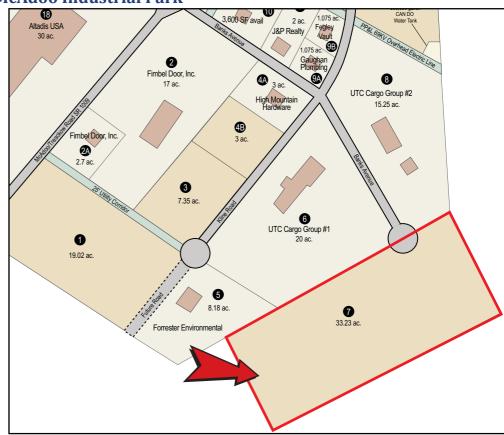

McAdoo Industrial Park is home to industries like Altadis USA, PSI Container, and UTC Cargo

Neighboring Properties: UTC Cargo, High Mountain Hardware, Altadis USA, PSI Container

Proximity to Interstate: 3 miles to Interstate 81, exit 138 through the Borough of McAdoo via State Route 309

10 miles to Interstate 80/81 Interchange

## **SITE PLAN**

For more information, please contact
CAN DO
One South Church Street, Suite 200,
Hazleton, PA 18201
570-455-1508 phone
570-454-7787 fax
www.hazletoncando.com
cando@hazletoncando.com