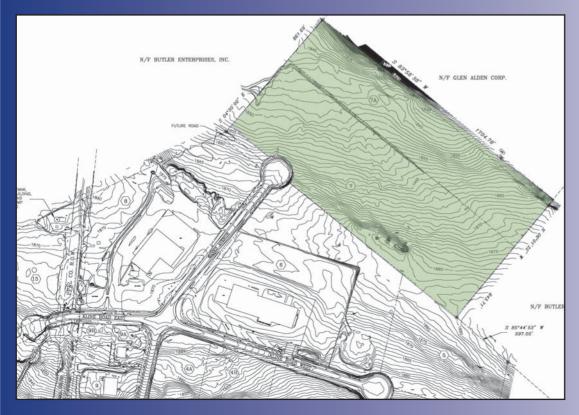

## McAdoo Industrial Park Site 7

For Sale 33.23 acres

Banks Avenue McAdoo, PA 18237

Industrial site suited for Manufacturing / Distribution / Warehouse

## SITE DETAILS

**Utilities:** 

Current owner: CAN DO, Inc.

Previous use of the site: Undeveloped

Site acreage: 33.23 acres

Address: Banks Avenue McAdoo, PA 18237

All utilities are located at the property boundary

Electric: PPL Utilities
Gas: UGI Utilities
Water: CAN DO, Inc.

Sewer: Kline Banks McAdoo Regional Authority

Banks Township Municipal Authority

Current zoning: Industrial

Topography: Site is gentle in topography.

## **SITE PLAN**

For more information, please contact
CAN DO
One South Church Street, Suite 200,
Hazleton, PA 18201
570-455-1508 phone
570-454-7787 fax
www.hazletoncando.com
cando@hazletoncando.com