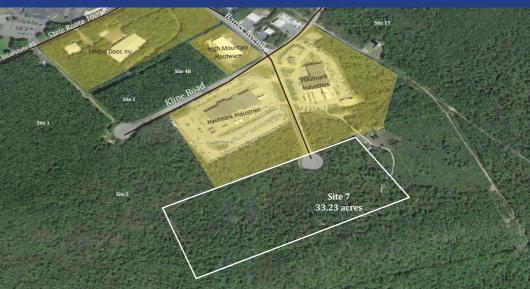

## McAdoo Industrial Park Site 7

For Sale 33.23 acres

Banks Avenue McAdoo, PA 18237

Industrial site suited for Manufacturing / Distribution / Warehouse

## SITE DETAILS

**Utilities:** 

Current owner: CAN DO, Inc.

Previous use of the site: Undeveloped

Site acreage: 33.23 acres

Address: Banks Avenue McAdoo, PA 18237

All utilities are located at the property boundary

Neighboring Properties: UTC Cargo, High Mountain Hardware, Altadis USA, PSI Container

Proximity to Interstate: 3 miles to Interstate 81, exit 138 through the Borough of McAdoo via State Route 309

10 miles to Interstate 80/81 Interchange