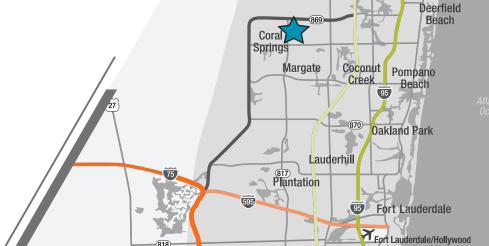

## PROPERTY FEATURES

- Class A Office Building For Lease
- Full floor availability
- Fully furnished suites available
- Building signage with visibility on Sawgrass Expressway
- Separately metered suites with 24/7 HVAC access and control
- Immediately accessible from the Sawgrass Expressway and minutes from the Florida Turnpike
- Walking distance to banking, retail and restaurants