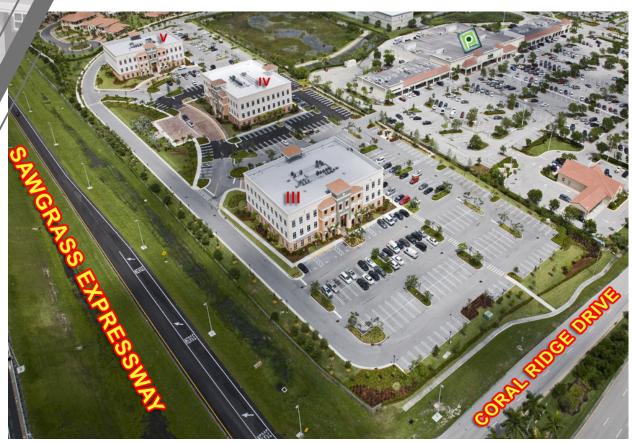

## PROPERTY FEATURES

- Class A Office Building For Lease
- Full floor availability
- Fully furnished suites available
- Building signage with visibility on Sawgrass Expressway
- Separately metered suites with 24/7 HVAC access and control
- Immediately accessible from the Sawgrass Expressway and minutes from the Florida Turnpike
- Walking distance to banking, retail and restaurants