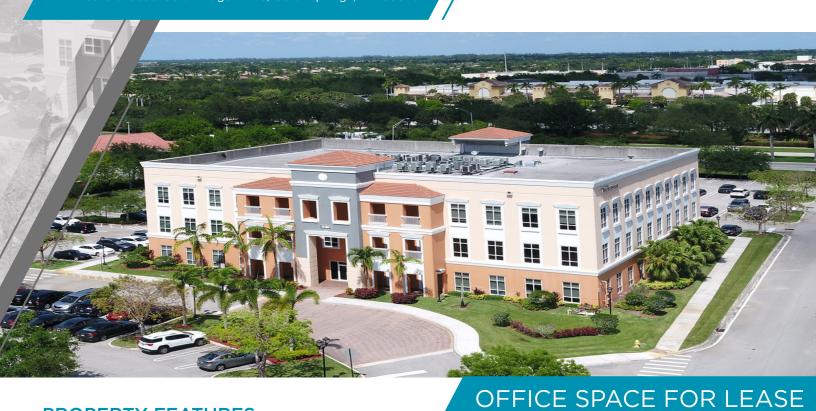

# FOR LEASE HERON BAY 3 & 4

5810 & 5830 Coral Ridge Drive, Coral Springs, FL 33076

## PROPERTY FEATURES

- Class A Office Building For Lease
- Full floor availability
- Fully furnished suites available
- Building signage with visibility on Sawgrass Expressway
- Separately metered suites with 24/7 HVAC access and control
- Immediately accessible from the Sawgrass Expressway and minutes from the Florida Turnpike
- Walking distance to banking, retail and restaurants