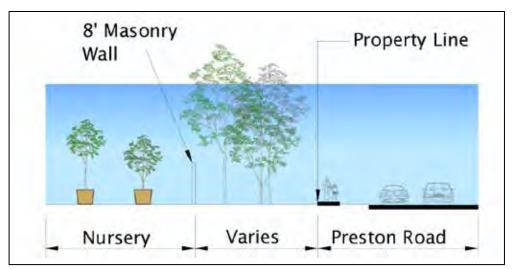

feet of a major intersection.
- b. Only allowed as infill development with directly adjacent properties already developed. See <u>Figure 3.02.01.1 Infill</u> <u>Development</u>.
- c. All landscape inventory must be screened from Preston Road with an eight (8) foot masonry screening wall and plant material or a combination four foot masonry wall with an <u>Open Ornamental Fence</u> (Page <u>298</u>) and plant material. See
- d. and Figure 3.02.01.3 Landscape Buffer.
- e. Landscape inventory must be screened from adjacent properties with an eight (8) foot <u>Open Ornamental Fence</u> (Page <u>298</u>) with a living screen. See <u>Figure 3.02.01.4</u> <u>Screening Wall</u> (Page <u>106</u>).



Figure 3.02.01.1 Infill Development



Figure 3.02.01.2 Landscape Buffer



### ZONING ORDINANCE



Figure 3.02.01.3 Landscape Buffer



Figure 3.02.01.4 Screening Wall

- f. Non-plant inventory (i.e., hardscape packages, supplies) shall not extend above the height of the screening fence/wall. Only live plant materials, trees, and shrubs may extend above the screening wall/fence.
- g. All structures and greenhouses must comply with the exterior material requirements of the PRO Preston Road Overlay District.
- (23) Oil Well/Gas Well and Mineral Extraction

Refer to the International Fire Code currently adopted by the City for a complete list of procedures and requirements.

(24) Alcoholic Beverage Sales

(Ord. No. 12-12-81; 12/18/2012)

Alcoholic Beverage Sales, as defined by the Zoning Ordinance, as amended, shall mean any establishment, place of business or person engaged in the selli