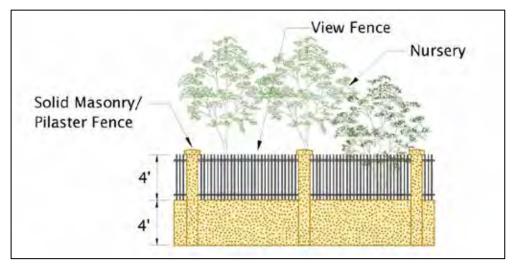

nly allowed as infill development with directly adjacent properties already developed. See <u>Figure 3.02.01.1 Infill</u> <u>Development</u>.
- c. All landscape inventory must be screened from Preston Road with an eight (8) foot masonry screening wall and plant material or a combination four foot masonry wall with an <u>Open Ornamental Fence</u> (Page <u>298</u>) and plant material. See
- d. and Figure 3.02.01.3 Landscape Buffer.
- e. Landscape inventory must be screened from adjacent properties with an eight (8) foot <u>Open Ornamental Fence</u> (Page <u>298</u>) with a living screen. See <u>Figure 3.02.01.4</u> <u>Screening Wall</u> (Page <u>106</u>).



Figure 3.02.01.1 Infill Development



Figure 3.02.01.2 Landscape Buffer



### ZONING ORDINANCE



Figure 3.02.01.3 Landscape Buffer



Figure 3.02.01.4 Screening Wall

- f. Non-plant inventory (i.e., hardscape packages, supplies) shall not extend above the height of the screening fence/wall. Only live plant materials, trees, and shrubs may extend above the screening wall/fence.
- g. All structures and greenhouses must comply with the exterior material requirements of the PRO Preston Road Overlay District.
- (23) Oil Well/Gas Well and Mineral Extraction

Refer to the International Fire Code currently adopted by the City for a complete list of procedures and requirements.

(24) Alcoholic Beverage Sales

(Ord. No. 12-12-81; 12/18/2012)

Alcoholic Beverage Sales, as defined by the Zoning Ordinance, as amended, shall mean any establishment, place of business or person engaged in the selling of alcoholic beverages, as defined