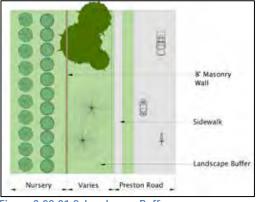

. Major nurseries must be located beyond one thousand (1,000) feet of a major intersection.
- b. Only allowed as infill development with directly adjacent properties already developed. See <u>Figure 3.02.01.1 Infill</u> <u>Development</u>.
- c. All landscape inventory must be screened from Preston Road with an eight (8) foot masonry screening wall and plant material or a combination four foot masonry wall with an <u>Open Ornamental Fence</u> (Page <u>298</u>) and plant material. See
- d. and Figure 3.02.01.3 Landscape Buffer.
- e. Landscape inventory must be screened from adjacent properties with an eight (8) foot <u>Open Ornamental Fence</u> (Page <u>298</u>) with a living screen. See <u>Figure 3.02.01.4</u> <u>Screening Wall</u> (Page <u>106</u>).



Figure 3.02.01.1 Infill Development



Figure 3.02.01.2 Landscape Buffer



### ZONING ORDINANCE



Figure 3.02.01.3 Landscape Buffer



Figure 3.02.01.4 Screening Wall

- f. Non-plant inventory (i.e., hardscape packages, supplies) shall not extend above the height of the screening fence/wall. Only live plant materials, trees, and shrubs may extend above the screening wall/fence.
- g. All structures and greenhouses must comply with the exterior material requirements of the PRO Preston Road Overlay District.
- (23) Oil Well/Gas Well and Mineral Extraction

Refer to the International Fire Code currently adopted by the City for a complete list of procedures and requirements.

(24) Alcoholic Beverage Sales

(Ord. No. 12-12-81; 12/18/2012)

Alcoholic Beverage Sales, as defined by the Zoning Ordinance, as amended, shall mean any es