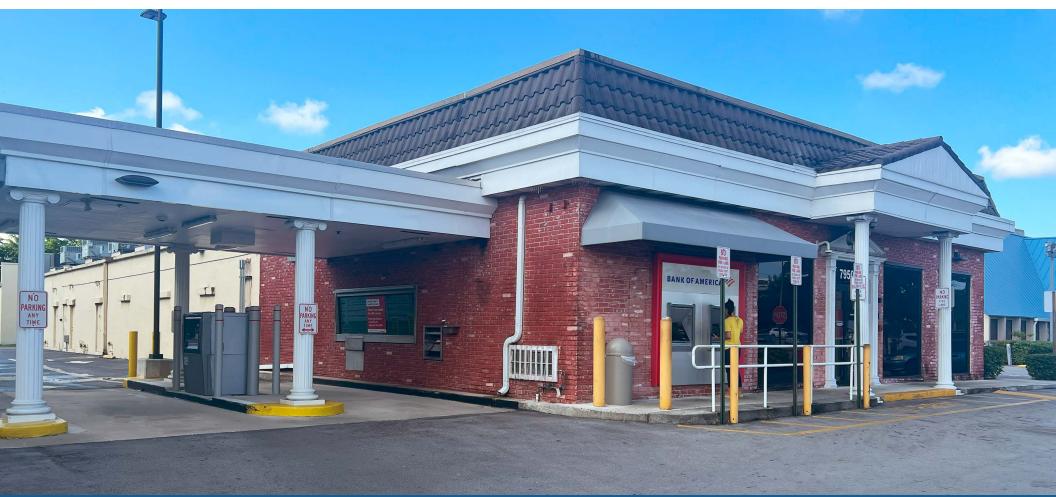

#### HIGHLIGHTS

- $\pm$ 4,500 SF endcap with drive-through lanes available
- Prime Visibility: Exceptional visibility on a high traffic road
- Location: Situated at the intersection of Miramar Parkway and S University Drive, with daily traffic count of 89,000 vehicles
- Access: Convenient access with a right-in entrance for eastbound traffic and signalized intersection allowing for easy left-in access from westbound traffic
- Drive-Through: The space features a multi-lane drive-through
- Ample interior room for a variety of needs
- Vault removed: Former bank removed vault for flexible interior layouts
- Ideal for professionals: This property is ideally suited for various fields, including law firms, insurance agencies, and credit unions
- Convenient parking

# 7950 MIRAMAR PARKWAY | EXECUTIVE SUMMARY

KATZ & ASSOCIATES

7950 MIRAMAR PARKWAY | SITE PHOTOS

KATZ & ASSOCIATES RETAIL REAL ESTATE ADVISORS

7950 MIRAMAR PARKWAY | CLOSE AERIAL

KATZ & ASSOCIATES

7950 MIRAMAR PARKWAY | EXTENDED TRADE AERIAL