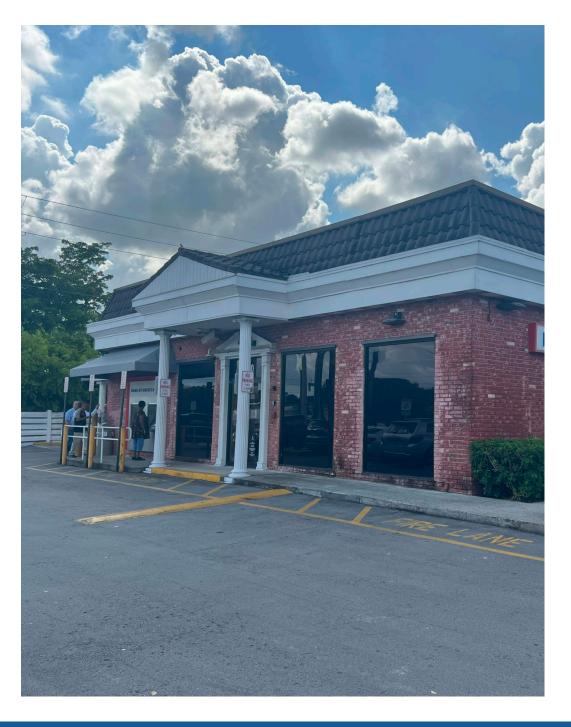

#### HIGHLIGHTS

- $\pm$ 4,500 SF endcap with drive-through lanes available
- Prime Visibility: Exceptional visibility on a high traffic road
- Location: Situated at the intersection of Miramar Parkway and S University Drive, with daily traffic count of 89,000 vehicles
- Access: Convenient access with a right-in entrance for eastbound traffic and signalized intersection allowing for easy left-in access from westbound traffic
- Drive-Through: The space features a multi-lane drive-through
- Ample interior room for a variety of needs
- Vault removed: Former bank removed vault for flexible interior layouts
- Ideal for professionals: This property is ideally suited for various fields, including law firms, insurance agencies, and credit unions
- Convenient parking

# 7950 MIRAMAR PARKWAY | EXECUTIVE SUMMARY

KATZ & ASSOCIATES

7950 MIRAMAR PARKWAY | SITE PHOTOS

KATZ & ASSOCIATES RETAIL REAL ESTATE ADVISORS

7950 MIRAMAR PARKWAY | CLOSE AERIAL

KATZ & ASSOCIATES

7950 MIRAMAR PARKWAY | EXTENDED TRADE AERIAL