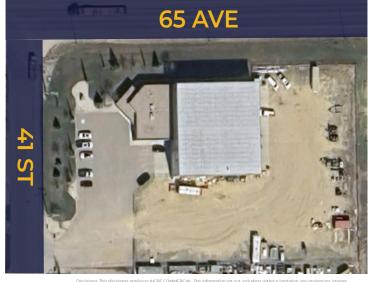

# 6231 41 Street, Leduc

| Address:       | 6231 41 Street, Leduc, AB |
|----------------|---------------------------|
| Zoning:        | IL - Light Industrial     |
| Site Size:     | 1.78 Acres                |
| Building Size: | 12,750 SF (+/-)           |
| Warehouse      | 9,100 SF (+/-)            |
| Office:        | 3,650 S (+/-)             |
| Sale Price:    | \$3,600,000.00            |
| Taxes:         | \$41,747.14               |

## **Investment Oppurtunity**

- 12,750 SF freestanding building located on a spacious 1.78-acre lot with a low 16% site coverage ratio.
- Premium office finish featuring elegant sierra stone flooring, 8 private offices, a boardroom, a fully equipped kitchen, a shop washroom, and a dedicated file storage room.
- 10-ton crane capacity, ready for heavy-duty operations.
- Fully gravelled yard offering ample outdoor space and ease of use.
- Prime visibility on 65th Avenue within the Leduc Business Park, providing excellent connectivity to Highway 2, Airport Road, and Highway 625.