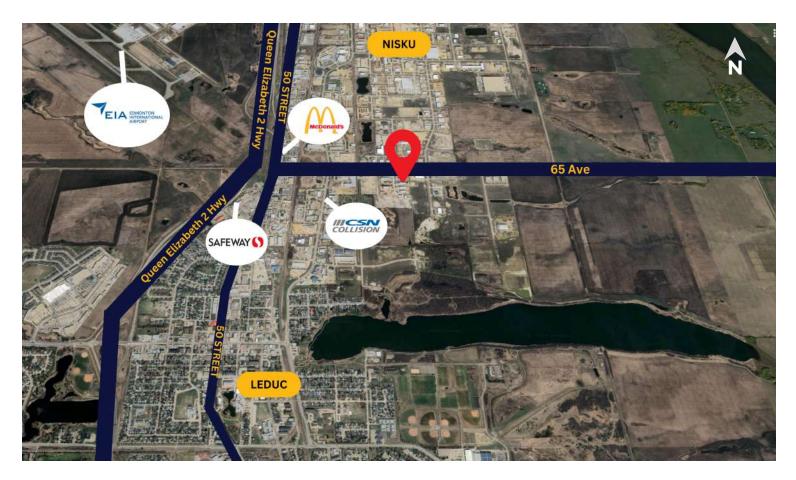

### aicrecommercial.com

- Strategic location within Leduc's thriving industrial hub, ideal for businesses needing easy access to major transportation routes.
- Proximity to Highway 2 and Airport Road, offering seamless connectivity to Edmonton International Airport and surrounding regions.
- Strong industrial presence in the area, surrounded by numerous established businesses and logistics companies.
- · Close to key amenities including hotels, restaurants, and services that cater to both employees and visitors.
- Continued development and growth within the Leduc Business Park, positioning the area for future expansion and economic activity.
- Green Spaces: Nearby parks and green spaces for relaxation and outdoor activities