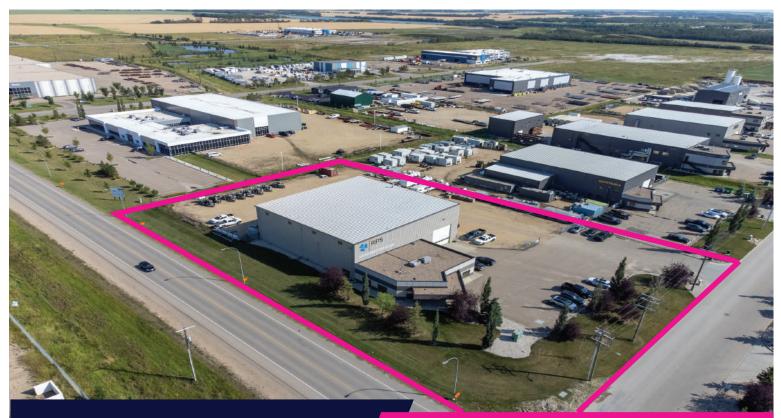

# 6231 41 Street, Leduc

| Address:       | 6231 41 Street, Leduc, AB |
|----------------|---------------------------|
| Zoning:        | IL - Light Industrial     |
| Site Size:     | 1.78 Acres                |
| Building Size: | 12,750 SF (+/-)           |
| Warehouse      | 9,100 SF (+/-)            |
| Office:        | 3,650 S (+/-)             |
| Sale Price:    | \$3,600,000.00            |
| Taxes:         | \$41,747.14               |

## **Investment Oppurtunity**

- 12,750 SF freestanding building located on a spacious 1.78-acre lot with a low 16% site coverage ratio.
- Premium office finish featuring elegant sierra stone flooring, 8 private offices, a boardroom, a fully equipped kitchen, a shop washroom, and a dedicated file storage room.
- 10-ton crane capacity, ready for heavy-duty operations.
- Fully gravelled yard offering ample outdoor space and ease of use.
- Prime visibility on 65th Avenue within the Leduc Business Park, providing excellent connectivity to Highway 2, Airport Road, and Highway 625.