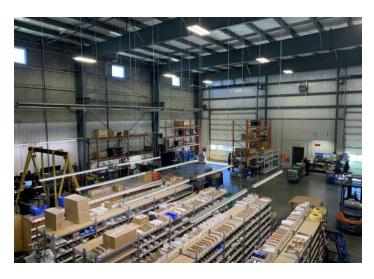

## **Investment Oppurtunity**

- 12,750 SF freestanding building located on a spacious 1.78-acre lot with a low 16% site coverage ratio.
- Premium office finish featuring elegant sierra stone flooring, 8 private offices, a boardroom, a fully equipped kitchen, a shop washroom, and a dedicated file storage room.
- 10-ton crane capacity, ready for heavy-duty operations.
- Fully gravelled yard offering ample outdoor space and ease of use.
- Prime visibility on 65th Avenue within the Leduc Business Park, providing excellent connectivity to Highway 2, Airport Road, and Highway 625.

### aicrecommercial.com

| Ceiling Height: | 26' Clear                           |
|-----------------|-------------------------------------|
| Loading Doors:  | Two (2) 20'x20' Drive Through &     |
|                 | Two (2) 18'x18' Grade Loading Doors |
| Power Service:  | 600 Amp, 600 Volt, 3 Phase (TBC)    |
| Heating:        | Radiant Tube                        |
| Sump:           | Dual Compartment Sump               |
| Lighting:       | Τ5                                  |