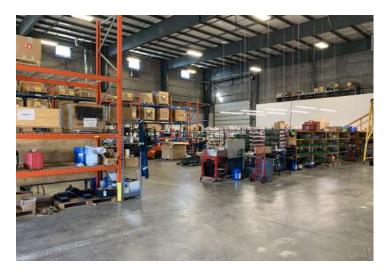

## **Investment Oppurtunity**

- 12,750 SF freestanding building located on a spacious 1.78-acre lot with a low 16% site coverage ratio.
- Premium office finish featuring elegant sierra stone flooring, 8 private offices, a boardroom, a fully equipped kitchen, a shop washroom, and a dedicated file storage room.
- 10-ton crane capacity, ready for heavy-duty operations.
- Fully gravelled yard offering ample outdoor space and ease of use.
- Prime visibility on 65th Avenue within the Leduc Business Park, providing excellent connectivity to Highway 2, Airport Road, and Highway 625.

### aicrecommercial.com

| Ceiling Height: | 26' Clear                           |
|-----------------|-------------------------------------|
| Loading Doors:  | Two (2) 20'x20' Drive Through &     |
|                 | Two (2) 18'x18' Grade Loading Doors |
| Power Service:  | 600 Amp, 600 Volt, 3 Phase (TBC)    |
| Heating:        | Radiant Tube                        |
| Sump:           | Dual Compartment Sump               |
| Lighting:       | Τ5                                  |