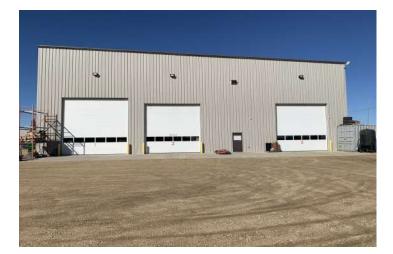

# 6231 41 Street, Leduc

| Address:       | 6231 41 Street, Leduc, AB |
|----------------|---------------------------|
| Zoning:        | IL - Light Industrial     |
| Site Size:     | 1.78 Acres                |
| Building Size: | 12,750 SF (+/-)           |
| Warehouse      | 9,100 SF (+/-)            |
| Office:        | 3,650 S (+/-)             |
| Sale Price:    | \$3,600,000.00            |
| Taxes:         | \$41,747.14               |

## **Investment Oppurtunity**

- 12,750 SF freestanding building located on a spacious 1.78-acre lot with a low 16% site coverage ratio.
- Premium office finish featuring elegant sierra stone flooring, 8 private offices, a boardroom, a fully equipped kitchen, a shop washroom, and a dedicated file storage room.
- 10-ton crane capacity, ready for heavy-duty operations.
- Fully gravelled yard offering ample outdoor space and ease of use.
- Prime visibility on 65th Avenue within the Leduc Business Park, providing excellent connectivity to Highway 2, Airport Road, and Highway 625.