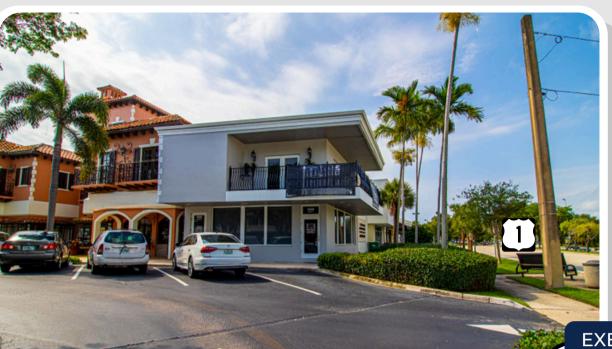

# PLAZA 3000

🤗 3000 N Federal Highway, Ft. Lauderdale, FL 33306

#### LOCATION DESCRIPTION

Located on east side of Federal Highway just south of Oakland Park Blvd, this property sits along the 2nd busiest intersection in Broward. 1.5 miles to the beach and 2.5 miles to I-95, the site offers easy access to all of South FL and great visibility.

#### SPACE DESCRIPTION

Prime 2,531 SF property at 3000 N Federal Hwy. The 2nd floor (1,231 SF) is leased to Black Honey Tattoo with ~8 years left, generating strong income. The 1st floor (1,231 SF) is vacant, perfect for office lease or owner user. Located at a busy intersection with excellent visibility, this property allows backlit signage, offering unbeatable exposure in a high-traffic area. Ideal investment or owner-user!

#### **HIGHLIGHTS**

- Unimpeded visibility to Federal Hwy, offering an excellent opportunity for street traffic.
- Located on US-1/Federal Hwy with High Traffic Counts
- One of only two storefronts in diversified retail/office
  plaza with frontage and signage on US-1/Federal Hwy
- Recently remodeled with new Impact Glass Windows,
  New Roof, New Electrical Systems, New A/C.