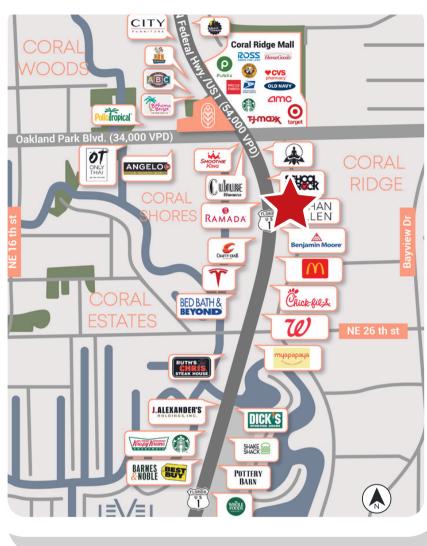

#### LOCATION DESCRIPTION

Located on east side of Federal Highway just south of Oakland Park Blvd, this property sits along the 2nd busiest intersection in Broward. 1.5 miles to the beach and 2.5 miles to I-95, the site offers easy access to all of South FL and great visibility.