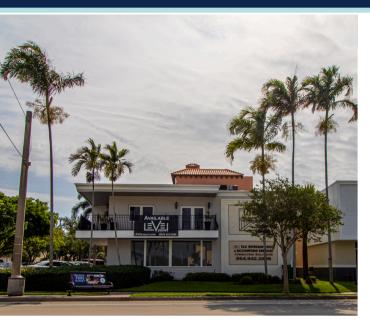

# PLAZA 3000

🤗 3000 N Federal Highway, Ft. Lauderdale, FL 33306

#### SPACE DESCRIPTION

Prime 2,531 SF property at 3000 N Federal Hwy. The 2nd floor (1,231 SF) is leased to Black Honey Tattoo with ~8 years left, generating strong income. The 1st floor (1,231 SF) is vacant, perfect for office lease or owner user. Located at a busy intersection with excellent visibility, this property allows backlit signage, offering unbeatable exposure in a high-traffic area. Ideal investment or owner-user!

#### **HIGHLIGHTS**

- Unimpeded visibility to Federal Hwy, offering an excellent opportunity for street traffic.
- Located on US-1/Federal Hwy with High Traffic Counts
- One of only two storefronts in diversified retail/office
  plaza with frontage and signage on US-1/Federal Hwy
- Recently remodeled with new Impact Glass Windows,
  New Roof, New Electrical Systems, New A/C.