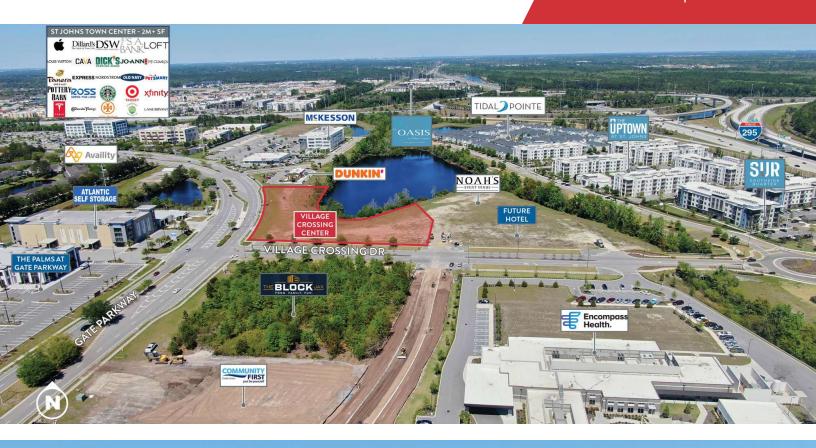

### **Property Overview**

Pre-leasing new construction retail / medical in Southside Quarter on Gate Parkway.

## **Property Highlights**

- Currently under development, mixed-use retail/medical/office
- Easily accessible from I-95, I-295, JTB, Butler/Baymeadows/Deerwood submarkets
- Rapidly expanding area with several retail buildings under construction/permitting phases
- Close proximity to new 10+/- AC development planned by Baptist Hospital