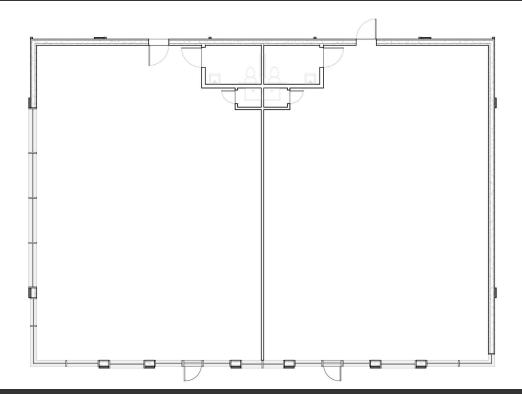

## Offering Summary

| Lease Rate:    | Negotiable       |
|----------------|------------------|
| Building Size: | 3,825 SF         |
| Available SF:  | 1,912 - 3,825 SF |
| Year Built:    | 2024             |
| Delivery Date: | Spring 2025      |
| Lot Size:      | 3.15 Acres       |
| Traffic Count: | 17,800 AADT      |