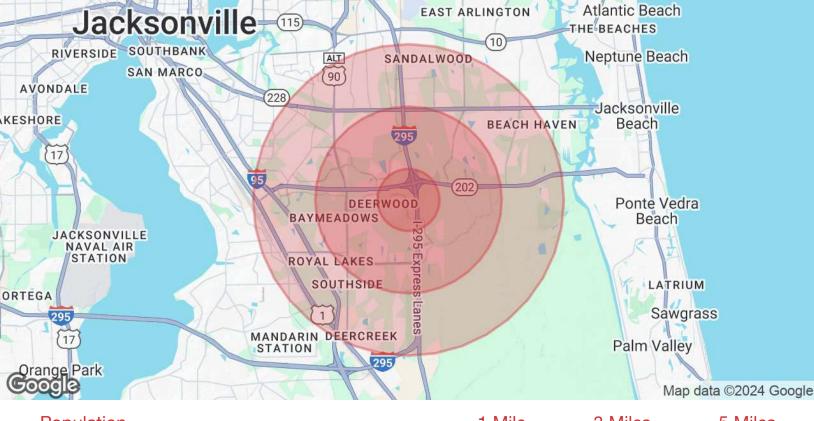

200 Riverside Avenue, Suite 5 Jacksonville, FL 32202 904 363 9002 tel naihallmark.com

Rendering

Floor Plan

| Population                           | 1 Mile   | 3 Miles   | 5 Miles   |
|--------------------------------------|----------|-----------|-----------|
| Total Population                     | 7,141    | 68,985    | 171,040   |
| Average Age                          | 39       | 38        | 39        |
| Average Age (Male)                   | 39       | 37        | 38        |
| Average Age (Female)                 | 39       | 39        | 41        |
| Households & Income                  | 1 Mile   | 3 Miles   | 5 Miles   |
| Households & Income                  | 1 IVIIIC | O Milliou | 0 1111100 |
| Total Households                     | 3,711    | 30,586    | 73,330    |
|                                      |          |           |           |
| Total Households                     | 3,711    | 30,586    | 73,330    |
| Total Households # of Persons per HH | 3,711    | 30,586    | 73,330    |

Demographics data derived from AlphaMap