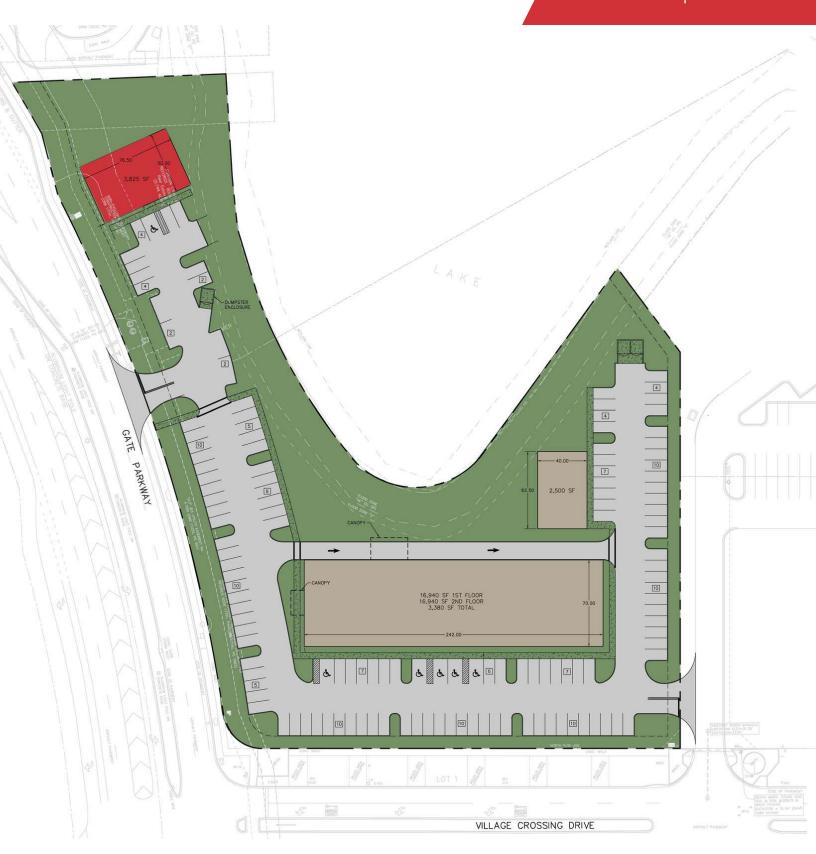

### **Property Overview**

Pre-leasing new construction retail / medical in Southside Quarter on Gate Parkway.

## Offering Summary

| Lease Rate:    | Negotiable       |
|----------------|------------------|
| Building Size: | 3,825 SF         |
| Available SF:  | 1,912 - 3,825 SF |
| Year Built:    | 2024             |
| Delivery Date: | Spring 2025      |
| Lot Size:      | 3.15 Acres       |
| Traffic Count: | 17,800 AADT      |