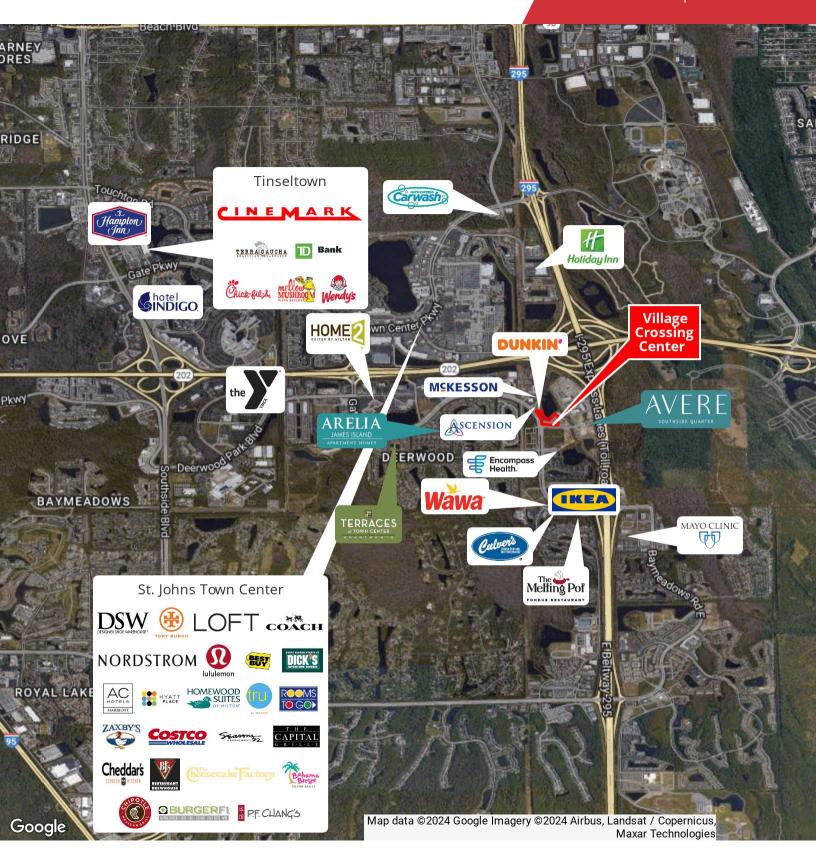

### **Property Overview**

Pre-leasing new construction retail / medical in Southside Quarter on Gate Parkway.

## **Property Highlights**

- Currently under development, mixed-use retail/medical/office
- Easily accessible from I-95, I-295, JTB, Butler/Baymeadows/Deerwood submarkets
- Rapidly expanding area with several retail buildings under construction/permitting phases
- Close proximity to new 10+/- AC development planned by Baptist Hospital