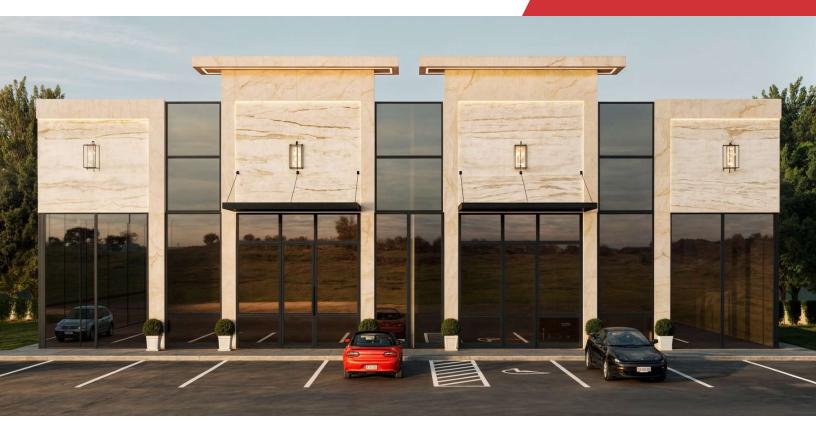

### **Property Overview**

Pre-leasing new construction retail / medical in Southside Quarter on Gate Parkway.

## Offering Summary

| Lease Rate:    | Negotiable       |
|----------------|------------------|
| Building Size: | 3,825 SF         |
| Available SF:  | 1,912 - 3,825 SF |
| Year Built:    | 2024             |
| Delivery Date: | Spring 2025      |
| Lot Size:      | 3.15 Acres       |
| Traffic Count: | 17,800 AADT      |