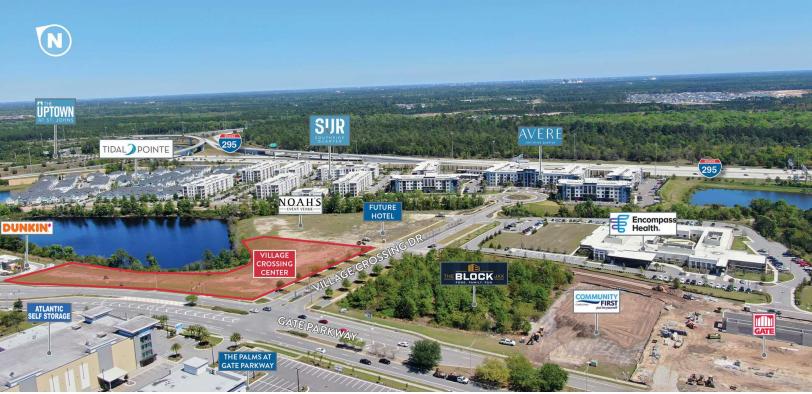

### **Property Overview**

Pre-leasing new construction retail / medical in Southside Quarter on Gate Parkway.

## **Property Highlights**

- Currently under development, mixed-use retail/medical/office
- Easily accessible from I-95, I-295, JTB, Butler/Baymeadows/Deerwood submarkets
- Rapidly expanding area with several retail buildings under construction/permitting phases
- Close proximity to new 10+/- AC development planned by Baptist Hospital