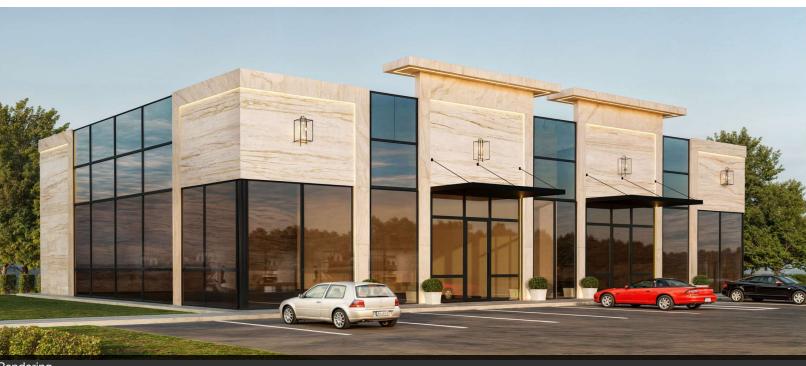

### **Property Overview**

Pre-leasing new construction retail / medical in Southside Quarter on Gate Parkway.

## Offering Summary

| Lease Rate:    | Negotiable       |
|----------------|------------------|
| Building Size: | 3,825 SF         |
| Available SF:  | 1,912 - 3,825 SF |
| Year Built:    | 2024             |
| Delivery Date: | Spring 2025      |
| Lot Size:      | 3.15 Acres       |
| Traffic Count: | 17,800 AADT      |