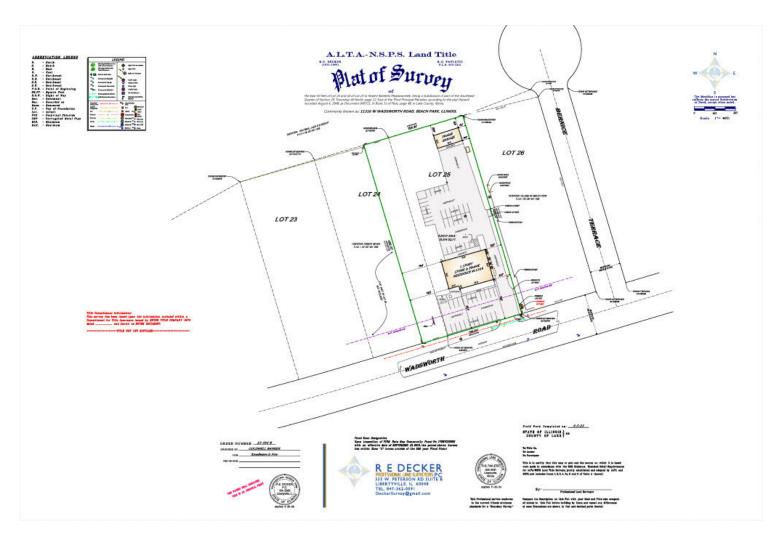

es 2022 / Pin 042940112 | \$16,685  |

#### **PROPERTY OVERVIEW**

Wonderful 1.83+ Acres With Terrific 2-Story Medical Office Building With Plenty of Parking To Convert or Redevelop, That Has Primary School Across The Street & City Hall of Beach Park Just Next Door. Beach Park Will Support Future Site Development Through PUD Process. Note: Additional 5-Acres Available To Build @ \$300,000.

### POSSIBLE USES ARE MEDICAL OFFICES / EDUCATIONAL SERVICES / RETAIL SPACES

Sheryl Fisher Commercial Broker 312 988 9070 sherylfisher@cbcnrt.com



## 11316 WEST WADSWORTH ROAD IN BEACH PARK IL 60099

#### PHOTO GALLERY







Rear Building Facade + Parking



Building Interior First Floor Lobby





Commercial Broker 312 988 9070 sherylfisher@cbcnrt.com



## 11316 WEST WADSWORTH ROAD

SURVEY

SALE



#### **Sheryl Fisher**

Commercial Broker 312 988 9070 sherylfisher@cbcnrt.com



## SALE

## 11316 WEST WADSWORTH ROAD

FLOORPLAN / MAIN FLOOR



SIZES AND DIMENSIONS ARE APPROXIMATE, ACTUAL MAY VARY.

Sheryl Fisher Commercial Broker 312 988 9070 sherylfisher@cbcnrt.com