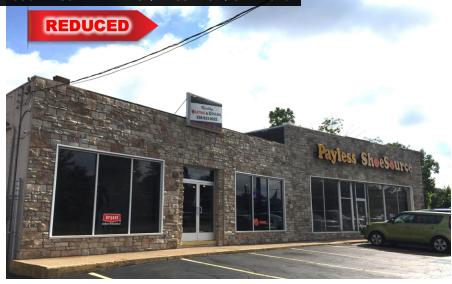

#### PROPERTY DESCRIPTION

Great location in Massillon near multiple national tenants including Target, PetSmart, Panera Bread, Pizza Hut, The Home Depot, UPS Store and many more.

 SPACES
 LEASE RATE
 SPACE SIZE

 1930-32 Lincoln Way E
 \$8.00 SF/yr
 4,410 SF

### **OFFERING SUMMARY**

| Sale Price:    | \$550,000          |
|----------------|--------------------|
| Lease Rate:    | \$8.00 SF/yr (NNN) |
| Available SF:  | 4,410 SF           |
| Lot Size:      | 1.7 Acres          |
| Building Size: | 19,681 SF          |