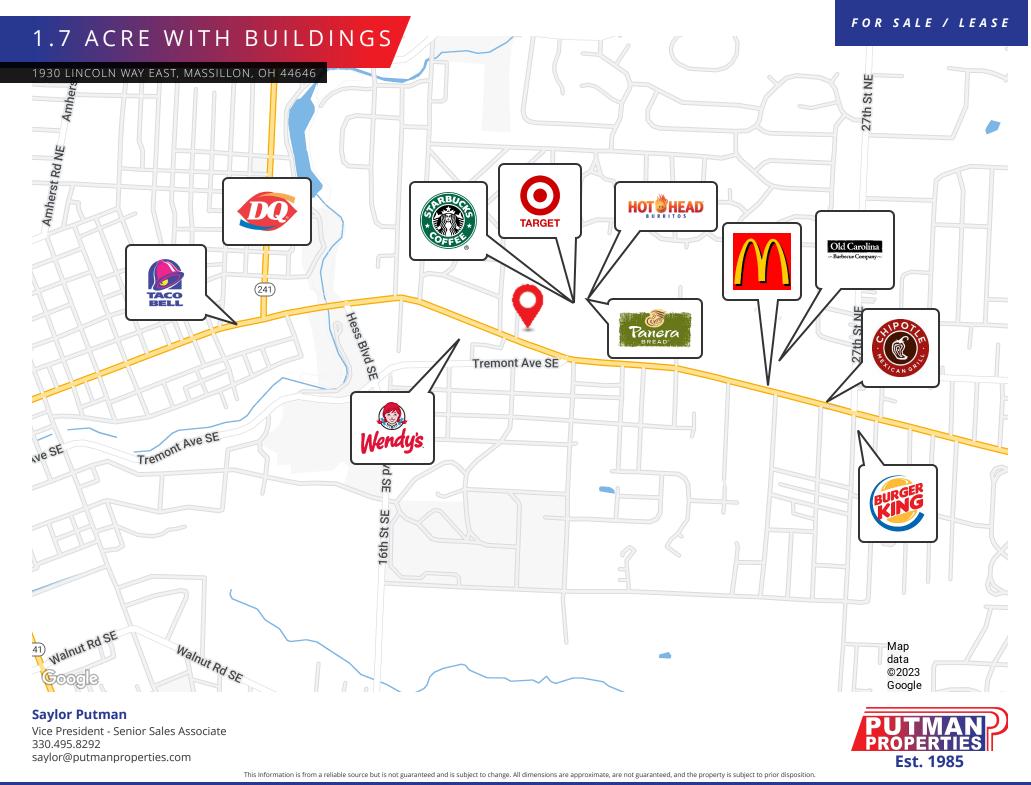

#### PROPERTY DESCRIPTION

Great location in Massillon near multiple national tenants including Target, PetSmart, Panera Bread, Pizza Hut, The Home Depot, UPS Store and many more.

 SPACES
 LEASE RATE
 SPACE SIZE