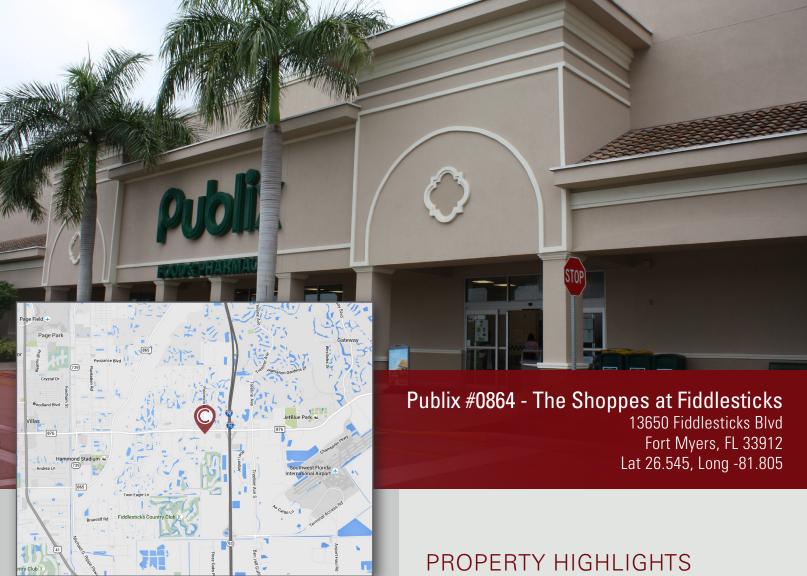

## Publix #0864 - The Shoppes at Fiddlesticks

13650 Fiddlesticks Blvd Fort Myers, FL 33912 Lat 26.545, Long -81.805

- Fort Myers Market
- Located on Daniels Parkway at signalized intersection
- 2nd generation restaurant space
- Approximately 1/2 mile west of I-75
- Large pylon sign with available panels
- Parking ratio 5.51 / 1,000 SF
- Strong neighborhood and national tenant mix
- Fiddlesticks Golf and Country Club is one of the most affluent neighborhoods in SW Florida
- Traffic Count (2015): 54,009 CPD