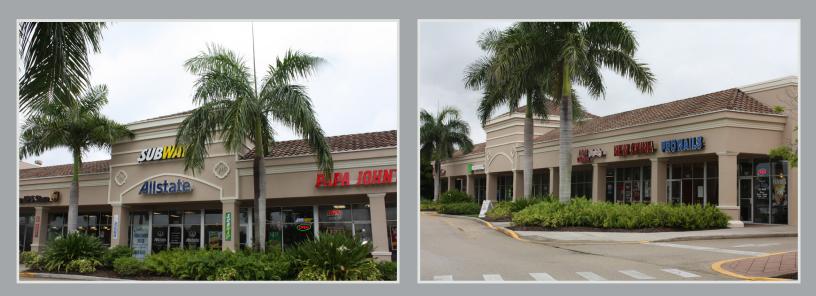

# SITE PLAN

| STE   | TENANT                       | SIZE    |
|-------|------------------------------|---------|
| А     | Publix                       | 54,376  |
| 101   | Metro Dry Cleaners           | 1,500   |
| 102   | Wine & Design                | 1,875   |
| 103   | H&R Block                    | 1,125   |
| 104   | AVAILABLE (50 x 75)          | 3,750   |
| 105   | First Choice Hair Cutters    | 1,500   |
| 106   | New China                    | 1,125   |
| 107   | Asian Nails                  | 1,125   |
| 200   | Fiddlesticks Dental Care     | 1,125   |
| 201   | Michaels Wine & Spirits      | 1,500   |
| 202   | The UPS Store                | 1,500   |
| 203   | Allstate Insurance           | 1,500   |
| 204   | Subway                       | 1,500   |
| 205   | Papa John's                  | 1,125   |
| 206   | Beef O' Brady's              | 2,625   |
| 301   | AVAILABLE (50 x 75)          | 3,750   |
| 302   | Mona Lisa Italian Restaurant | 1,875   |
| TOTAL |                              | 82,876  |
|       | AVAILABLE NO                 | T OWNED |