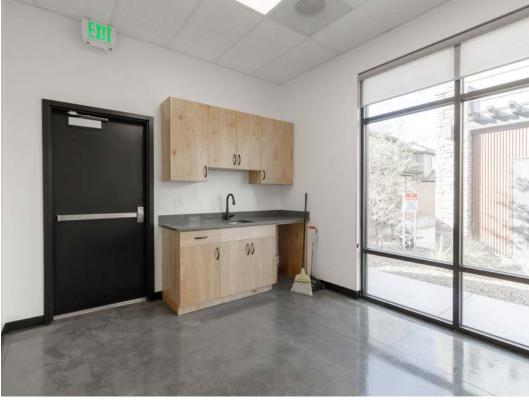

## Property Summary

 LEASE PRICE
 Suite 6B | \$1.90/SF/NNN Suite 6C | \$2.10/SF/NNN

 OFFICE SIZE | SF
 Suite 6B | ± 1,813 SF Suite 6C | ± 1,160 SF

 TYPE
 Retail | Neighborhood Center

 YEAR BUILT
 2021

- Two beautifully finished office suites are coming available soon. End of 2024/Beginning of 2025.
- Key Features: Located in a vibrant area with neighboring businesses including Great Harvest, Tropical Smoothie, Snelgrove Ice Cream, and Little Caesars Pizza.
- Showing by appointment only.
- Please do not disturb current tenants.
- Don't miss this opportunity to secure premium office space in a prime location!