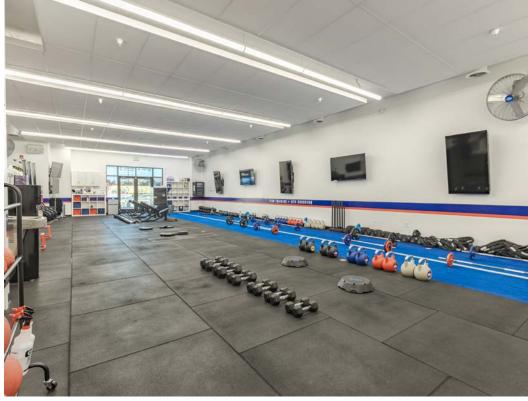

## Property Summary

 LEASE PRICE
 Suite 6B | \$1.90/SF/NNN Suite 6C | \$2.10/SF/NNN

 OFFICE SIZE | SF
 Suite 6B | ± 1,813 SF Suite 6C | ± 1,160 SF

 TYPE
 Retail | Neighborhood Center

 YEAR BUILT
 2021

- Two beautifully finished office suites are coming available soon. End of 2024/Beginning of 2025.
- Key Features: Located in a vibrant area with neighboring businesses including Great Harvest, Tropical Smoothie, Snelgrove Ice Cream, and Little Caesars Pizza.
- Showing by appointment only.
- Please do not disturb current tenants.
- Don't miss this opportunity to secure premium office space in a prime location!