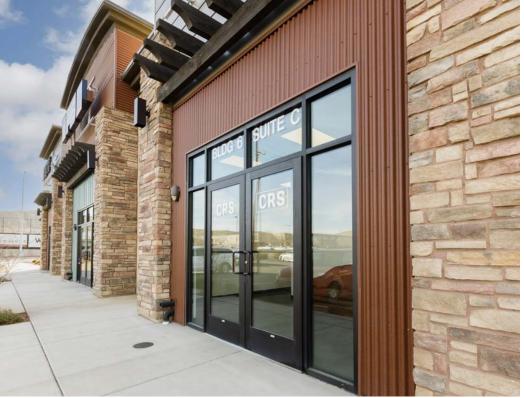

## Property Summary

 LEASE PRICE
 Suite 6B | \$1.90/SF/NNN Suite 6C | \$2.10/SF/NNN

 OFFICE SIZE | SF
 Suite 6B | ± 1,813 SF Suite 6C | ± 1,160 SF

 TYPE
 Retail | Neighborhood Center

 YEAR BUILT
 2021

- Two beautifully finished office suites are coming available soon. End of 2024/Beginning of 2025.
- Key Features: Located in a vibrant area with neighboring businesses including Great Harvest, Tropical Smoothie, Snelgrove Ice Cream, and Little Caesars Pizza.
- Showing by appointment only.
- Please do not disturb current tenants.
- Don't miss this opportunity to secure premium office space in a prime location!