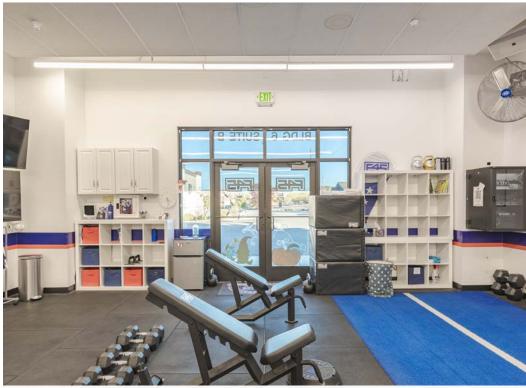

## Property Summary

 LEASE PRICE
 Suite 6B | \$1.90/SF/NNN Suite 6C | \$2.10/SF/NNN

 OFFICE SIZE | SF
 Suite 6B | ± 1,813 SF Suite 6C | ± 1,160 SF

 TYPE
 Retail | Neighborhood Center

 YEAR BUILT
 2021

- Two beautifully finished office suites are coming available soon. End of 2024/Beginning of 2025.
- Key Features: Located in a vibrant area with neighboring businesses including Great Harvest, Tropical Smoothie, Snelgrove Ice Cream, and Little Caesars Pizza.
- Showing by appointment only.
- Please do not disturb current tenants.
- Don't miss this opportunity to secure premium office space in a prime location!