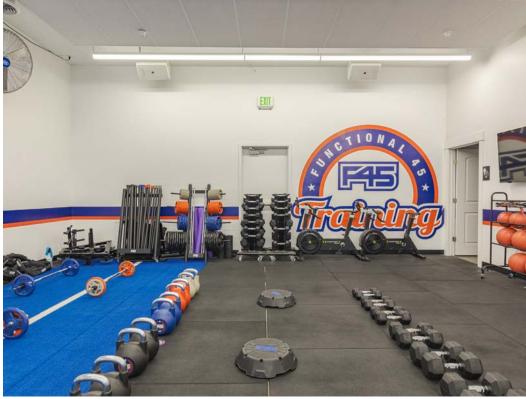

## Property Summary

 LEASE PRICE
 Suite 6B | \$1.90/SF/NNN Suite 6C | \$2.10/SF/NNN

 OFFICE SIZE | SF
 Suite 6B | ± 1,813 SF Suite 6C | ± 1,160 SF

 TYPE
 Retail | Neighborhood Center

 YEAR BUILT
 2021

- Two beautifully finished office suites are coming available soon. End of 2024/Beginning of 2025.
- Key Features: Located in a vibrant area with neighboring businesses including Great Harvest, Tropical Smoothie, Snelgrove Ice Cream, and Little Caesars Pizza.
- Showing by appointment only.
- Please do not disturb current tenants.
- Don't miss this opportunity to secure premium office space in a prime location!