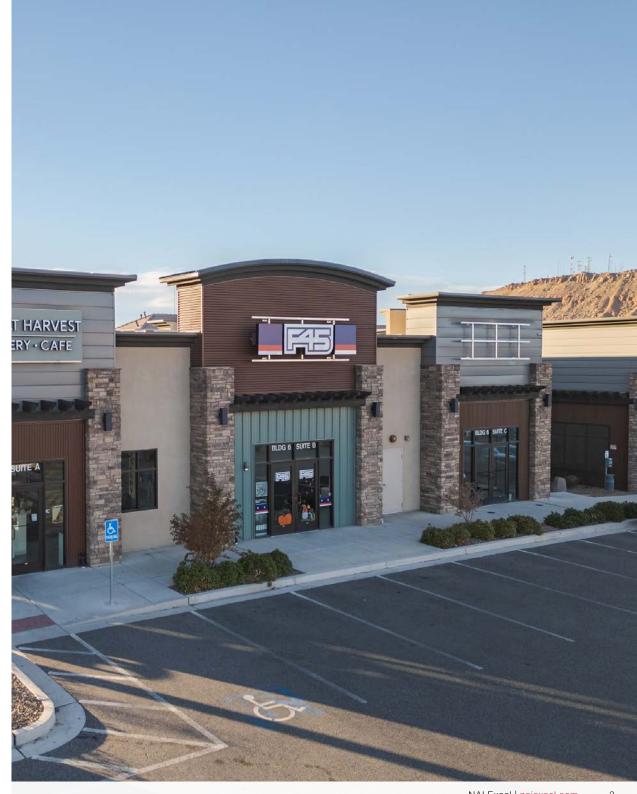

## Property Summary

 LEASE PRICE
 Suite 6B | \$1.90/SF/NNN Suite 6C | \$2.10/SF/NNN

 OFFICE SIZE | SF
 Suite 6B | ± 1,813 SF Suite 6C | ± 1,160 SF

 TYPE
 Retail | Neighborhood Center

 YEAR BUILT
 2021

- Two beautifully finished office suites are coming available soon. End of 2024/Beginning of 2025.
- Key Features: Located in a vibrant area with neighboring businesses including Great Harvest, Tropical Smoothie, Snelgrove Ice Cream, and Little Caesars Pizza.
- Showing by appointment only.
- Please do not disturb current tenants.
- Don't miss this opportunity to secure premium office space in a prime location!