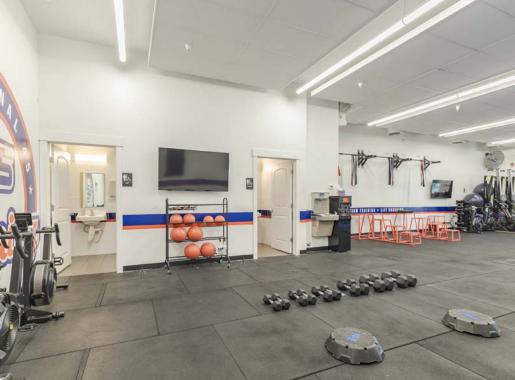

## Property Summary

 LEASE PRICE
 Suite 6B | \$1.90/SF/NNN Suite 6C | \$2.10/SF/NNN

 OFFICE SIZE | SF
 Suite 6B | ± 1,813 SF Suite 6C | ± 1,160 SF

 TYPE
 Retail | Neighborhood Center

 YEAR BUILT
 2021

- Two beautifully finished office suites are coming available soon. End of 2024/Beginning of 2025.
- Key Features: Located in a vibrant area with neighboring businesses including Great Harvest, Tropical Smoothie, Snelgrove Ice Cream, and Little Caesars Pizza.
- Showing by appointment only.
- Please do not disturb current tenants.
- Don't miss this opportunity to secure premium office space in a prime location!