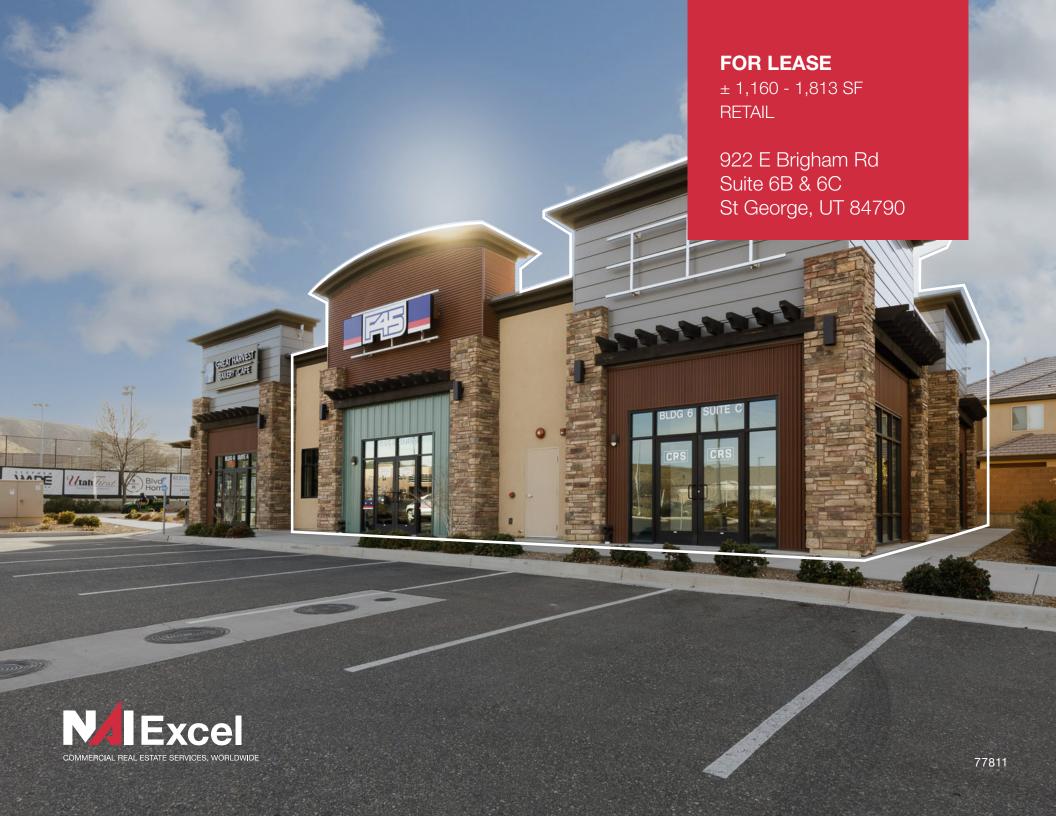

243 E. St. George Blvd. Suite 200 St George, Utah 84770 435.628.1609 | naiexcel.com

922 E Brigham Rd Suite 6 B & 6 C St George, UT 84790

Wes Davis, MBA 435.627.5705 wdavis@naiexcel.com

## Property Summary

 LEASE PRICE
 Suite 6B | \$1.90/SF/NNN Suite 6C | \$2.10/SF/NNN

 OFFICE SIZE | SF
 Suite 6B | ± 1,813 SF Suite 6C | ± 1,160 SF

 TYPE
 Retail | Neighborhood Center

 YEAR BUILT
 2021

- Two beautifully finished office suites are coming available soon. End of 2024/Beginning of 2025.
- Key Features: Located in a vibrant area with neighboring businesses including Great Harvest, Tropical Smoothie, Snelgrove Ice Cream, and Little Caesars Pizza.
- Showing by appointment only.
- Please do not disturb current tenants.
- Don't miss this opportunity to secure premium office space in a prime location!