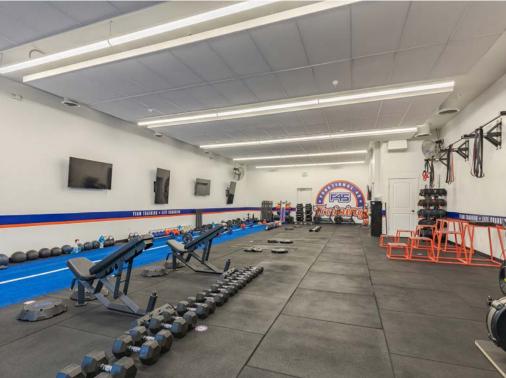

## Property Summary

 LEASE PRICE
 Suite 6B | \$1.90/SF/NNN Suite 6C | \$2.10/SF/NNN

 OFFICE SIZE | SF
 Suite 6B | ± 1,813 SF Suite 6C | ± 1,160 SF

 TYPE
 Retail | Neighborhood Center

 YEAR BUILT
 2021

- Two beautifully finished office suites are coming available soon. End of 2024/Beginning of 2025.
- Key Features: Located in a vibrant area with neighboring businesses including Great Harvest, Tropical Smoothie, Snelgrove Ice Cream, and Little Caesars Pizza.
- Showing by appointment only.
- Please do not disturb current tenants.
- Don't miss this opportunity to secure premium office space in a prime location!