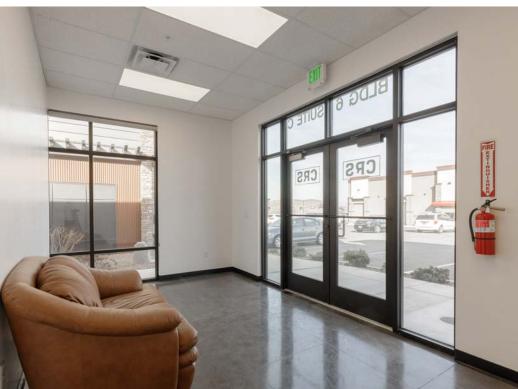

## Property Summary

 LEASE PRICE
 Suite 6B | \$1.90/SF/NNN Suite 6C | \$2.10/SF/NNN

 OFFICE SIZE | SF
 Suite 6B | ± 1,813 SF Suite 6C | ± 1,160 SF

 TYPE
 Retail | Neighborhood Center

 YEAR BUILT
 2021

- Two beautifully finished office suites are coming available soon. End of 2024/Beginning of 2025.
- Key Features: Located in a vibrant area with neighboring businesses including Great Harvest, Tropical Smoothie, Snelgrove Ice Cream, and Little Caesars Pizza.
- Showing by appointment only.
- Please do not disturb current tenants.
- Don't miss this opportunity to secure premium office space in a prime location!