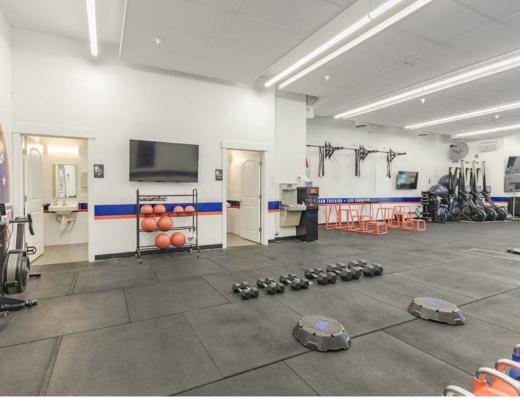

## Property Summary

 LEASE PRICE
 Suite 6B | \$1.90/SF/NNN Suite 6C | \$2.10/SF/NNN

 OFFICE SIZE | SF
 Suite 6B | ± 1,813 SF Suite 6C | ± 1,160 SF

 TYPE
 Retail | Neighborhood Center

 YEAR BUILT
 2021

- Two beautifully finished office suites are coming available soon. End of 2024/Beginning of 2025.
- Key Features: Located in a vibrant area with neighboring businesses including Great Harvest, Tropical Smoothie, Snelgrove Ice Cream, and Little Caesars Pizza.
- Showing by appointment only.
- Please do not disturb current tenants.
- Don't miss this opportunity to secure premium office space in a prime location!