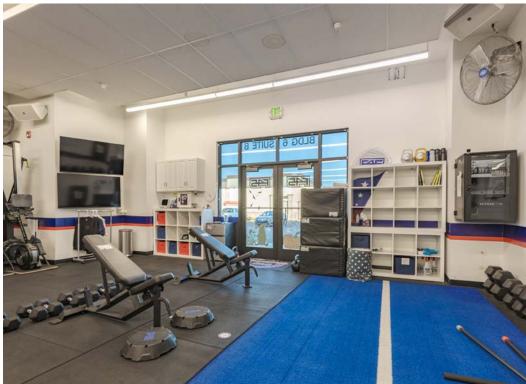

## Property Summary

 LEASE PRICE
 Suite 6B | \$1.90/SF/NNN Suite 6C | \$2.10/SF/NNN

 OFFICE SIZE | SF
 Suite 6B | ± 1,813 SF Suite 6C | ± 1,160 SF

 TYPE
 Retail | Neighborhood Center

 YEAR BUILT
 2021

- Two beautifully finished office suites are coming available soon. End of 2024/Beginning of 2025.
- Key Features: Located in a vibrant area with neighboring businesses including Great Harvest, Tropical Smoothie, Snelgrove Ice Cream, and Little Caesars Pizza.
- Showing by appointment only.
- Please do not disturb current tenants.
- Don't miss this opportunity to secure premium office space in a prime location!