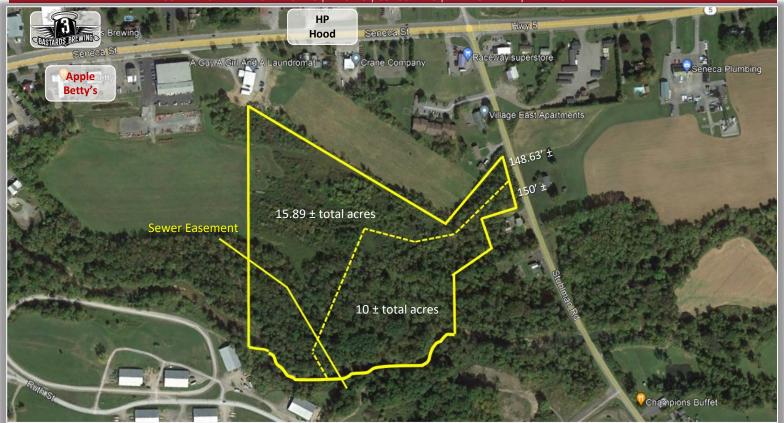

### PROPERTY HIGHLIGHTS

Parcel Size: 25.89 ± acres

Zoning: R-T Residence Transition

Tax Parcel ID: 324.013-31 / 324.000-2-1

Sale Price: \$139,000.00

Taxes: \$550.00 ±

**Comments:** The property can be purchased as  $10 \pm$  acres,  $15.89 \pm$  acres or  $25.89 \pm$  acres. Current zoning offers both the possibility of commercial or

residential use.