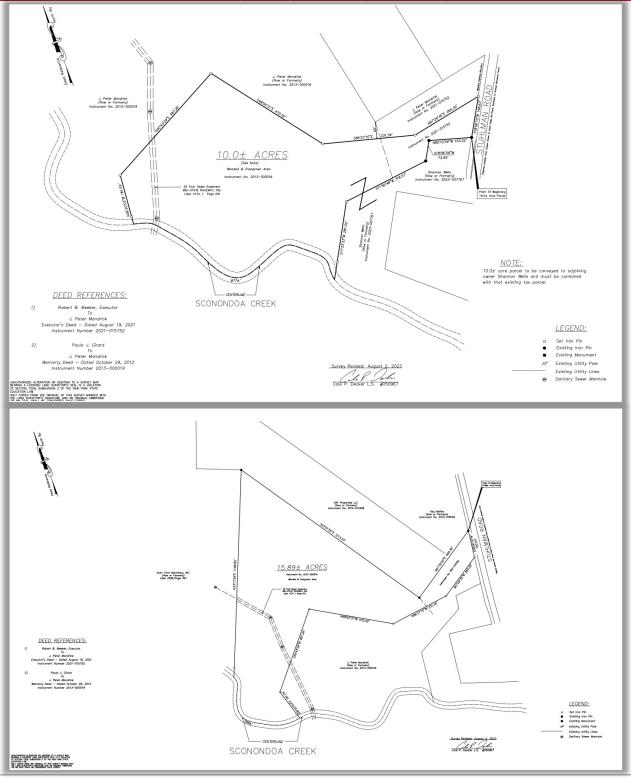

### PROPERTY HIGHLIGHTS

Parcel Size: 25.89 ± acres

Zoning: R-T Residence Transition

Tax Parcel ID: 324.013-31 / 324.000-2-1

Sale Price: \$139,000.00

Taxes: \$550.00 ±

**Comments:** The property can be purchased as  $10 \pm$  acres,  $15.89 \pm$  acres or  $25.89 \pm$  acres. Current zoning offers both the possibility of commercial or

residential use.