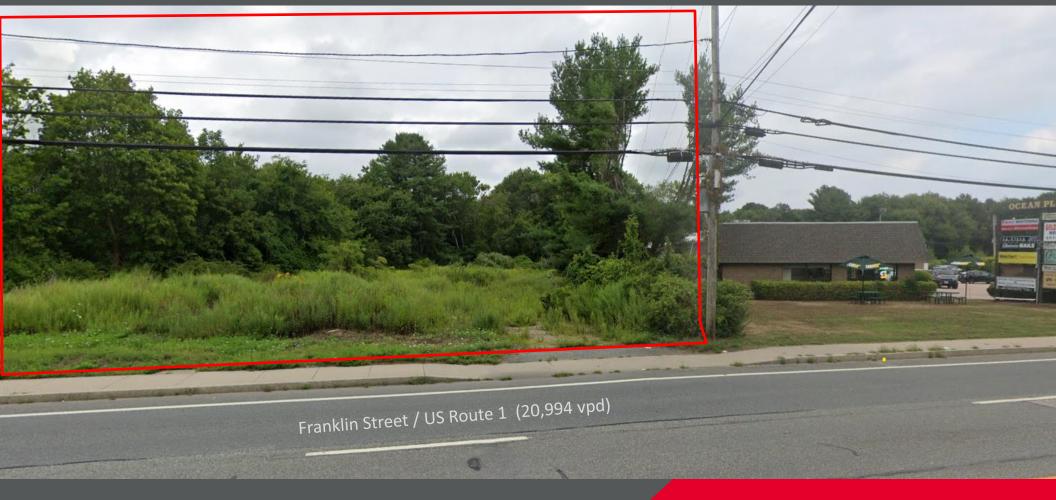

# **±1.06 Acres** 52 Franklin Street

### ±1.06 ACRE RETAIL LOT AVAILABLE / FOR SALE

#### **LOCATION**

Directly on Franklin Street in the heart of the busy retail district in downtown Westerly, RI, Franklin Street (US Route 1) is the main thoroughfare in Westerly with dense traffic and easy access leading to area amenities for daily services and coastal communities in both Rhode Island and Connecticut.