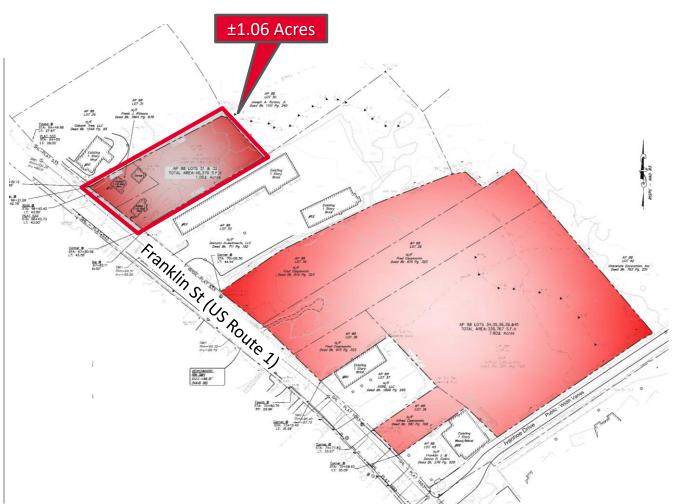

# **±1.06 Acres** 52 Franklin Street

### ±1.06 ACRE RETAIL LOT AVAILABLE / FOR SALE

#### **LOCATION**

Directly on Franklin Street in the heart of the busy retail district in downtown Westerly, RI, Franklin Street (US Route 1) is the main thoroughfare in Westerly with dense traffic and easy access leading to area amenities for daily services and coastal communities in both Rhode Island and Connecticut.