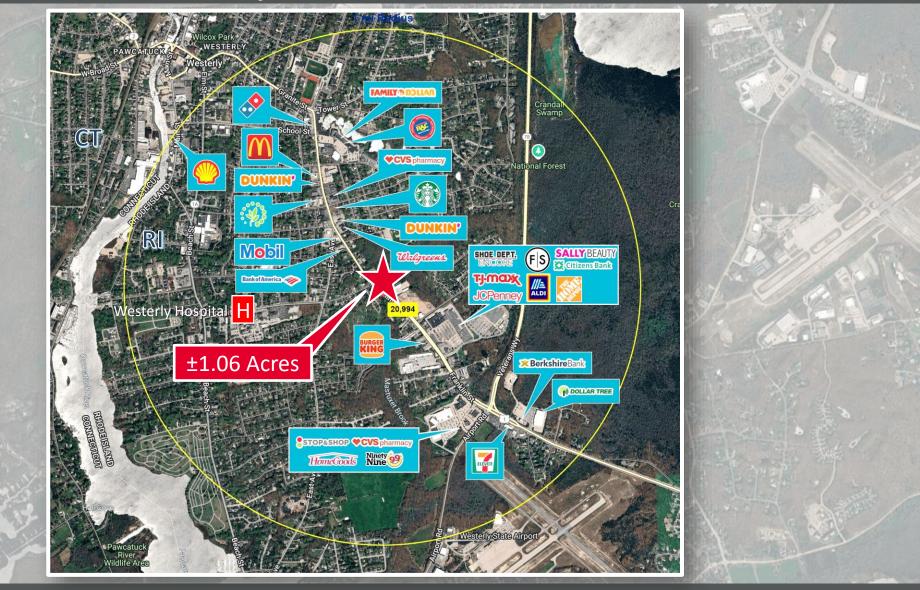

#### **NEIGHBORS**

Walgreens, Dunkin', CVS, Stop & Shop, Home Goods, Ninety-Nine, TJ Maxx, Citizens Bank, The Home Depot, Aldi, Westerly Hospital

#### DEMOGRAPHICS

| <u>Mi</u> . | Population      | Daytime Employees       |
|-------------|-----------------|-------------------------|
| 1.0         | 6,025           | 4,081                   |
| 3.0         | 27,381          | 14,045                  |
| 5.0         | 37,120          | 17,821                  |
| <u>Mi</u> . | Est Avg HH Inc. | <u>Total Businesses</u> |
| 1.0         | \$109,589       | 434                     |
| 3.0         | \$124,469       | 1,469                   |
| 5.0         | \$132,764       | 2,028                   |

## **±1.06 Acres** 52 Franklin Street

**TRADE AREA MAP – Westerly, RI** ±1.06 ACRE RETAIL LOT AVAILABLE / FOR SALE

For more information, please contact: Dave Lucivero, Partner / dlucivero@hayessherry.com 401 273 2068