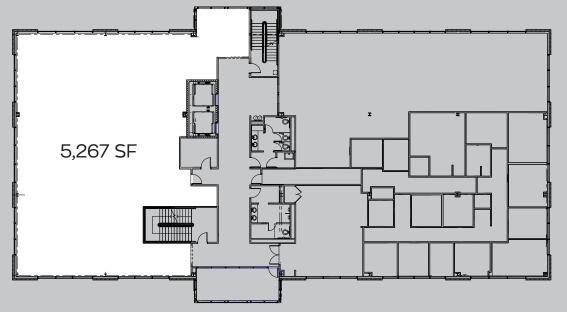

High end, state of the art finishes throughout the common areas
- Energy efficient LED lighting, recessed lighting, occupancy sensors and other energy efficient upgrades
- Ceramic tile and feature walls along with modern common area bathrooms.
- Sustainable, energy efficient building systems

# **Location Highlights:**

- Numerous nearby dining venues, hotels and shopping centers including the Christiana Mall, Christiana Fashion District and Cabelas
- Unparalleled access to major highways including I-95, I-295, Routes 1, 7, 4, 273, 141 and 13
- Three minutes to Christiana Hospital
- Onsite DART Transit stop
- Walking paths and Christina River access

# **Neighboring Tenants:**

- · The Birth Center
- Pain and Sleep Center of Delaware
- Performance Physical Therapy







# Availabilities



# FLOOR 2

5,267 SF

divisible to 1,500 SF



# FLOOR 3

13,329 SF

divisible to 1,500 SF

# **IDEAL LOCATION AND PROXIMITY**



# **SELECT NEARBY AMENITIES:**

### **Eat and Drink**

- Starbucks
- Cheesecake Factory
- Brio Italian Grille
- Panera Bread
- Bahama Breeze
- Shake Shack
- Chili's
- · Zoe's Kitchen
- Red Robin

- Famous Dave's BBQ
- Seasons Pizza

### Shopping

- · Christiana Mall
- Christiana Fashion District
- Cabelas
- ACME Markets
- Home Depot
- Target

- Wallgreens
- Nordstroms
- CVS
- Costco
  - Dick's Sporting Goods
  - REI
  - Best Buy
  - Old Navy

### Hotels

Sheraton

- Holiday Inn Express
- Hampton Inn & Suites
- TownPlace Suites by Marriott
- Ramada Inn
- Courtyard by Marriott

### Other Highlights

- New Castle Airport
- Christiana Hospital
- Coventry Ridge Park