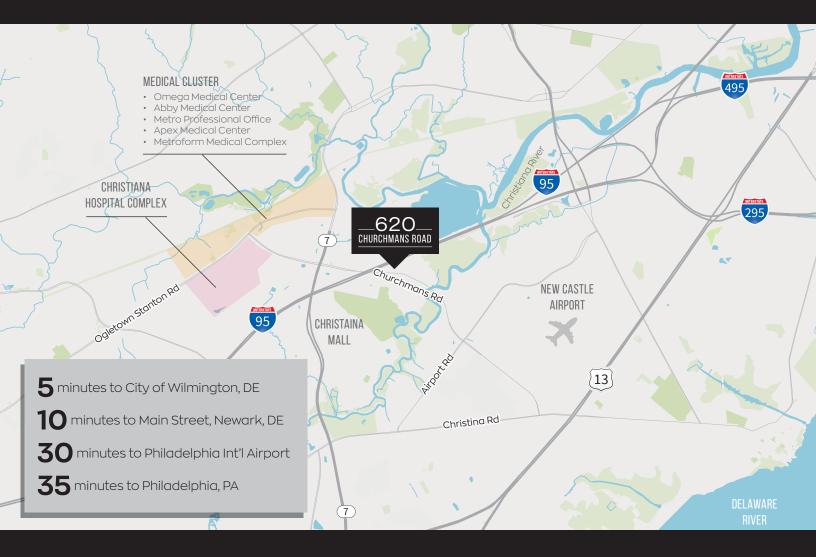

# **Location Highlights:**

- Numerous nearby dining venues, hotels and shopping centers including the Christiana Mall, Christiana Fashion District and Cabelas
- Unparalleled access to major highways including I-95, I-295, Routes 1, 7, 4, 273, 141 and 13
- Three minutes to Christiana Hospital
- Onsite DART Transit stop
- Walking paths and Christina River access

# **IDEAL LOCATION AND PROXIMITY**

# **SELECT NEARBY AMENITIES:**