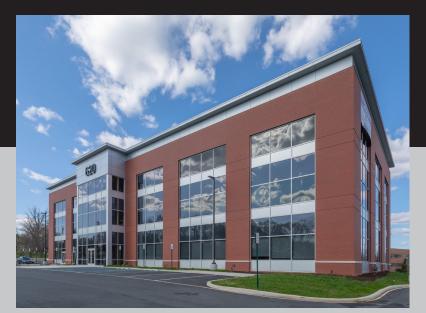

# \_\_62O\_\_CHURCHMANS ROAD

# BUILDING THE FUTURE OF HEALTH AND WELLNESS IN NEWARK

The Delaware Center for Health and Wellness at 620 Churchmans Road offers three stories of recently-constructed, state-of-the-art medical office space in an ideal Newark location.

# Overview:

- 40,539 SF Class A office building
- Three stories
- New construction, built in 2018
- 13,513 SF floorplates
- Two 3,500 lb elevators adequate to accommodate gurneys
- 189 parking spaces, approximately 4.5/1,000 SF