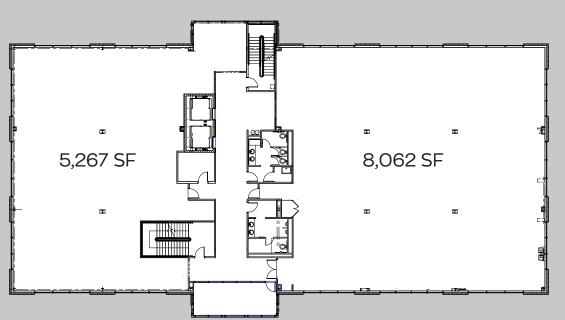

# FLOOR 2

5,267 SF

divisible to 1,500 SF

# FLOOR 3

13,329 SF

divisible to 1,500 SF