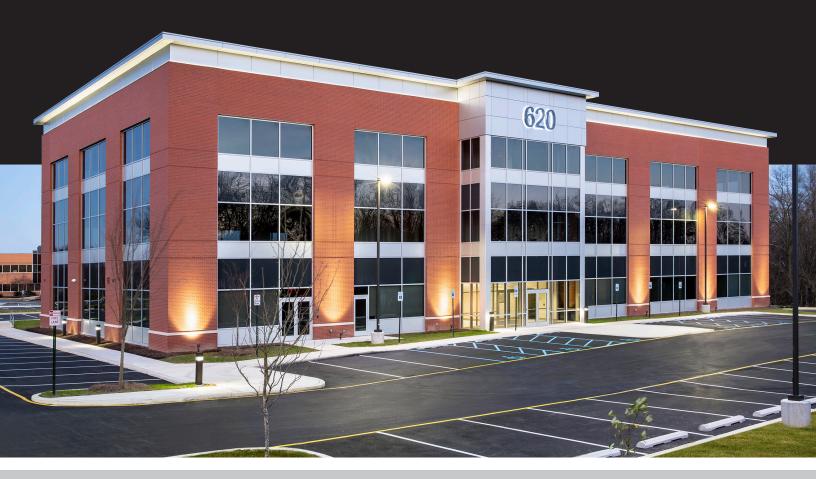

# \_\_62O\_\_CHURCHMANS ROAD

# BUILDING THE FUTURE OF HEALTH AND WELLNESS IN NEWARK

The Delaware Center for Health and Wellness at 620 Churchmans Road offers three stories of recently-constructed, state-of-the-art medical office space in an ideal Newark location.

# Overview:

- 40,539 SF Class A office building
- Three stories
- New construction, built in 2018
- 13,513 SF floorplates
- Two 3,500 lb elevators adequate to accommodate gurneys
- 189 parking spaces, approximately 4.5/1,000 SF

# **Building Features:**

- High end, state of the art finishes throughout the common areas
- Energy efficient LED lighting, recessed lighting, occupancy sensors and other energy efficient upgrades
- Ceramic tile and feature walls along with modern common area bathrooms.
- Sustainable, energy efficient building systems