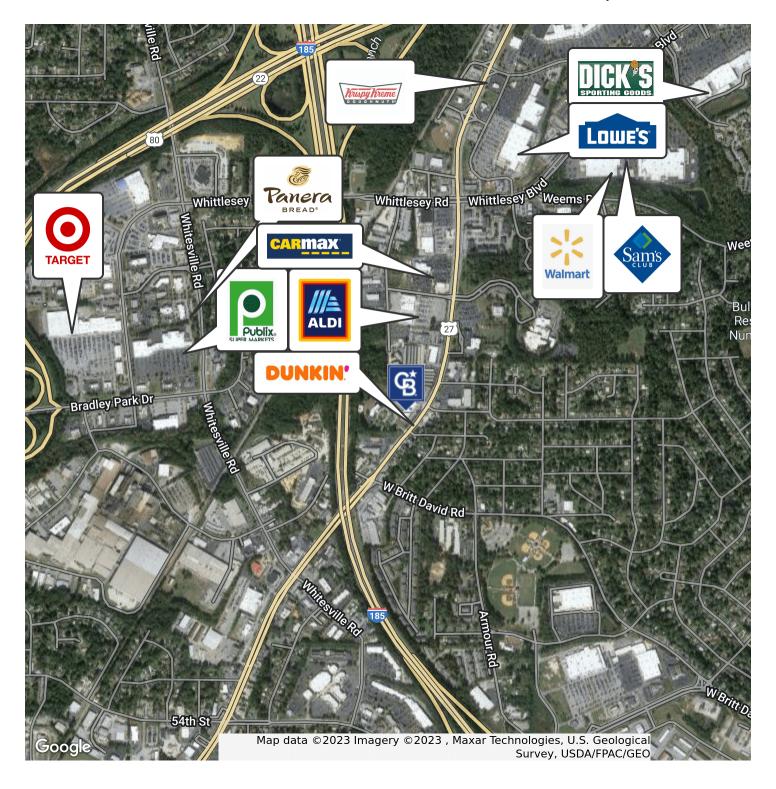

### **PROPERTY DESCRIPTION**

Suit 206, grease trap available, outdoor patio area available Veterans Parkway in front of the strip center 37,000 ADT