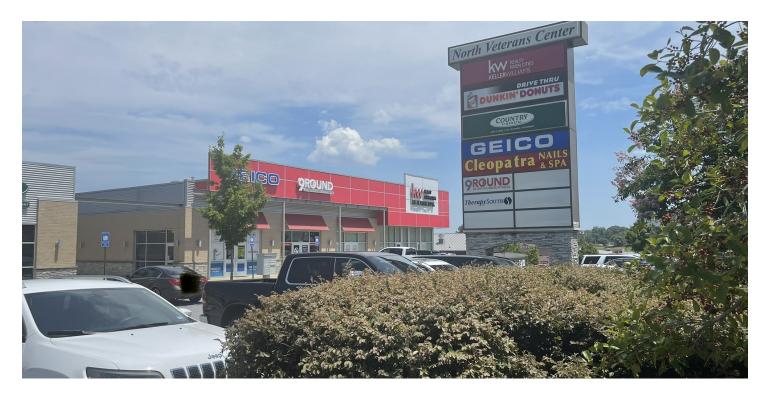

### **PROPERTY DESCRIPTION**

Suit 206, grease trap available, outdoor patio area available Veterans Parkway in front of the strip center 37,000 ADT