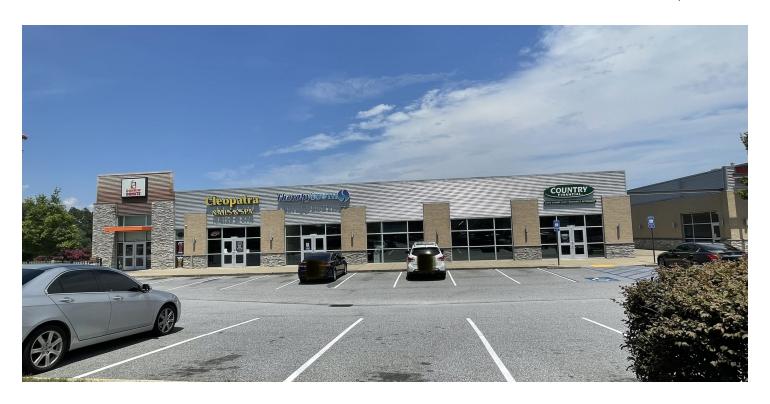

### **PROPERTY DESCRIPTION**

Suit 206, grease trap available, outdoor patio area available Veterans Parkway in front of the strip center 37,000 ADT