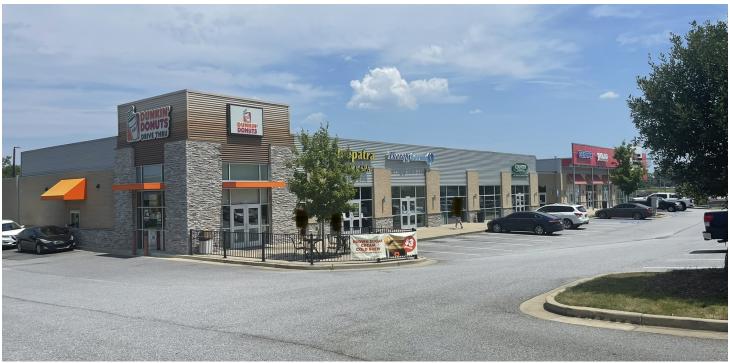

### **PROPERTY DESCRIPTION**

Suit 206, grease trap available, outdoor patio area available Veterans Parkway in front of the strip center 37,000 ADT