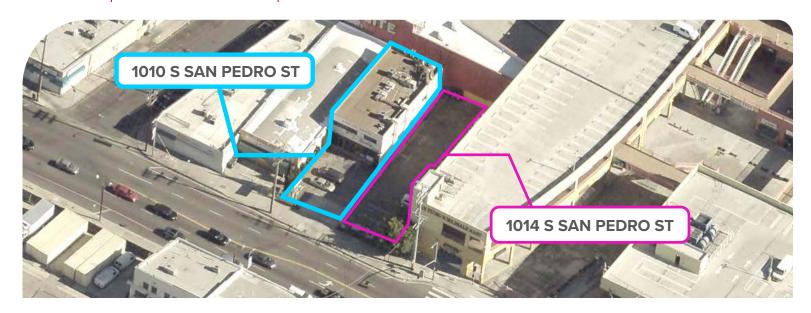

### PROPERTY SUMMARY

|           | 1010 S SAN PEDRO ST | 1014 S SAN PEDRO ST |
|-----------|---------------------|---------------------|
| APN       | 5132 - 011 - 024    | 5132 - 011 - 025    |
| LOT SIZE  | ±5,369 SF           | ±5,369 SF           |
| BLDG SIZE | ±5,184 SF           | N/A                 |
| ZONING    | LAM2                | LAM2                |