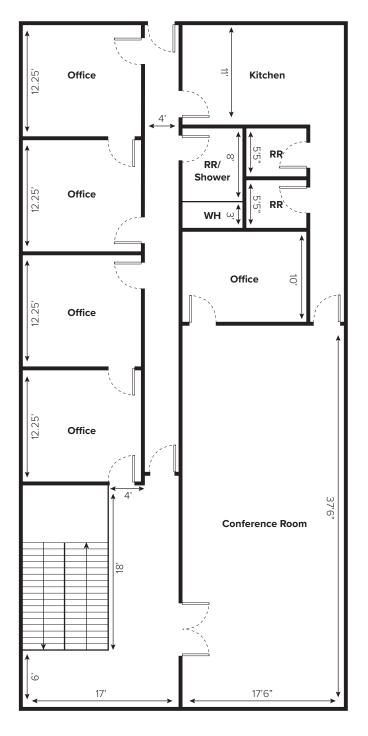

| LAM2                |



### **PARCEL MAP**



### **SEHYUNG** KIM

Senior Vice President | LIC NO 01327276 skim@lee-associates.com | 213.290.3599

www.fashiondistrict.info

LEE & ASSOCIATES
COMMERCIAL REAL ESTATE SERVICES

## **LOCATION**



### **SEHYUNG** KIM

Senior Vice President | LIC NO 01327276 skim@lee-associates.com | 213.290.3599

www.fashiondistrict.info

LEE & ASSOCIATES
COMMERCIAL REAL ESTATE SERVICES

### PAUL'S KITCHEN -

# Landmark Local Restaurant

Continuously in Operation since 1946
- Current Location Since 1968.

### **INTERIOR PHOTOS**









### **SEHYUNG** KIM

Senior Vice President | LIC NO 01327276 skim@lee-associates.com | 213.290.3599 www.fashiondistrict.info LEE & ASSOCIATES
COMMERCIAL REAL ESTATE SERVICES

## **SECOND FLOOR**

### **FLOOR PLAN**



### **INTERIOR PHOTOS**









### **SEHYUNG** KIM

Senior Vice President | LIC NO 01327276 skim@lee-associates.com | 213.290.3599

www.fashiondistrict.info



### NEARBY CITY MARKET DEVELOPMENT PROJECT:









SCAN QR CODE FOR MORE INFO

# **ACROSS THE STREET FROM** FROM CITY MARKET DEVELOPMENT PROJECT!

- DIRECTLY ACROSS THE STREET ON SAN PEDRO STREET
- ±945 RESIDENTIAL UNITS & 210-ROOM HOTEL
- 300,000 SF EDUCATIONAL OR CORPORATE CAMPUS
- 500,000 SF OF COMMERCIAL SPACE

### Proximity To 1010-1014 S San Pedro Street





### **SEHYUNG** KIM

Senior Vice President | LIC NO 01327276

skim@lee-associates.com | 213.290.3599

www.fashiondistrict.info

LEE & ASSOCIATES
COMMERCIAL REAL ESTATE SERVICES

# The Lee Advantage

### LEE & ASSOCIATES IS THE LARGEST BROKER-OWNED COMMERCIAL REAL ES