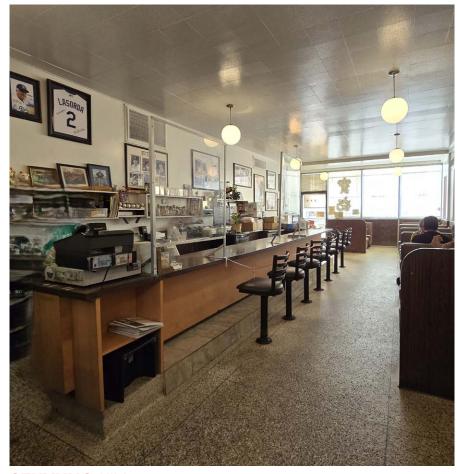

-------------------|
| APN       | 5132 - 011 - 024    | 5132 - 011 - 025    |
| LOT SIZE  | ±5,369 SF           | ±5,369 SF           |
| BLDG SIZE | ±5,184 SF           | N/A                 |
| ZONING    | LAM2                | LAM2                |



### **PARCEL MAP**



### **SEHYUNG** KIM

Senior Vice President | LIC NO 01327276 skim@lee-associates.com | 213.290.3599

www.fashiondistrict.info

LEE & ASSOCIATES
COMMERCIAL REAL ESTATE SERVICES

## **LOCATION**



### **SEHYUNG** KIM

Senior Vice President | LIC NO 01327276 skim@lee-associates.com | 213.290.3599

www.fashiondistrict.info

LEE & ASSOCIATES
COMMERCIAL REAL ESTATE SERVICES

### PAUL'S KITCHEN -

# Landmark Local Restaurant

Continuously in Operation since 1946
- Current Location Since 1968.

### **INTERIOR PHOTOS**









### **SEHYUNG** KIM

Senior Vice President | LIC NO 01327276 skim@lee-associates.com | 213.290.3599 www.fashiondistrict.info LEE & ASSOCIATES
COMMERCIAL REAL ESTATE SERVICES

## **SECOND FLOOR**

### **FLOOR PLAN**



### **INTERIOR PHOTOS**









### **SEHYUNG** KIM

Senior Vice President | LIC NO 01327276 skim@lee-associates.com | 213.290.3599

www.fashiondistrict.info



### NEARBY CITY MARKET DEVELOPMENT PROJECT:









SCAN QR CODE FOR MORE INFO

# **ACROSS THE STREET FROM** FROM CITY MARKET DEVELOPMENT PROJECT!

- DIRECTLY ACROSS THE STREET ON SAN PEDRO STREET
- ±945 RESIDENTIAL UNITS & 210-ROOM HOTEL
- 300,000 SF EDUCATIONAL OR CORPORATE CAMPUS
- 500,000 SF OF COMMERCIAL SPACE

### Proximity To 1010-1014 S San Pedro Street





### **SEHYUNG** KIM

Senior Vice President | L