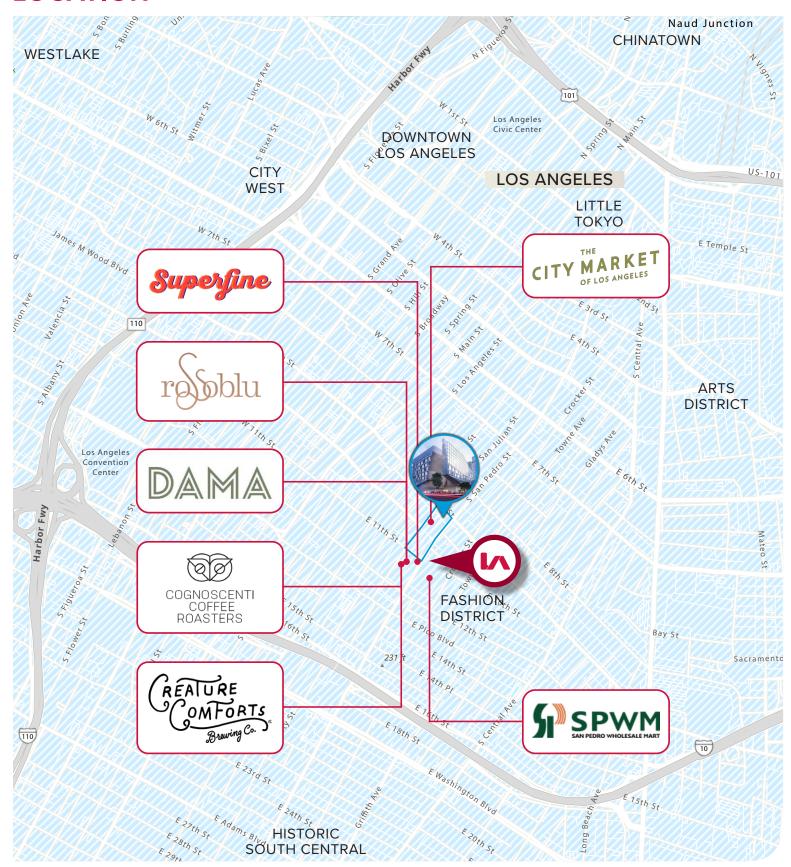

## **LOCATION**

# **ACROSS THE STREET FROM** FROM CITY MARKET DEVELOPMENT PROJECT!

- DIRECTLY ACROSS THE STREET ON SAN PEDRO STREET
- ±945 RESIDENTIAL UNITS & 210-ROOM HOTEL
- 300,000 SF EDUCATIONAL OR CORPORATE CAMPUS
- 500,000 SF OF COMMERCIAL SPACE

### Proximity To 1010-1014 S San Pedro Street