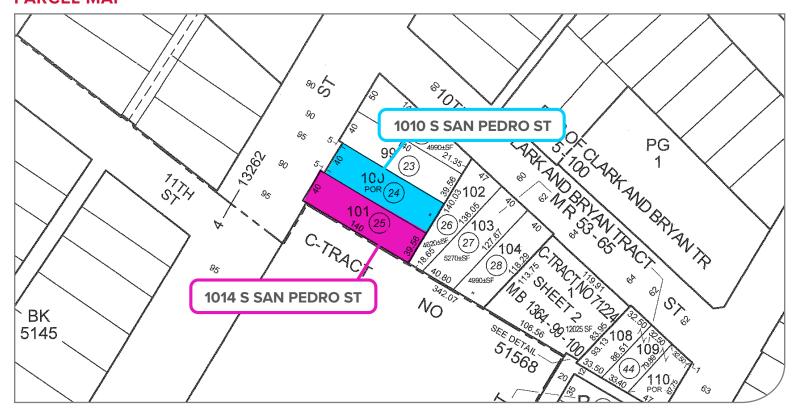

### **PARCEL MAP**

### PROPERTY SUMMARY

|           | 1010 S SAN PEDRO ST | 1014 S SAN PEDRO ST |
|-----------|---------------------|---------------------|
| APN       | 5132 - 011 - 024    | 5132 - 011 - 025    |
| LOT SIZE  | ±5,369 SF           | ±5,369 SF           |
| BLDG SIZE | ±5,184 SF           | N/A                 |
| ZONING    | LAM2                | LAM2                |