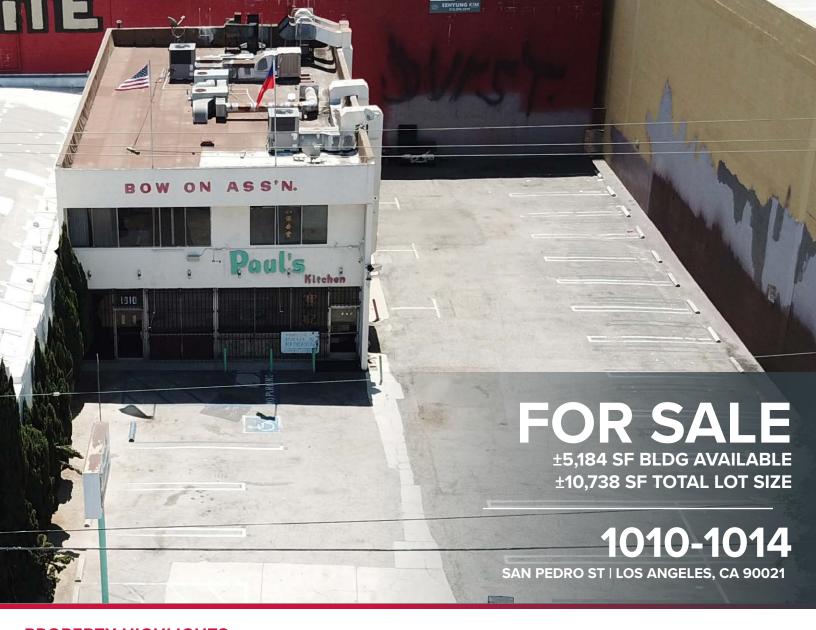

### **PROPERTY HIGHLIGHTS**

First Time on the Market for Sale in Over 50 Years

Local Landmark Building for Sale

Fully Operating Restaurant on First Floor

Fully Functional Kitchen on Second Floor

Directly Across the Street from City Market Development Project

The Restaurant - Paul's Kitchen - Also for Sale

**ASKING PRICE:** \$3,995,000

Do not disturb tenants.

### PROPERTY SUMMARY

|           | 1010 S SAN PEDRO ST | 1014 S SAN PEDRO ST |
|-----------|---------------------|---------------------|
| APN       | 5132 - 011 - 024    | 5132 - 011 - 025    |
| LOT SIZE  | ±5,369 SF           | ±5,369 SF           |
| BLDG SIZE | ±5,184 SF           | N/A                 |
| ZONING    | LAM2                | LAM2                |