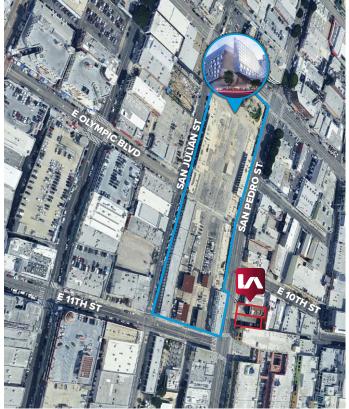

### **PARCEL MAP**

## **LOCATION**

### Proximity To 1010-1014 S San Pedro Street