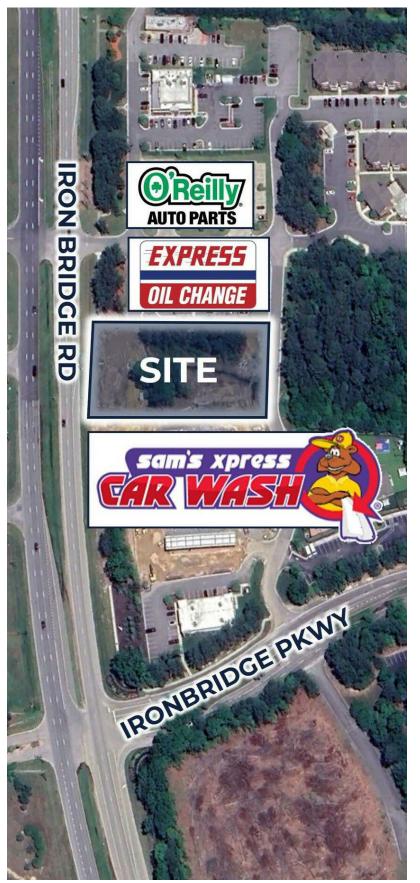

### IRON BRIDGE CORNER PAD SITE

11275 Iron Bridge Road | Chester, VA 23831

### PROPERTY OVERVIEW

**Iron Bridge Corner - Pad Site with Great Access and Visibility** For Sale/Ground Lease/Build-to-Suit

### **PROPERTY HIGHLIGHTS**

- Central trade area location
- Utilities available. Existing SWM Pond
- Wide variety of uses permitted by right
- Adjacent to Sam's Xpress Car Wash
- 37,000 VPD

| DEMOGRAPHICS      | 3 MILES   | 5 MILES   | 7 MILES  |
|-------------------|-----------|-----------|----------|
| Total Households  | 12,097    | 28,959    | 53,199   |
| Total Population  | 30,646    | 77,562    | 143,250  |
| Average HH Income | \$106,137 | \$105,929 | \$97,594 |