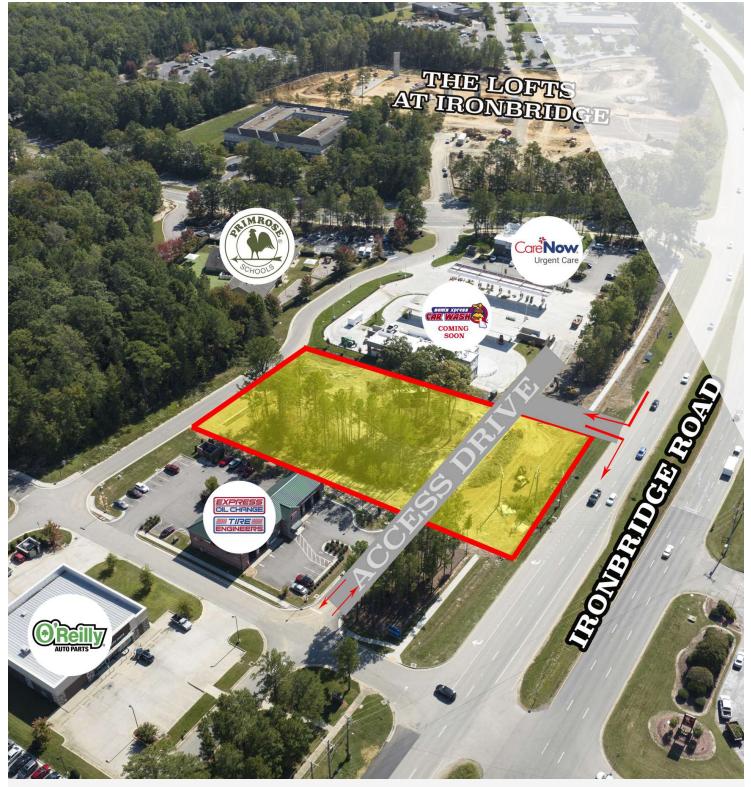

### PROPERTY OVERVIEW

**Iron Bridge Corner - Pad Site with Great Access and Visibility** For Sale/Ground Lease/Build-to-Suit

### **PROPERTY HIGHLIGHTS**

- Central trade area location
- Utilities available. Existing SWM Pond
- Wide variety of uses permitted by right
- Adjacent to Sam's Xpress Car Wash
- 37,000 VPD

| DEMOGRAPHICS      | 3 MILES   | 5 MILES   | 7 MILES  |
|-------------------|-----------|-----------|----------|
| Total Households  | 12,097    | 28,959    | 53,199   |
| Total Population  | 30,646    | 77,562    | 143,250  |
| Average HH Income | \$106,137 | \$105,929 | \$97,594 |