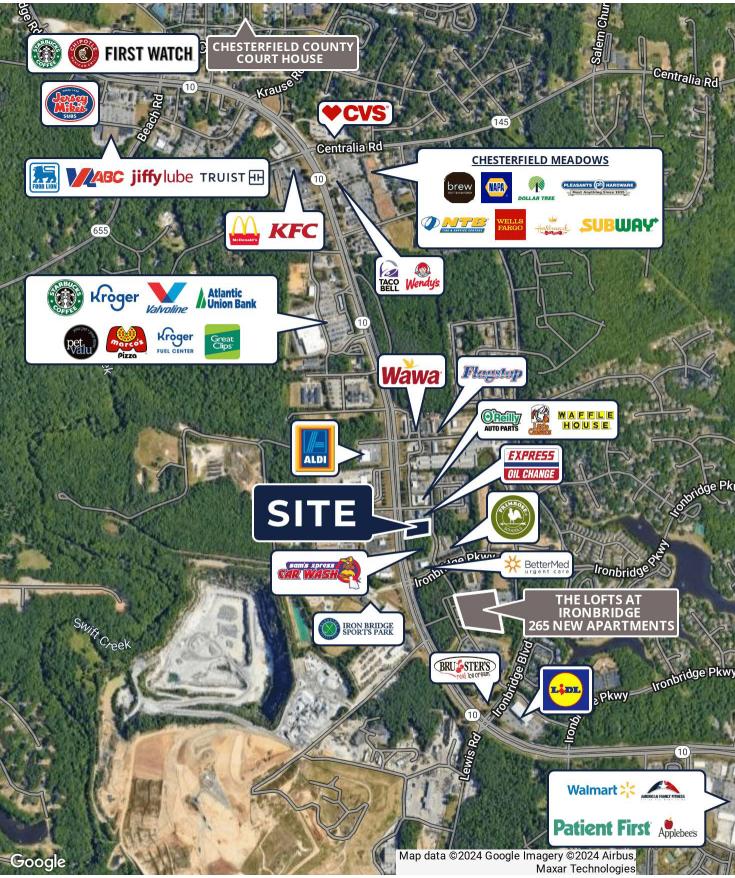

### **TRADE AREA** IRON BRIDGE CORNER PAD SITE 11275 Iron Bridge Road | Chester, VA 23831