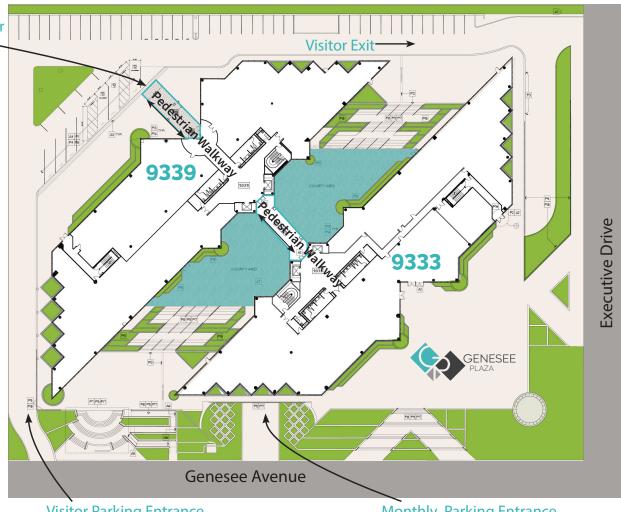

## Site Plan

Pedestrian Visitor Ground-Level -Entrance to Both Buildings

Visitor Parking Entrance Valet/ Broker Parking Monthly Parking Entrance Only (Not Visitor Entrance)