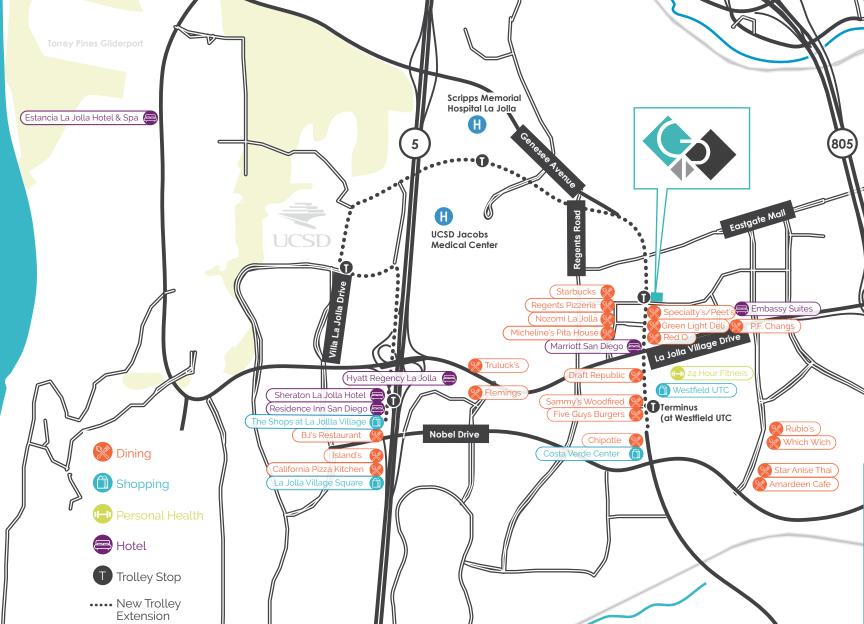

Excellent location in the heart of UTC, access to retail amenities, I-5, I-805 and transportation hubs

Blocks from both Scripps and UCSD hospital campuses

Covered parking with 4/1,000 parking ratio

Inviting courtyard with outdoor seating and gathering areas