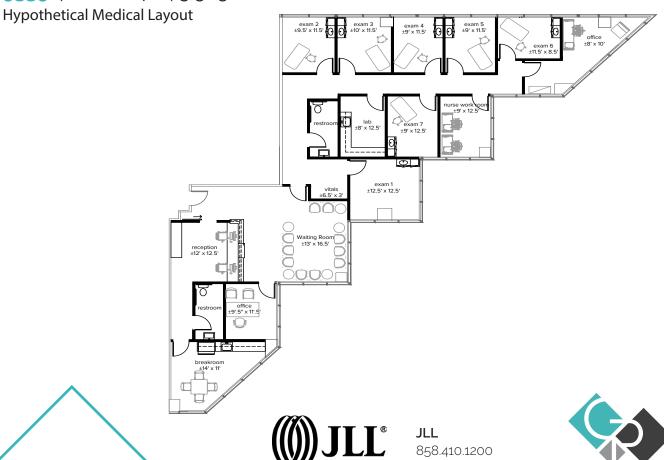

## **Availability**

| Building | Suite      | Square Footage | Office/Medical   |  |
|----------|------------|----------------|------------------|--|
| 9339     | Suite P39A | 2,540s.f.      | Medical          |  |
| 9339     | Suite 240  | 3,505 sf       | Medical (Dental) |  |
| 9333     | Suite 260  | 5,826 s.f.     | Medical          |  |
| 9333     | Suite 350  | 7,541 s.f.     | Medical          |  |