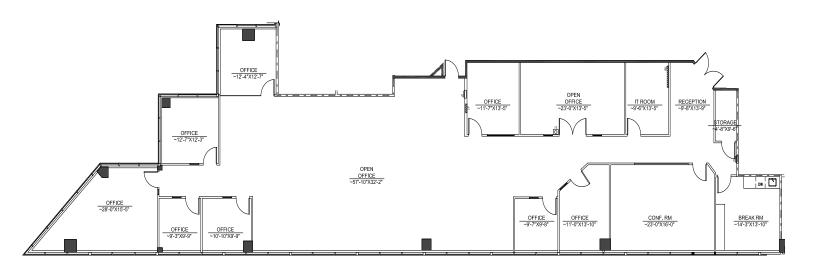

## 9339 | Suite P39A | 2,540 s.f.

- · Ground floor space on plaza level
- · Exterior, double-door entrance from patio
- · Currently in shell condition

TAKE A TOUR

https://bit.ly/9393\_P39

9339 | Suite 240 | 3,505 s.f.