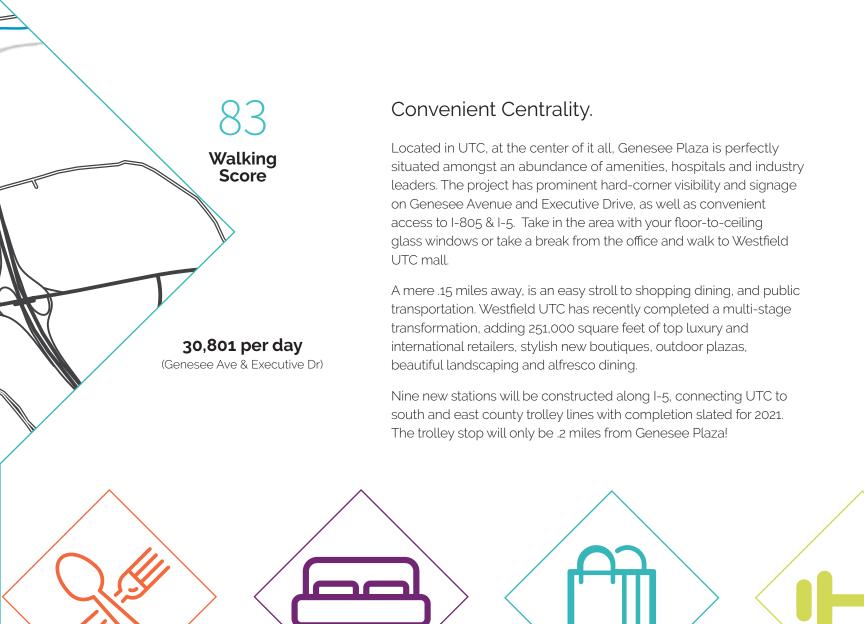

Excellent location in the heart of UTC, access to retail amenities, I-5, I-805 and transportation hubs

Blocks from both Scripps and UCSD hospital campuses

Covered parking with 4/1,000 parking ratio

Inviting courtyard with outdoor seating and gathering areas