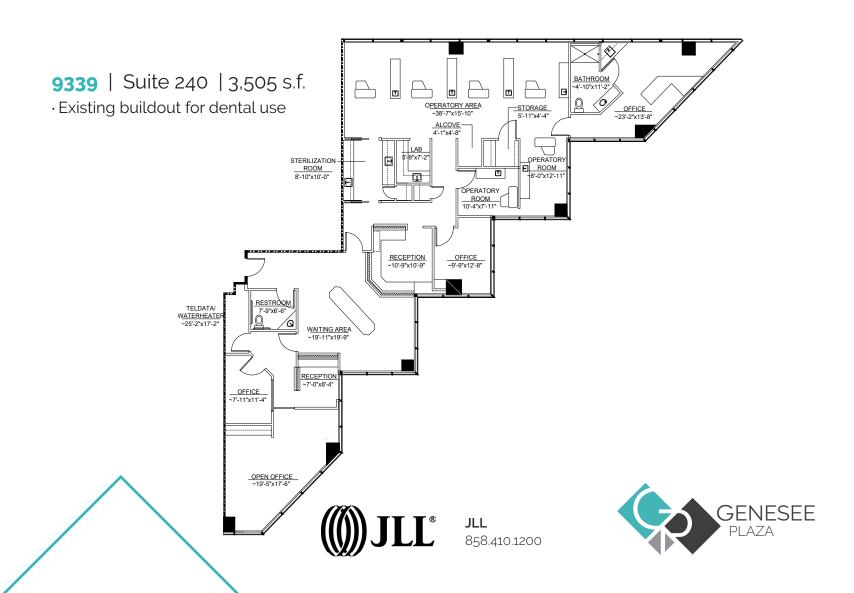

## **Availability**

| Building | Suite      | Square Footage | Office/Medical   |  |
|----------|------------|----------------|------------------|--|
| 9339     | Suite P39A | 2,540s.f.      | Medical          |  |
| 9339     | Suite 240  | 3,505 sf       | Medical (Dental) |  |
| 9333     | Suite 260  | 5,826 s.f.     | Medical          |  |
| 9333     | Suite 350  | 7,541 s.f.     | Medical          |  |

## 9339 | Suite P39A | 2,540 s.f.

- · Ground floor space on plaza level
- · Exterior, double-door entrance from patio
- · Currently in shell condition

TAKE A TOUR

https://bit.ly/9393\_P39

9339 | Suite 240 | 3,505 s.f.