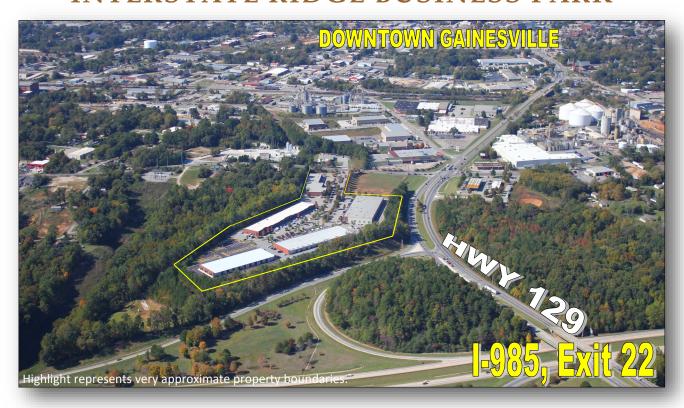

### INTERSTATE RIDGE BUSINESS PARK

#### JUST OFF I-985, EXIT 22 AND 1.5 MILES FROM DOWNTOWN GAINESVILLE!

- On-Site Property Management: Building 915, Suite E
- Small to large office suites, office/warehouse suites, build-to-suit options, roll up doors, more!
- Features: Shared dock high access, ample parking, on-site public transportation, easy access to interstate, up to 10 GIGS of Fiber Optics. Providers: Charter, AT&T and Comcast
  - Learn more about Gainesville, GA: Click Here
  - Hall County Chamber of Commerce: Click Here