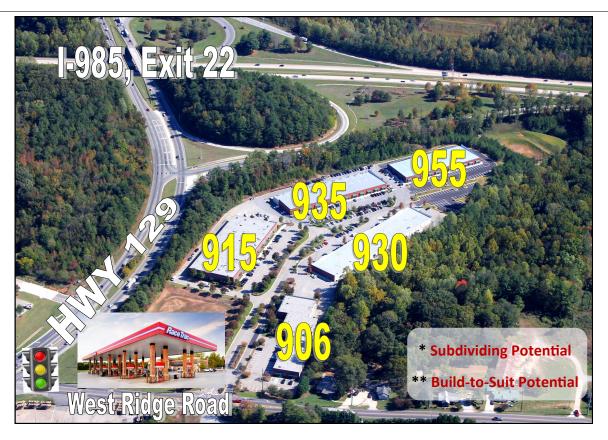

915 - INTERSTATE RIDGE - GAINESVILLE - GA - 30501

#### JUST OFF I-985, EXIT 22 AND 1.5 MILES FROM DOWNTOWN GAINESVILLE!

- On-Site Property Management: Building 915, Suite E
- Small to large office suites, office/warehouse suites, build-to-suit options, roll up doors, more!
- Features: Shared dock high access, ample parking, on-site public transportation, easy access to interstate, up to 10 GIGS of Fiber Optics. Providers: Charter, AT&T and Comcast
  - Learn more about Gainesville, GA: Click Here
  - Hall County Chamber of Commerce: Click Here