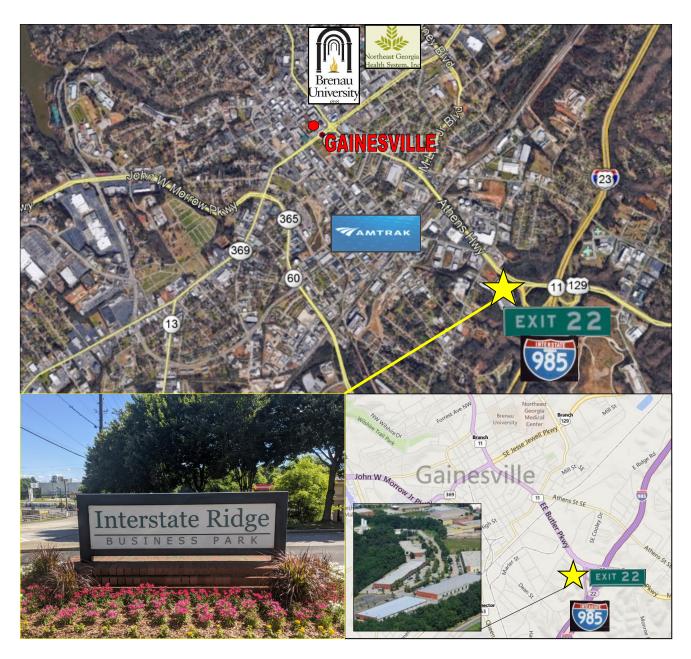

#### JUST OFF I-985, EXIT 22 AND 1.5 MILES FROM DOWNTOWN GAINESVILLE!

- On-Site Property Management: Building 915, Suite E
- Small to large office suites, office/warehouse suites, build-to-suit options, roll up doors, more!
- Features: Shared dock high access, ample parking, on-site public transportation, easy access to interstate, up to 10 GIGS of Fiber Optics. Providers: Charter, AT&T and Comcast
  - Learn more about Gainesville, GA: Click Here
  - Hall County Chamber of Commerce: Click Here