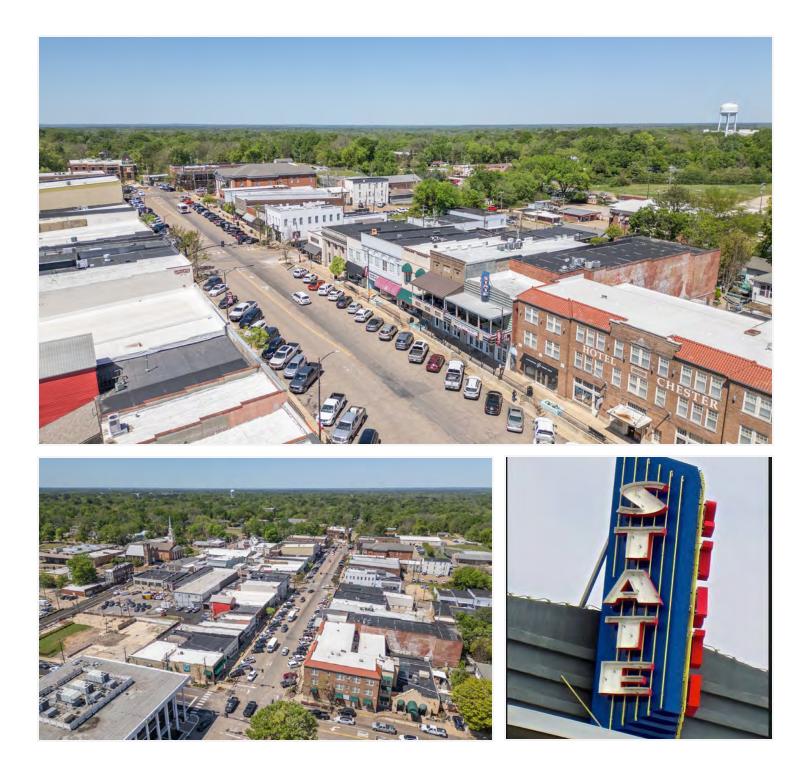

# **HISTORIC STATE** THEATRE 213 & 217 MAIN STREET

Starkville, MS 39759

SCOTT FARMER Broker/Owner C. 662.341.5205 scott@farmercommercialproperties.com

FARMER COMMERCIAL PROPERTIES 0.662.268.8025 101 S Lafayette Street Ste 31

farmercommercialproperties.com

| <b>OFFERING SUMMARY</b> |             | PROPERTY OVERVIEW                                                                                                                                                                                                                                                                                                     |  |  |  |
|-------------------------|-------------|-----------------------------------------------------------------------------------------------------------------------------------------------------------------------------------------------------------------------------------------------------------------------------------------------------------------------|--|--|--|
| Sale Price:             | \$1,750,000 | Starkville, MS. Historic State Theatre 213 & 217 Main Street - incredible<br>"feet on the ground" location in a SEC College town best describes this<br>15,042+/- SF dynamic property. First floor features 9014 +/- SF with large<br>dance floor/bar, full kitchen/dining area. Second floor features 5594 +/- SF,   |  |  |  |
| Price / SF:             | \$116.34    | commercial bar area, second floor open air patio overlooking Main Street.<br>Additional second floor features include large open ballroom that features<br>bar area that could be used for private parties, rehearsals, etc. Possible<br>bonus features could be rear elevated deck. The third floor is 434+/-SF that |  |  |  |
| Lot Size:               | 0.22Acres   | includes bar area overlooking dance floor & bar area, and private office.<br>There are endless possibilities, including converting the second floor to<br>condominiums for great downtown living.                                                                                                                     |  |  |  |
| Building Size:          | 15,042 SF   | LOCATION OVERVIEW                                                                                                                                                                                                                                                                                                     |  |  |  |
|                         |             | Located in the Heart of Starkville. Downtown on Historic Main Street.<br>Near Mississippi State University.                                                                                                                                                                                                           |  |  |  |
| Zoning:                 | T5-D        |                                                                                                                                                                                                                                                                                                                       |  |  |  |