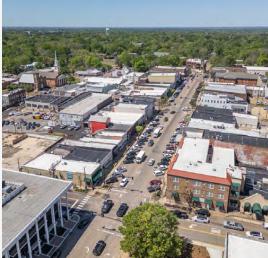

farmercommercialproperties.com

| <b>OFFERING SUMMARY</b> |             | PROPERTY OVERVIEW                                                                                                                                                                                                                                                                                                     |  |  |  |
|-------------------------|-------------|-----------------------------------------------------------------------------------------------------------------------------------------------------------------------------------------------------------------------------------------------------------------------------------------------------------------------|--|--|--|
| Sale Price:             | \$1,750,000 | Starkville, MS. Historic State Theatre 213 & 217 Main Street - incredible<br>"feet on the ground" location in a SEC College town best describes this<br>15,042+/- SF dynamic property. First floor features 9014 +/- SF with large<br>dance floor/bar, full kitchen/dining area. Second floor features 5594 +/- SF,   |  |  |  |
| Price / SF:             | \$116.34    | commercial bar area, second floor open air patio overlooking Main Street.<br>Additional second floor features include large open ballroom that features<br>bar area that could be used for private parties, rehearsals, etc. Possible<br>bonus features could be rear elevated deck. The third floor is 434+/-SF that |  |  |  |
| Lot Size:               | 0.22Acres   | includes bar area overlooking dance floor & bar area, and private office.<br>There are endless possibilities, including converting the second floor to<br>condominiums for great downtown living.                                                                                                                     |  |  |  |
| Building Size:          | 15,042 SF   | LOCATION OVERVIEW                                                                                                                                                                                                                                                                                                     |  |  |  |
|                         |             | Located in the Heart of Starkville. Downtown on Historic Main Street.<br>Near Mississippi State University.                                                                                                                                                                                                           |  |  |  |
| Zoning:                 | T5-D        |                                                                                                                                                                                                                                                                                                                       |  |  |  |