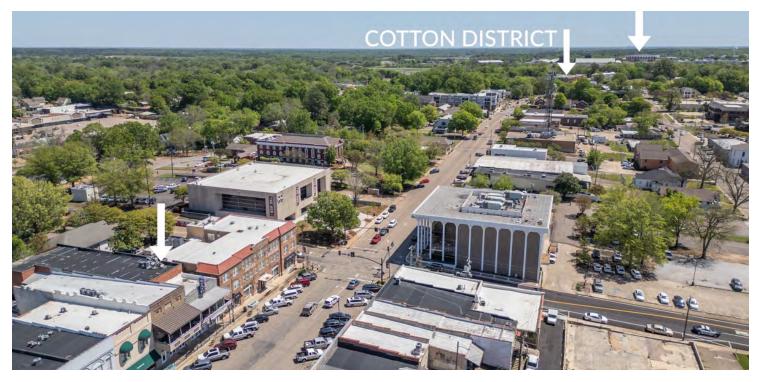

# **HISTORIC STATE** THEATRE 213 & 217 MAIN STREET

Starkville, MS 39759

SCOTT FARMER Broker/Owner C. 662.341.5205 scott@farmercommercialproperties.com

FARMER COMMERCIAL PROPERTIES 0.662.268.8025 101 S Lafayette Street Ste 31

farmercommercialproperties.com

| <b>OFFERING SUMMARY</b> |             | PROPERTY OVERVIEW                                                                                                                                                                                                                                                                                                     |  |  |  |
|-------------------------|-------------|-----------------------------------------------------------------------------------------------------------------------------------------------------------------------------------------------------------------------------------------------------------------------------------------------------------------------|--|--|--|
| Sale Price:             | \$1,750,000 | Starkville, MS. Historic State Theatre 213 & 217 Main Street - incredible<br>"feet on the ground" location in a SEC College town best describes this<br>15,042+/- SF dynamic property. First floor features 9014 +/- SF with large<br>dance floor/bar, full kitchen/dining area. Second floor features 5594 +/- SF,   |  |  |  |
| Price / SF:             | \$116.34    | commercial bar area, second floor open air patio overlooking Main Street.<br>Additional second floor features include large open ballroom that features<br>bar area that could be used for private parties, rehearsals, etc. Possible<br>bonus features could be rear elevated deck. The third floor is 434+/-SF that |  |  |  |
| Lot Size:               | 0.22Acres   | includes bar area overlooking dance floor & bar area, and private office.<br>There are endless possibilities, including converting the second floor to<br>condominiums for great downtown living.                                                                                                                     |  |  |  |
| Building Size:          | 15,042 SF   | LOCATION OVERVIEW                                                                                                                                                                                                                                                                                                     |  |  |  |
|                         |             | Located in the Heart of Starkville. Downtown on Historic Main Street.<br>Near Mississippi State University.                                                                                                                                                                                                           |  |  |  |
| Zoning:                 | T5-D        |                                                                                                                                                                                                                                                                                                                       |  |  |  |