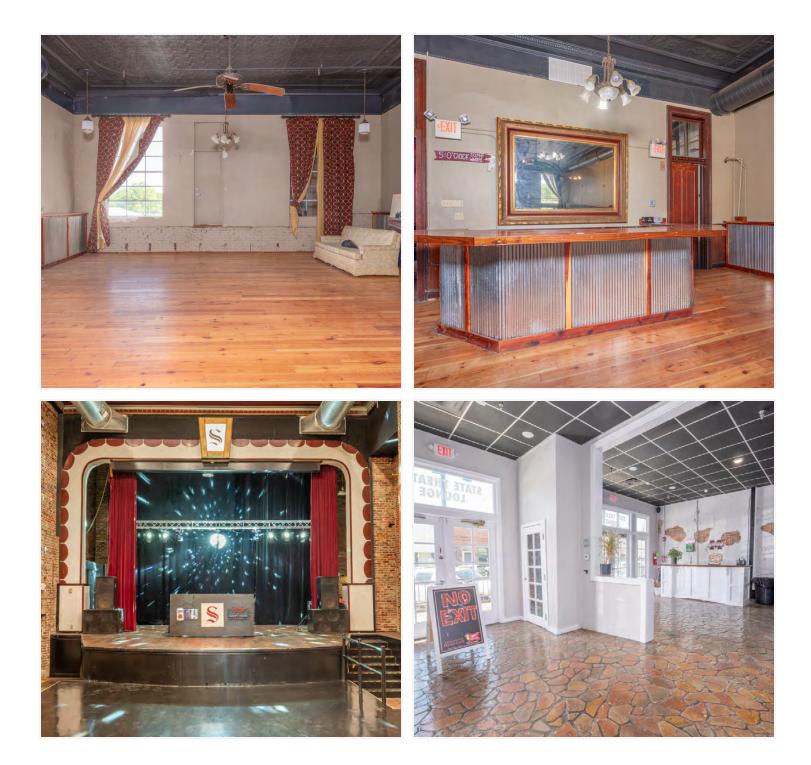

farmercommercialproperties.com

| <b>OFFERING SUMMARY</b> |             | PROPERTY OVERVIEW                                                                                                                                                                                                                                                                                                     |  |  |  |
|-------------------------|-------------|-----------------------------------------------------------------------------------------------------------------------------------------------------------------------------------------------------------------------------------------------------------------------------------------------------------------------|--|--|--|
| Sale Price:             | \$1,750,000 | Starkville, MS. Historic State Theatre 213 & 217 Main Street - incredible<br>"feet on the ground" location in a SEC College town best describes this<br>15,042+/- SF dynamic property. First floor features 9014 +/- SF with large<br>dance floor/bar, full kitchen/dining area. Second floor features 5594 +/- SF,   |  |  |  |
| Price / SF:             | \$116.34    | commercial bar area, second floor open air patio overlooking Main Street.<br>Additional second floor features include large open ballroom that features<br>bar area that could be used for private parties, rehearsals, etc. Possible<br>bonus features could be rear elevated deck. The third floor is 434+/-SF that |  |  |  |
| Lot Size:               | 0.22Acres   | includes bar area overlooking dance floor & bar area, and private office.<br>There are endless possibilities, including converting the second floor to<br>condominiums for great downtown living.                                                                                                                     |  |  |  |
| Building Size:          | 15,042 SF   | LOCATION OVERVIEW                                                                                                                                                                                                                                                                                                     |  |  |  |
|                         |             | Located in the Heart of Starkville. Downtown on Historic Main Street.<br>Near Mississippi State University.                                                                                                                                                                                                           |  |  |  |
| Zoning:                 | T5-D        |                                                                                                                                                                                                                                                                                                                       |  |  |  |