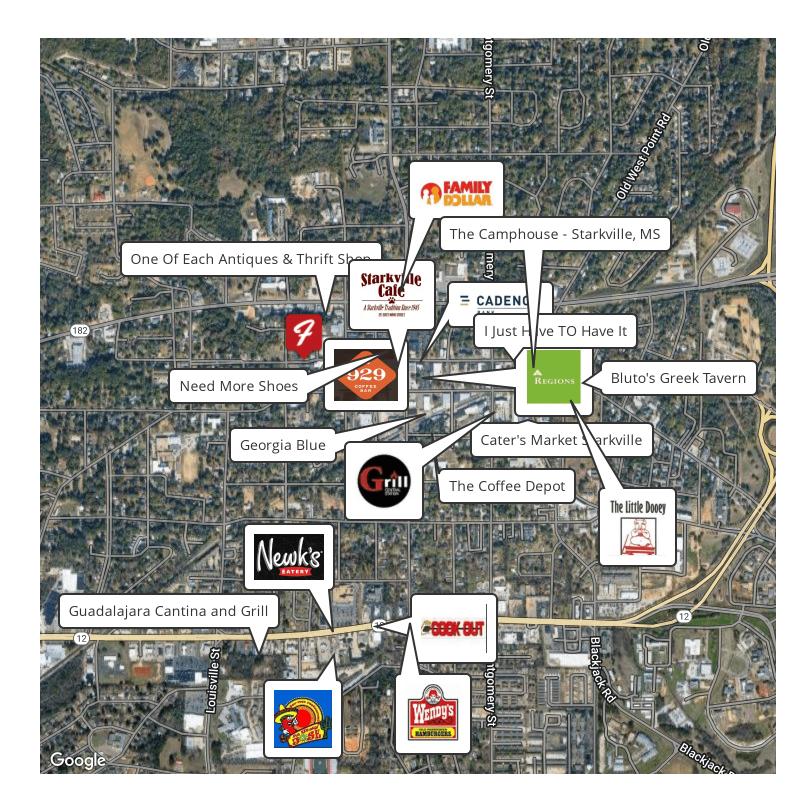

farmercommercialproperties.com

| <b>OFFERING SUMMARY</b> |             | PROPERTY OVERVIEW                                                                                                                                                                                                                                                                                                     |  |  |  |
|-------------------------|-------------|-----------------------------------------------------------------------------------------------------------------------------------------------------------------------------------------------------------------------------------------------------------------------------------------------------------------------|--|--|--|
| Sale Price:             | \$1,750,000 | Starkville, MS. Historic State Theatre 213 & 217 Main Street - incredible<br>"feet on the ground" location in a SEC College town best describes this<br>15,042+/- SF dynamic property. First floor features 9014 +/- SF with large<br>dance floor/bar, full kitchen/dining area. Second floor features 5594 +/- SF,   |  |  |  |
| Price / SF:             | \$116.34    | commercial bar area, second floor open air patio overlooking Main Street.<br>Additional second floor features include large open ballroom that features<br>bar area that could be used for private parties, rehearsals, etc. Possible<br>bonus features could be rear elevated deck. The third floor is 434+/-SF that |  |  |  |
| Lot Size:               | 0.22Acres   | includes bar area overlooking dance floor & bar area, and private office.<br>There are endless possibilities, including converting the second floor to<br>condominiums for great downtown living.                                                                                                                     |  |  |  |
| Building Size:          | 15,042 SF   | LOCATION OVERVIEW                                                                                                                                                                                                                                                                                                     |  |  |  |
|                         |             | Located in the Heart of Starkville. Downtown on Historic Main Street.<br>Near Mississippi State University.                                                                                                                                                                                                           |  |  |  |
| Zoning:                 | T5-D        |                                                                                                                                                                                                                                                                                                                       |  |  |  |