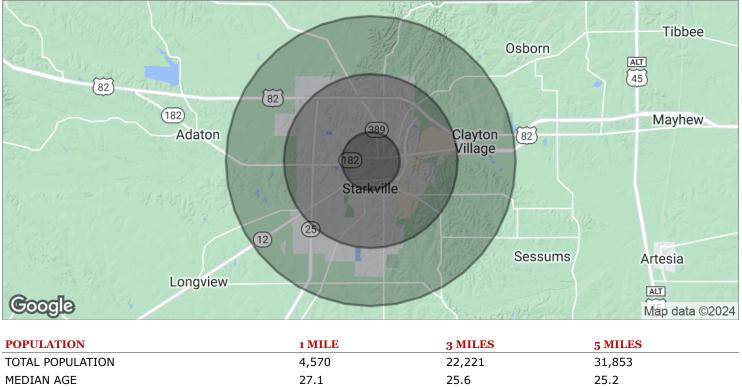

| MEDIAN AGE (FEMALE) 30.9 27.1 26.3   HOUSEHOLDS & INCOME 1 MILE 3 MILES 5 MILES   TOTAL HOUSEHOLDS 1 940 8 992 12 591 | MEDIAN AGE (MALE)   | 25.2      | 24.6      | 24.4      |
|-----------------------------------------------------------------------------------------------------------------------|---------------------|-----------|-----------|-----------|
|                                                                                                                       | MEDIAN AGE (FEMALE) | 30.9      | 27.1      | 26.3      |
| TOTAL HOUSEHOLDS 1 940 8 992 12 591                                                                                   | HOUSEHOLDS & INCOME | 1 MILE    | 3 MILES   | 5 MILES   |
|                                                                                                                       | TOTAL HOUSEHOLDS    | 1,940     | 8,992     | 12,591    |
| # OF PERSONS PER HH 2.4 2.5 2.5                                                                                       | # OF PERSONS PER HH | 2.4       | 2.5       | 2.5       |
| AVERAGE HH INCOME \$39,907 \$41,991 \$44,459                                                                          | AVERAGE HH INCOME   | \$39,907  | \$41,991  | \$44,459  |
| AVERAGE HOUSE VALUE \$109,118 \$109,924 \$115,936                                                                     | AVERAGE HOUSE VALUE | \$109,118 | \$109,924 | \$115,936 |

\* Demographic data derived from 2020 ACS - US Census

for more information contact: Scott Farmer Broker/Owner C. 662.341.5205 scott@farmercommercialproperties.com