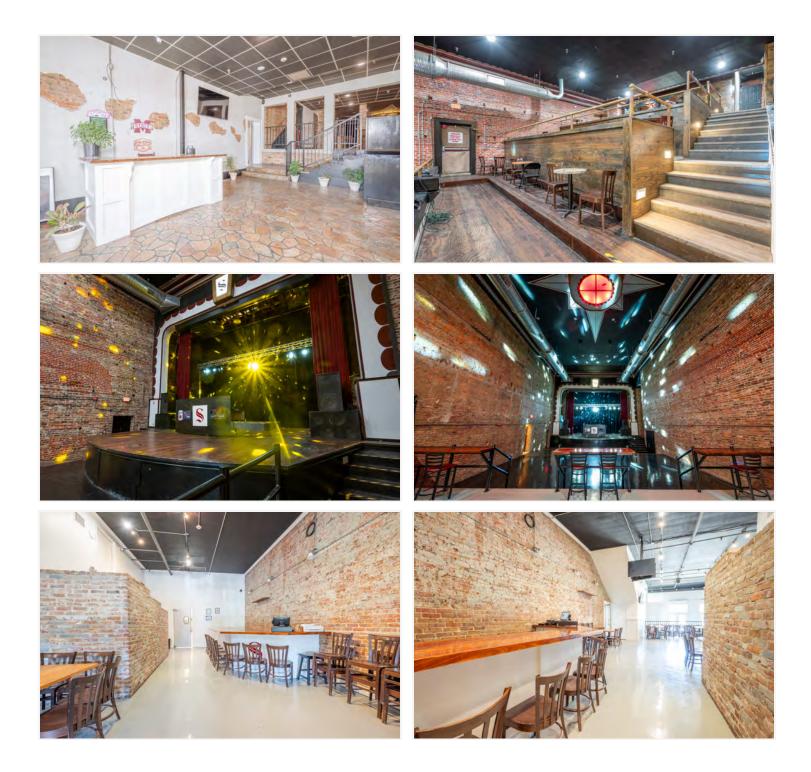

farmercommercialproperties.com

| <b>OFFERING SUMMARY</b> |             | PROPERTY OVERVIEW                                                                                                                                                                                                                                                                                                     |  |  |  |
|-------------------------|-------------|-----------------------------------------------------------------------------------------------------------------------------------------------------------------------------------------------------------------------------------------------------------------------------------------------------------------------|--|--|--|
| Sale Price:             | \$1,750,000 | Starkville, MS. Historic State Theatre 213 & 217 Main Street - incredible<br>"feet on the ground" location in a SEC College town best describes this<br>15,042+/- SF dynamic property. First floor features 9014 +/- SF with large<br>dance floor/bar, full kitchen/dining area. Second floor features 5594 +/- SF,   |  |  |  |
| Price / SF:             | \$116.34    | commercial bar area, second floor open air patio overlooking Main Street.<br>Additional second floor features include large open ballroom that features<br>bar area that could be used for private parties, rehearsals, etc. Possible<br>bonus features could be rear elevated deck. The third floor is 434+/-SF that |  |  |  |
| Lot Size:               | 0.22Acres   | includes bar area overlooking dance floor & bar area, and private office.<br>There are endless possibilities, including converting the second floor to<br>condominiums for great downtown living.                                                                                                                     |  |  |  |
| Building Size:          | 15,042 SF   | LOCATION OVERVIEW                                                                                                                                                                                                                                                                                                     |  |  |  |
|                         |             | Located in the Heart of Starkville. Downtown on Historic Main Street.<br>Near Mississippi State University.                                                                                                                                                                                                           |  |  |  |
| Zoning:                 | T5-D        |                                                                                                                                                                                                                                                                                                                       |  |  |  |