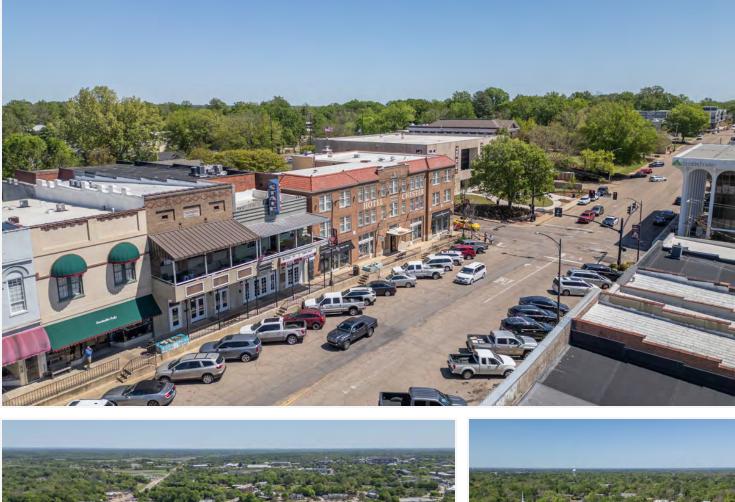

# **HISTORIC STATE** THEATRE 213 & 217 MAIN STREET

Starkville, MS 39759

SCOTT FARMER Broker/Owner C. 662.341.5205 scott@farmercommercialproperties.com

FARMER COMMERCIAL PROPERTIES 0.662.268.8025 101 S Lafayette Street Ste 31

farmercommercialproperties.com

| <b>OFFERING SUMMARY</b> |             | PROPERTY OVERVIEW                                                                                                                                                                                                                                                                                                     |  |  |  |
|-------------------------|-------------|-----------------------------------------------------------------------------------------------------------------------------------------------------------------------------------------------------------------------------------------------------------------------------------------------------------------------|--|--|--|
| Sale Price:             | \$1,750,000 | Starkville, MS. Historic State Theatre 213 & 217 Main Street - incredible<br>"feet on the ground" location in a SEC College town best describes this<br>15,042+/- SF dynamic property. First floor features 9014 +/- SF with large<br>dance floor/bar, full kitchen/dining area. Second floor features 5594 +/- SF,   |  |  |  |
| Price / SF:             | \$116.34    | commercial bar area, second floor open air patio overlooking Main Street.<br>Additional second floor features include large open ballroom that features<br>bar area that could be used for private parties, rehearsals, etc. Possible<br>bonus features could be rear elevated deck. The third floor is 434+/-SF that |  |  |  |
| Lot Size:               | 0.22Acres   | includes bar area overlooking dance floor & bar area, and private office.<br>There are endless possibilities, including converting the second floor to<br>condominiums for great downtown living.                                                                                                                     |  |  |  |
| Building Size:          | 15,042 SF   | LOCATION OVERVIEW                                                                                                                                                                                                                                                                                                     |  |  |  |
|                         |             | Located in the Heart of Starkville. Downtown on Historic Main Street.<br>Near Mississippi State University.                                                                                                                                                                                                           |  |  |  |
| Zoning:                 | T5-D        |                                                                                                                                                                                                                                                                                                                       |  |  |  |