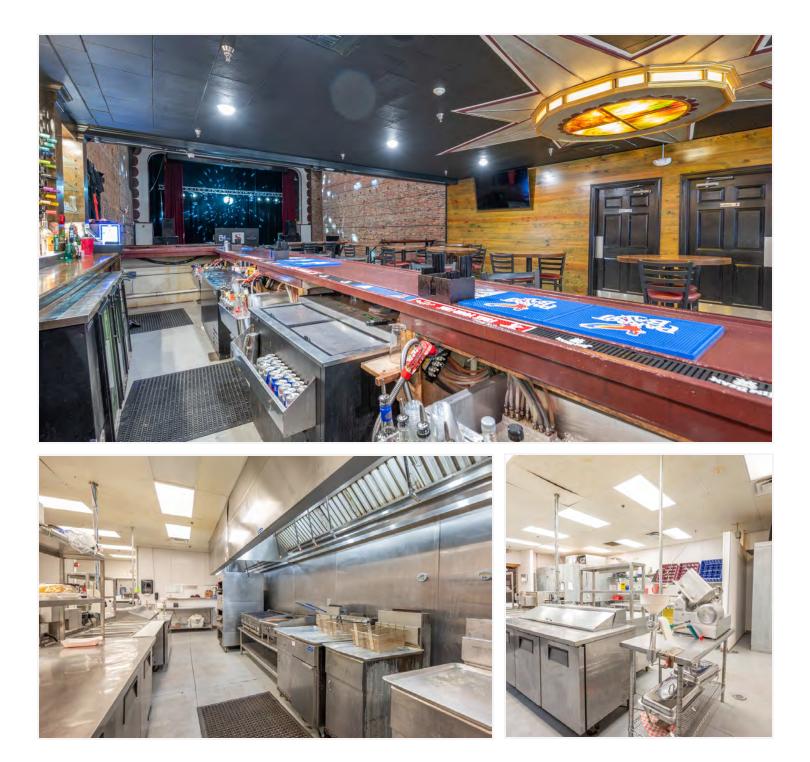

farmercommercialproperties.com

| <b>OFFERING SUMMARY</b> |             | PROPERTY OVERVIEW                                                                                                                                                                                                                                                                                                     |  |  |  |
|-------------------------|-------------|-----------------------------------------------------------------------------------------------------------------------------------------------------------------------------------------------------------------------------------------------------------------------------------------------------------------------|--|--|--|
| Sale Price:             | \$1,750,000 | Starkville, MS. Historic State Theatre 213 & 217 Main Street - incredible<br>"feet on the ground" location in a SEC College town best describes this<br>15,042+/- SF dynamic property. First floor features 9014 +/- SF with large<br>dance floor/bar, full kitchen/dining area. Second floor features 5594 +/- SF,   |  |  |  |
| Price / SF:             | \$116.34    | commercial bar area, second floor open air patio overlooking Main Street.<br>Additional second floor features include large open ballroom that features<br>bar area that could be used for private parties, rehearsals, etc. Possible<br>bonus features could be rear elevated deck. The third floor is 434+/-SF that |  |  |  |
| Lot Size:               | 0.22Acres   | includes bar area overlooking dance floor & bar area, and private office.<br>There are endless possibilities, including converting the second floor to<br>condominiums for great downtown living.                                                                                                                     |  |  |  |
| Building Size:          | 15,042 SF   | LOCATION OVERVIEW                                                                                                                                                                                                                                                                                                     |  |  |  |
|                         |             | Located in the Heart of Starkville. Downtown on Historic Main Street.<br>Near Mississippi State University.                                                                                                                                                                                                           |  |  |  |
| Zoning:                 | T5-D        |                                                                                                                                                                                                                                                                                                                       |  |  |  |