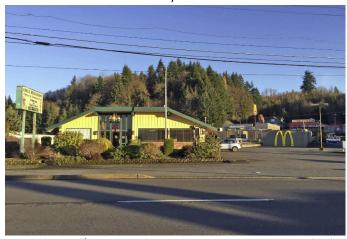

#### **Property Description**

A well-established restaurant location in Chehalis, WA. This property features a fully equipped kitchen, a spacious dining area, and ample parking. Situated in a high-traffic area, it offers excellent visibility and accessibility. Property is

currently vacant.

Andi Costello Commercial Broker Licensed in Oregon and Washington (360) 718-8787 andi@andicostello.com Lyle Stratton Commercial Broker Licensed in Oregon and Washington ((360) 718-8787 lyle@lylestratton.com