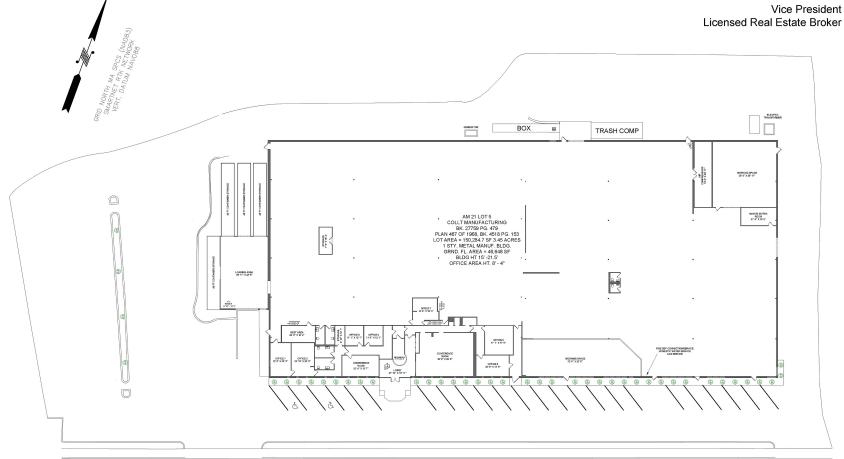

## **Key Details**

• Building Size: 46,248 SQ FT

• Space Available: 42,819 SQ FT

• Lot Size: 3.4 Acres

• Office Area: 1474 +/- SQ FT

• Year Built: 1963

• Zoning: Industrial - IP2

• Taxes: \$38,994.70

• Parking: 35+

· Loading Docks: 3

• Power: 3 Phase, 277/480 Volt, 2000 amp service

 Utilities: Town water/sewer, natural gas, electric

• Fire Suppression: Wet sprinklers

• Foundation: Concrete

• Ceiling Height 21.5 feet at peak

Roof: Membrane

 Leases: 1 solar lease brings in annual income of \$4298, 1 Mfg. lessee pays \$15 PSF NNN (\$4286.25/Mo), has 5 years left and a 5 year option.

## Overview

Large property that is great for an investor or owner occupant who would like some extra income coming in from lessees. The owner currently occupies roughly 42k SQ FT of the property, 3429 SQ FT is leased out to another Mfg. company at \$4286.25/mo. There is also a solar lease on the property that pays owner \$4298 annually. This property has 3 loading docks, heavy power (3 phase, 277/480 volt, 2000 amp service), and ceiling heights reaching 21.5 ft. One loading dock is located in the front for easy tractor-trailer access, 35+ parking spots on the premise, there are also 4 extra storage containers attached to the property, fire suppression system in place, and concrete floors throughout. The property does have two separate areas with a 2nd level, one being used for storage, the other being used as an office/storage area. This property is close to many highways (195, 1495, RT1, 190), multiple ports/airports within an hour.