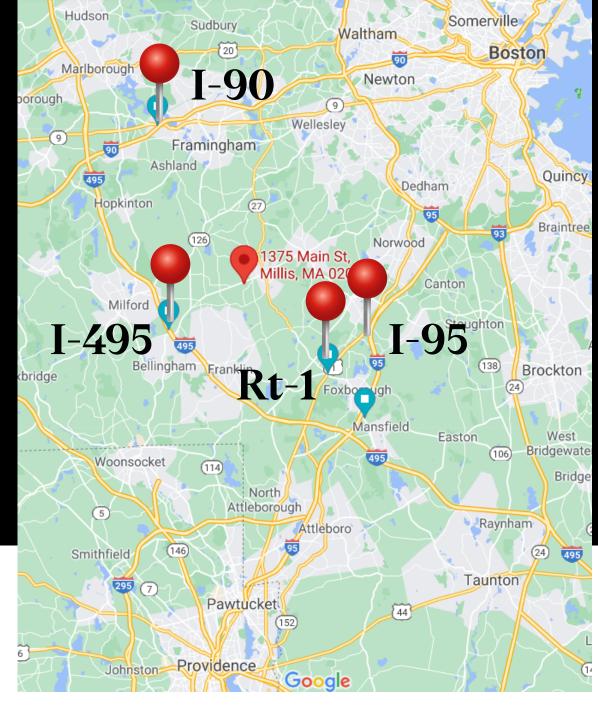

## Overview

Large property that is great for an investor or owner occupant who would like some extra income coming in from lessees. The owner currently occupies roughly 42k SQ FT of the property, 3429 SQ FT is leased out to another Mfg. company at \$4286.25/mo. There is also a solar lease on the property that pays owner \$4298 annually. This property has 3 loading docks, heavy power (3 phase, 277/480 volt, 2000 amp service), and ceiling heights reaching 21.5 ft. One loading dock is located in the front for easy tractor-trailer access, 35+ parking spots on the premise, there are also 4 extra storage containers attached to the property, fire suppression system in place, and concrete floors throughout. The property does have two separate areas with a 2nd level, one being used for storage, the other being used as an office/storage area. This property is close to many highways (195, 1495, RT1, 190), multiple ports/airports within an hour.