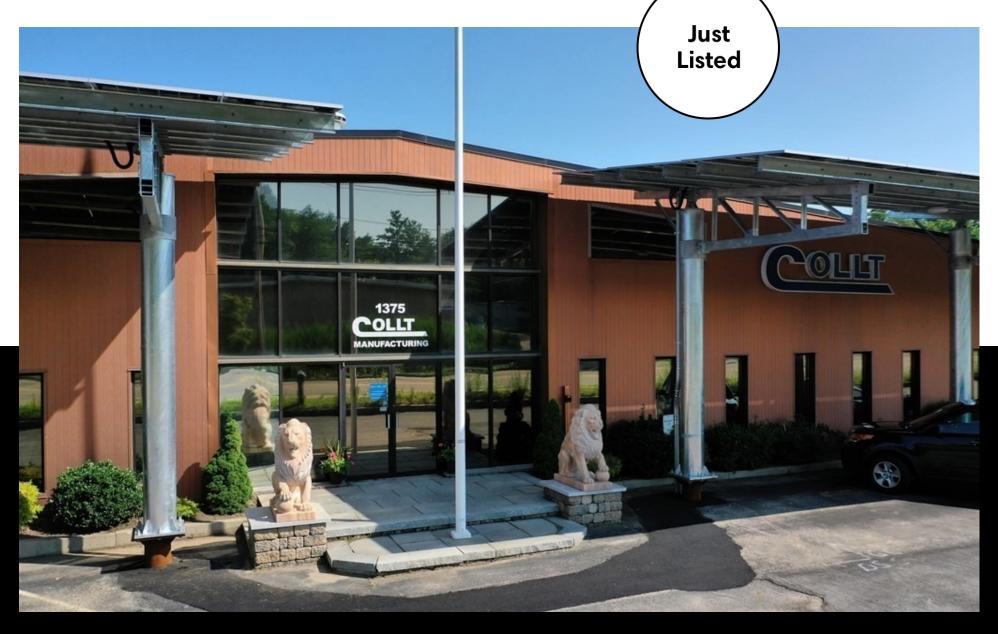

COMPASS FOR SALE

Millis, Massachusetts

1375 Main St

## Overview

Large property that is great for an investor or owner occupant who would like some extra income coming in from lessees. The owner currently occupies roughly 42k SQ FT of the property, 3429 SQ FT is leased out to another Mfg. company at \$4286.25/mo. There is also a solar lease on the property that pays owner \$4298 annually. This property has 3 loading docks, heavy power (3 phase, 277/480 volt, 2000 amp service), and ceiling heights reaching 21.5 ft. One loading dock is located in the front for easy tractor-trailer access, 35+ parking spots on the premise, there are also 4 extra storage containers attached to the property, fire suppression system in place, and concrete floors throughout. The property does have two separate areas with a 2nd level, one being used for storage, the other being used as an office/storage area. This property is close to many highways (195, 1495, RT1, 190), multiple ports/airports within an hour.