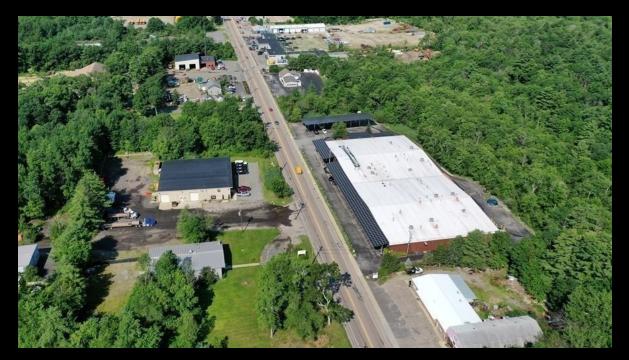

## **Key Details**

• Building Size: 46,248 SQ FT

• Space Available: 42,819 SQ FT

• Lot Size: 3.4 Acres

• Office Area: 1474 +/- SQ FT

• Year Built: 1963

• Zoning: Industrial - IP2

• Taxes: \$38,994.70

## Overview

Large property that is great for an investor or owner occupant who would like some extra income coming in from lessees. The owner currently occupies roughly 42k SQ FT of the property, 3429 SQ FT is leased out to another Mfg. company at \$4286.25/mo. There is also a solar lease on the property that pays owner \$4298 annually. This property has 3 loading docks, heavy power (3 phase, 277/480 volt, 2000 amp service), and ceiling heights reaching 21.5 ft. One loading dock is located in the front for easy tractor-trailer access, 35+ parking spots on the premise, there are also 4 extra storage containers attached to the property, fire suppression system in place, and concrete floors throughout. The property does have two separate areas with a 2nd level, one being used for storage, the other being used as an office/storage area. This property is close to many highways (195, 1495, RT1, 190), multiple ports/airports within an hour.