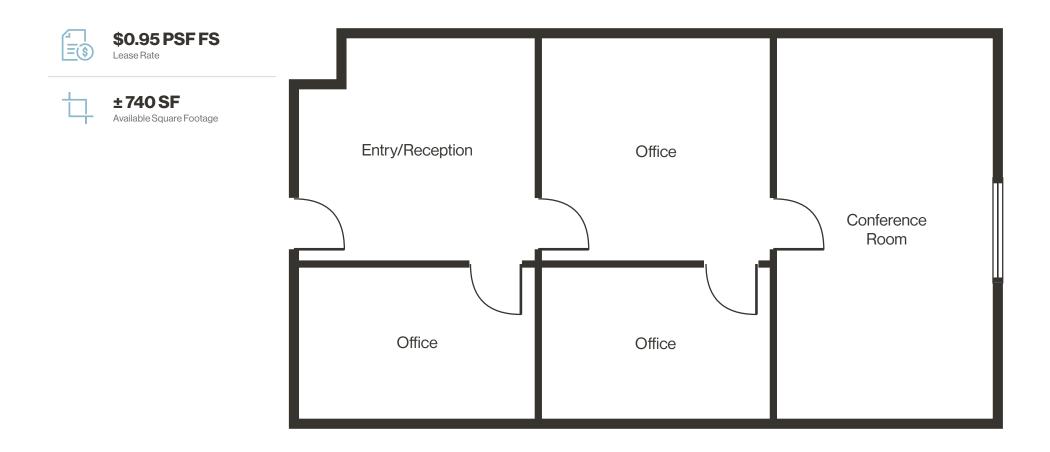

ion allows for easy access to I-580
- Multiple sizes and configurations available
- Renovated suites available for immediate move in
- ± 100 SF address suites available (\$250 per month)
- Common conference room available for Tenant use

### Demographics

|                                  | 1-mile   | 3-mile   | 5-mile   |
|----------------------------------|----------|----------|----------|
| 2024<br>Population               | 3,287    | 133,394  | 249,057  |
| 2024 Average<br>Household Income | \$84,641 | \$77,034 | \$93,784 |
| 2024 Total<br>Households         | 1,248    | 56,858   | 104,560  |



L O G I C LogicCRE.com | Lease Flyer 01

Aerial

Schools Golf Courses



Hotels / Casinos Airports Hospitals



Multifamily





#### Mill St. // 13,600 CPD







## Floor Plan | Suite 215



# Property Photos







# LOGIC Commercial Real Estate Specializing in Brokerage and Receivership Services







Join our email list and connect with us on LinkedIn

The information herein was obtained from sources deemed reliable; however LOGIC Commercial Real Estate makes no guarantees, warranties or representation as to the completeness or accuracy thereof.

For inquiries please reach out to our team.

#### Michael Keating, SIOR

Partner 775.386.9727 mkeating@logicCRE.com S.0174942

#### **Michael Dorn**

Senior Associate 775.453.4436 mdorn@logicCRE.com S.0189635