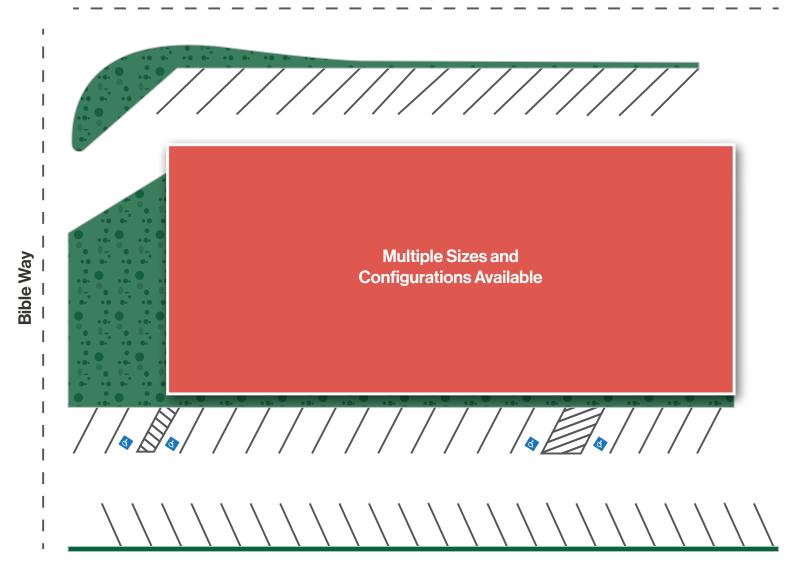

## Floor Plan | Suite 215

- Convenient location allows for easy access to I-580
- Multiple sizes and configurations available
- Renovated suites available for immediate move in
- ± 100 SF address suites available (\$250 per month)
- Common conference room available for Tenant use