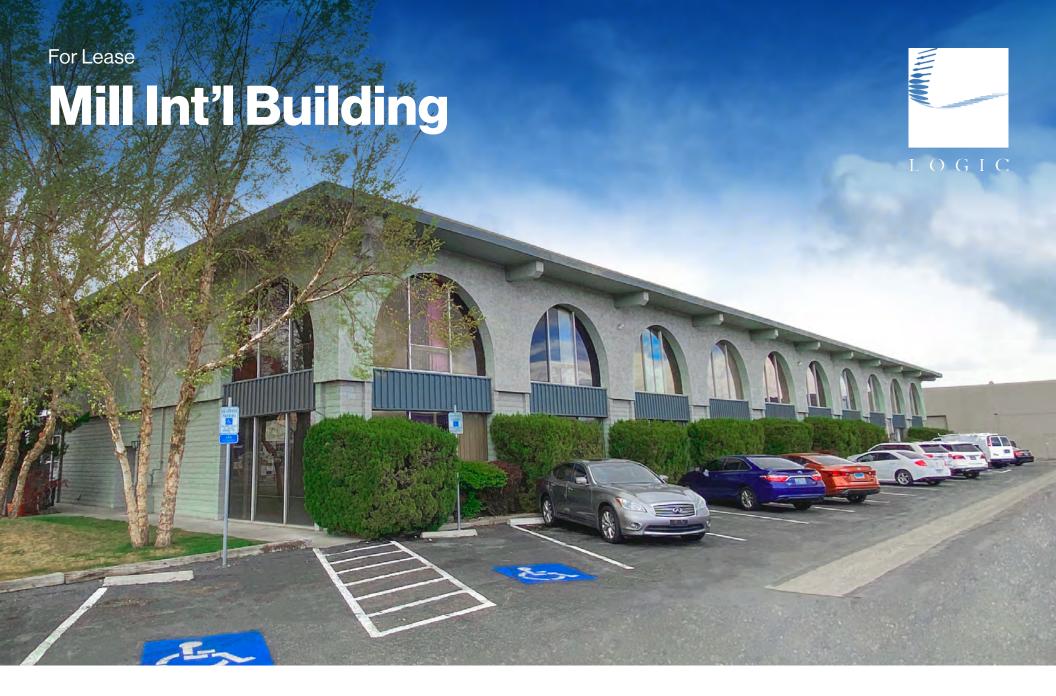

3100 Mill St. Reno, NV 89502

### Property Highlights

- · Common area renovation just completed
- Multiple digital monument directories
- Ample parking available in both the front and back of the building
- Full-service lease includes all utilities and services excluding communications and janitorial service

- Convenient location allows for easy access to I-580
- Multiple sizes and configurations available
- Renovated suites available for immediate move in
- ± 100 SF address suites available (\$250 per month)
- Common conference room available for Tenant use