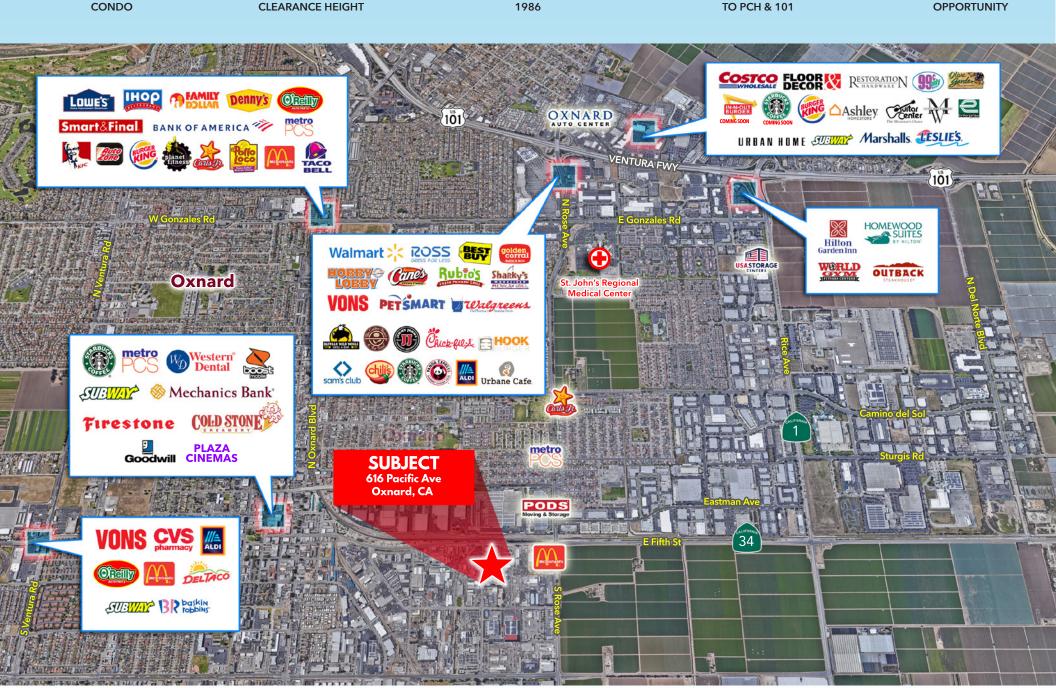

\$1,110,200 (\$350 PSF)

PARKING STALLS: 2/1,000

GRADE LOADING DOORS: 1 10 FT x 12 FT

ASSOC FEES: ±\$504

POWER: 500 AMP

CONDO

**CLOSE PROXIMITY** 

OWNER/USER **OPPORTUNITY** 