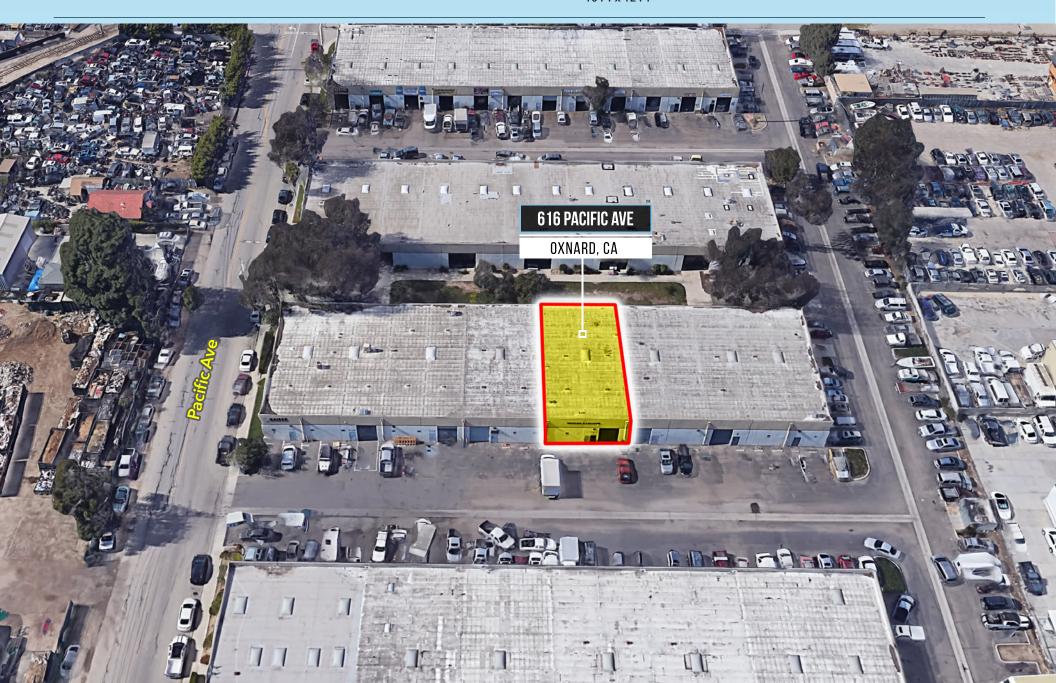

## 616 PACIFIC AVENUE INDUSTRIAL CONDO FOR SALE

OXNARD, CA 93030

COMMERCIAL REAL ESTATE SERVICES

No warranty or representation is made to the accuracy of the foregoing information. Terms of sale or lease and availability are subject to change or withdrawal without notice. CID #01191898