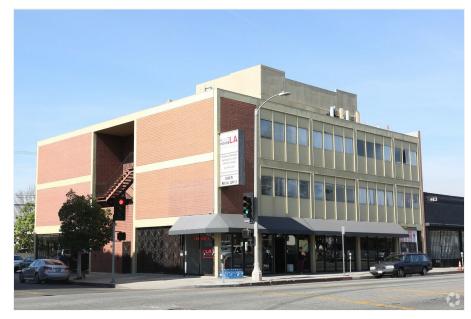

Price: \$15,999,999

3 stories class B building. Steel frame construction. Ground floor retail is 2,300 SF with 3 bathrooms. Offices on the 2nd and 3rd floor, 2 bathrooms on each floor. 2nd and 3rd floor size is 5920SF each. The penthouse size is 1,035SF. Building size per assessor is 14,181SF and the gross footage with penthouse and stairwell is 15,624SF. Elevator; central air. North Western corner of Fairfax & Colgate. Next to Sammy s Camera. Next to the Grove. Two minutes to Cedar Sinai and two minutes to Midway Hospital. Beverly Hills adjacent. West Hollywood adjacent. Close to Wilshire Fairfax metro station. 33 car parking.

### Faifax-Colgate Bldg

421-425 S Fairfax Ave, Los Angeles, CA 90036

This property is offered for sale in as is condition. Tenants are on month to month. Buyers have to do their own due diligence and verify all the information. The roof has perpetual easement for the cell site.

33 car parking Steel frame construction Month to month leases. 2hr free street parking.

Grandfathered in big flag sign with permit.

Traffic light corner.