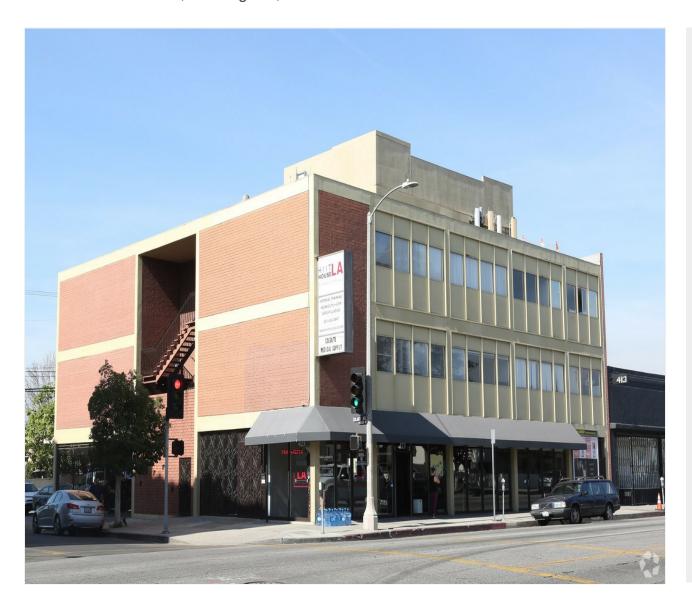

Price: \$15,999,999

3 stories class B building. Steel frame construction. Ground floor retail is 2,300 SF with 3 bathrooms. Offices on the 2nd and 3rd floor, 2 bathrooms on each floor. 2nd and 3rd floor size is 5920SF each. The penthouse size is 1,035SF. Building size per assessor is 14,181SF and the gross footage with penthouse and stairwell is 15,624SF. Elevator; central air. North Western corner of Fairfax & Colgate. Next to Sammy s Camera. Next to the Grove. Two minutes to Cedar Sinai and two minutes to Midway Hospital. Beverly Hills adjacent. West Hollywood adjacent. Close to Wilshire Fairfax metro station. 33 car parking.

### Faifax-Colgate Bldg

421-425 S Fairfax Ave, Los Angeles, CA 90036

This property is offered for sale in as is condition. Tenants are on month to month. Buyers have to do their own due diligence and verify all the information. The roof has perpetual easement for the cell site.

33 car parking Steel frame construction Month to month leases. 2hr free street parking.

Grandfathered in big flag sign with permit.

Traffic light corner.