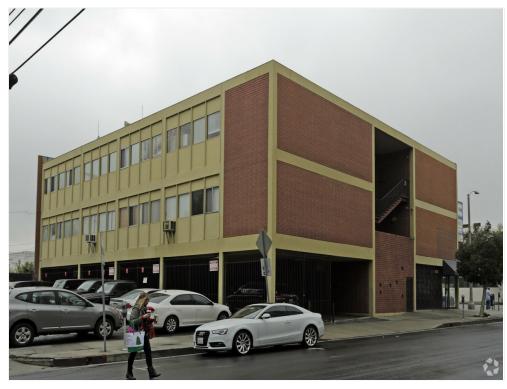

Price: \$15,999,999

3 stories class B building. Steel frame construction. Ground floor retail is 2,300 SF with 3 bathrooms. Offices on the 2nd and 3rd floor, 2 bathrooms on each floor. 2nd and 3rd floor size is 5920SF each. The penthouse size is 1,035SF. Building size per assessor is 14,181SF and the gross footage with penthouse and stairwell is 15,624SF. Elevator; central air. North Western corner of Fairfax & Colgate. Next to Sammy s Camera. Next to the Grove. Two minutes to Cedar Sinai and two minutes to Midway Hospital. Beverly Hills adjacent. West Hollywood adjacent. Close to Wilshire Fairfax metro station. 33 car parking.

### Faifax-Colgate Bldg

421-425 S Fairfax Ave, Los Angeles, CA 90036

This property is offered for sale in as is condition. Tenants are on month to month. Buyers have to do their own due diligence and verify all the information. The roof has perpetual easement for the cell site.

33 car parking Steel frame construction Month to month leases. 2hr free street parking.

Grandfathered in big flag sign with permit.

Traffic light corner.