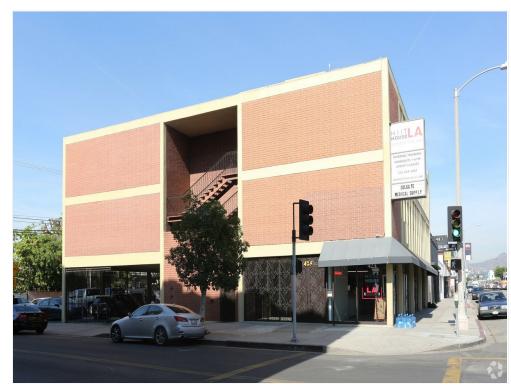

Price: \$15,999,999

3 stories class B building. Steel frame construction. Ground floor retail is 2,300 SF with 3 bathrooms. Offices on the 2nd and 3rd floor, 2 bathrooms on each floor. 2nd and 3rd floor size is 5920SF each. The penthouse size is 1,035SF. Building size per assessor is 14,181SF and the gross footage with penthouse and stairwell is 15,624SF. Elevator; central air. North Western corner of Fairfax & Colgate. Next to Sammy s Camera. Next to the Grove. Two minutes to Cedar Sinai and two minutes to Midway Hospital. Beverly Hills adjacent. West Hollywood adjacent. Close to Wilshire Fairfax metro station. 33 car parking.

### Faifax-Colgate Bldg

421-425 S Fairfax Ave, Los Angeles, CA 90036

This property is offered for sale in as is condition. Tenants are on month to month. Buyers have to do their own due diligence and verify all the information. The roof has perpetual easement for the cell site.