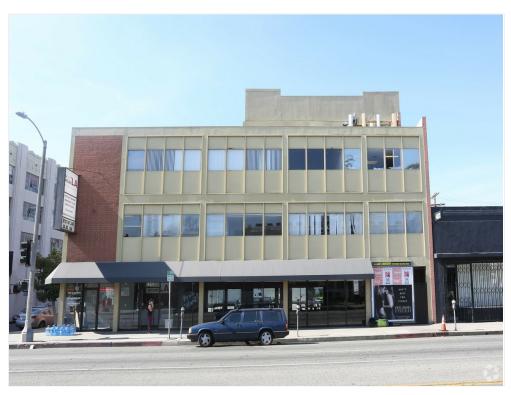

Price: \$15,999,999

3 stories class B building. Steel frame construction. Ground floor retail is 2,300 SF with 3 bathrooms. Offices on the 2nd and 3rd floor, 2 bathrooms on each floor. 2nd and 3rd floor size is 5920SF each. The penthouse size is 1,035SF. Building size per assessor is 14,181SF and the gross footage with penthouse and stairwell is 15,624SF. Elevator; central air. North Western corner of Fairfax & Colgate. Next to Sammy s Camera. Next to the Grove. Two minutes to Cedar Sinai and two minutes to Midway Hospital. Beverly Hills adjacent. West Hollywood adjacent. Close to Wilshire Fairfax metro station. 33 car parking.

### Faifax-Colgate Bldg

421-425 S Fairfax Ave, Los Angeles, CA 90036

This property is offered for sale in as is condition. Tenants are on month to month. Buyers have to do their own due diligence and verify all the information. The roof has perpetual easement for the cell site.

33 car parking Steel frame construction Month to month leases. 2hr free street parking.

Grandfathered in big flag sign with permit.

Traffic light corner.