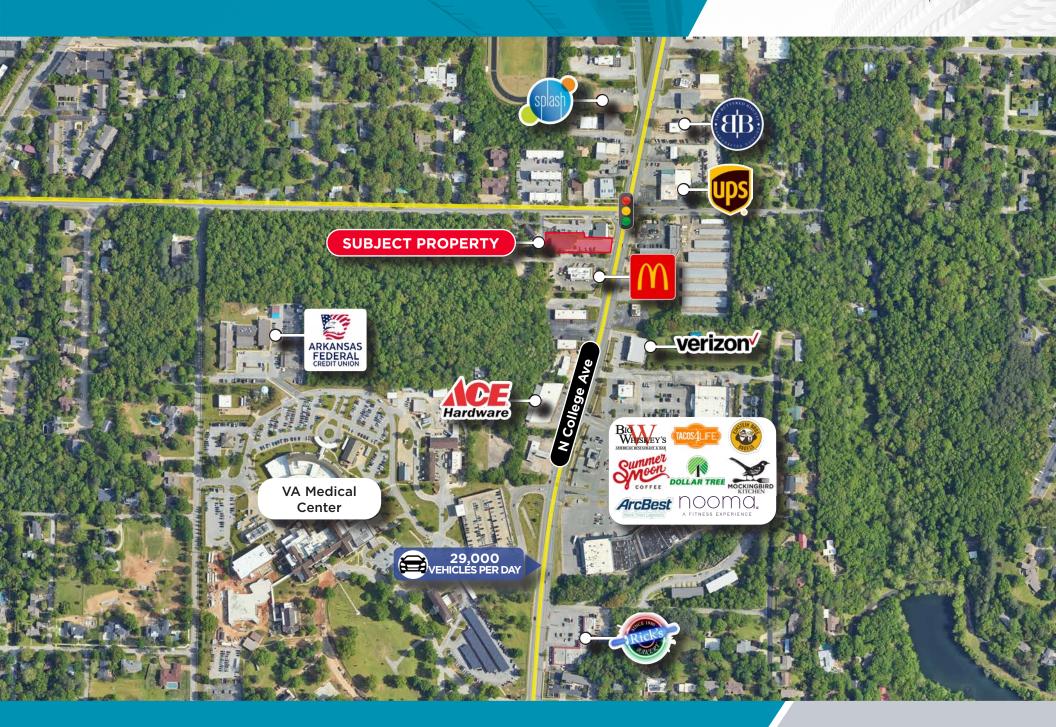

## **HIGHLIGHTS**

• Sale Price: \$800,000

•  $3,654 \pm SF / .43 \pm AC$ 

• Zoning: C-2

• Recently updated

Located directly off N College Ave (29,000 VPD)

6 mins from the University of Arkansas

 Surrounded by multiple retail and restaurant establishments including The Buttered Biscuit, Verizon, Tacos 4 Life, and MANA Urgent Care