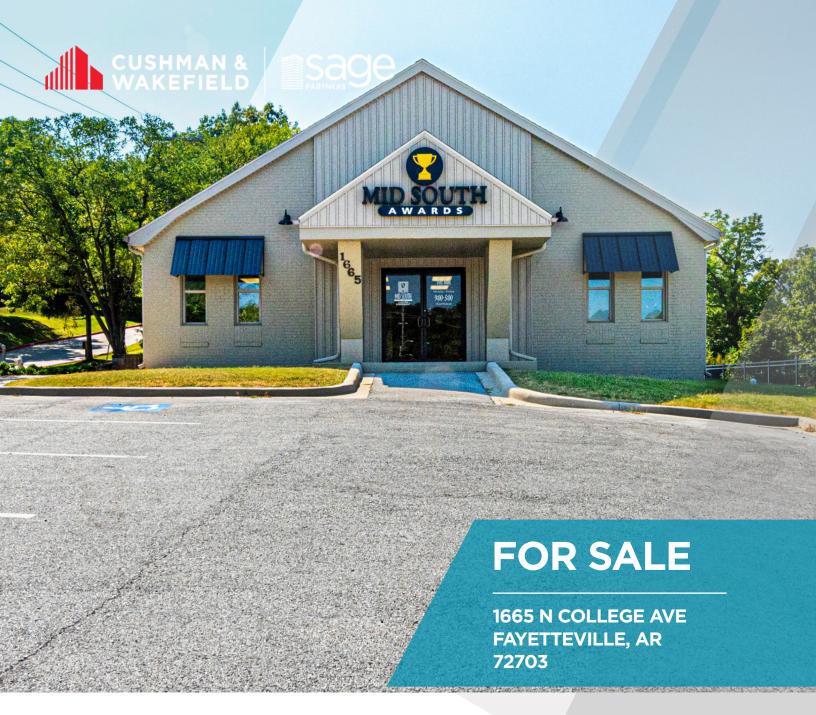

## FREESTANDING RETAIL BUILDING

3,654 ± SF AVAILABLE

FOR MORE INFORMATION PLEASE CONTACT:

MATTHEW ALLEN

479 899 1917

mallen@sagepartners.com

TOM ALLEN, CCIM

479 903 6331

## **HIGHLIGHTS**

• Sale Price: \$800,000

•  $3,654 \pm SF / .43 \pm AC$ 

• Zoning: C-2

• Recently updated

Located directly off N College Ave (29,000 VPD)

6 mins from the University of Arkansas

 Surrounded by multiple retail and restaurant establishments including The Buttered Biscuit, Verizon, Tacos 4 Life, and MANA Urgent Care