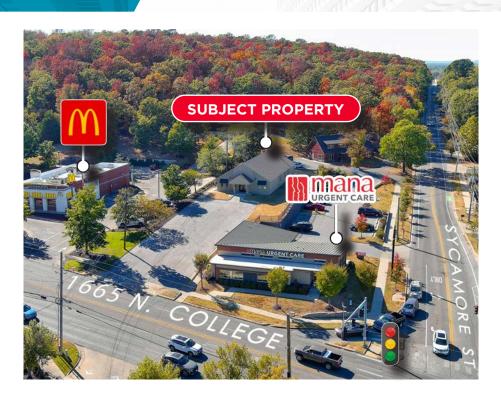

## **HIGHLIGHTS**

• Sale Price: \$800,000

•  $3,654 \pm SF / .43 \pm AC$ 

• Zoning: C-2

• Recently updated

Located directly off N College Ave (29,000 VPD)

6 mins from the University of Arkansas

 Surrounded by multiple retail and restaurant establishments including The Buttered Biscuit, Verizon, Tacos 4 Life, and MANA Urgent Care