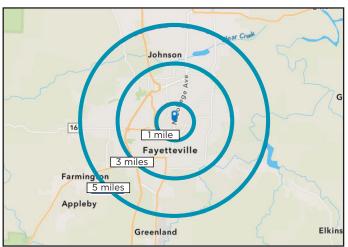

\*information deemed reliable but not guaranteed

| 1665 N COLLEGE AVE   FAYETTEVILLE, AR |                                                    |                                                                   |
|---------------------------------------|----------------------------------------------------|-------------------------------------------------------------------|
| 1 mile                                | 3 miles                                            | 5 miles                                                           |
| 9,605                                 | 70,161                                             | 114,309                                                           |
| 4,645                                 | 29,604                                             | 47,084                                                            |
| 2.0                                   | 2.1                                                | 2.2                                                               |
| \$72,308                              | \$77,620                                           | \$88,389                                                          |
| 569                                   | 3,335                                              | 4,583                                                             |
| 5,169                                 | 65,010                                             | 80,924                                                            |
|                                       | 1 mile<br>9,605<br>4,645<br>2.0<br>\$72,308<br>569 | 1 mile3 miles9,60570,1614,64529,6042.02.1\$72,308\$77,6205693,335 |